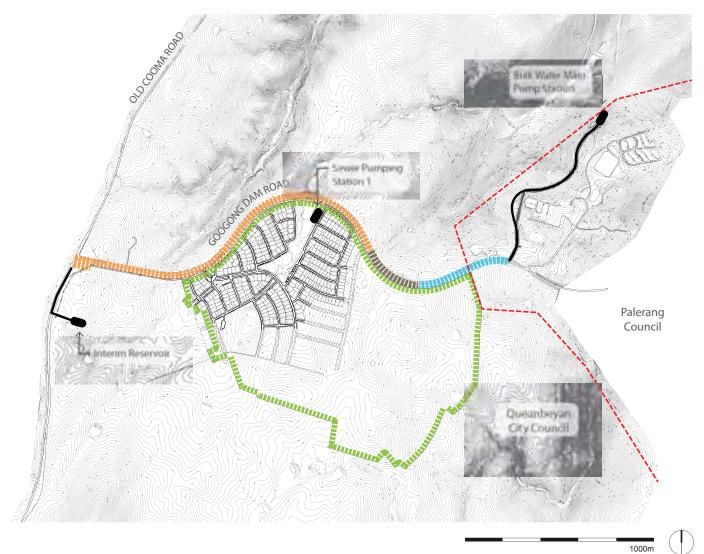

Figure 2: Landscape Overlay to Googong Dam Road

## Legend

|   | Extent of Landscape Overlay - Neighbourhood 1A Works - Planting Sections 1, 2 and (part) 3 (September 2013 to February 2014) |
|---|------------------------------------------------------------------------------------------------------------------------------|
|   | Extent of Landscape Overlay - Neighbourhood 1A Works - Remaining part of Planting Section 3 (March 2014)                     |
|   | Extent of Googong Township - Neighbourhood 1A                                                                                |
|   | Extent of Googong Dam Drive not subject to Landscape Overlay                                                                 |
| • | Stage A - Network pipeline route other than Googong Dam Road                                                                 |
|   | Palerang / Queanbeyan City Council Boundary                                                                                  |