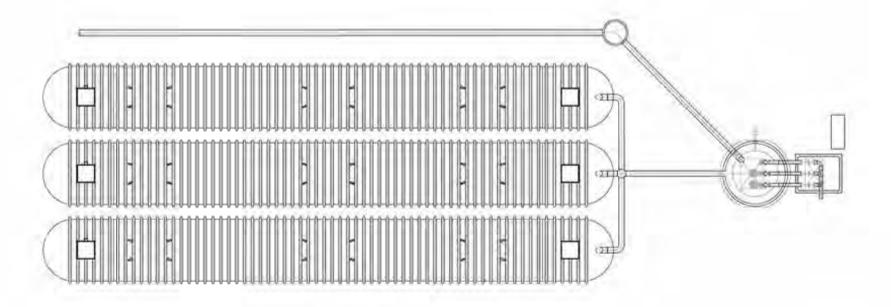

## LAYOUT PLAN

SECTION (A)

CONCEPT ONLY SUBJECT TO CONTRACTOR'S DESIGN

## NOTES

- LEVELS AND DIMENSIONS SUBJECT TO CONFIRMATION DURING DETAILED DESIGN.
- 2. ALTERNATIVE TANK OPTIONS TO BE CONSIDERED.
- TANK BEDDING & BACKFILL TO BE STRICTLY IN ACCORDANCE WITH MANUFACTURER'S RECOMMENDATIONS, BACKFILL TO BE WITHIN 150mm OF FINISHED LEVEL TO ALLOW FOR FUTURE LANDSCAPING.