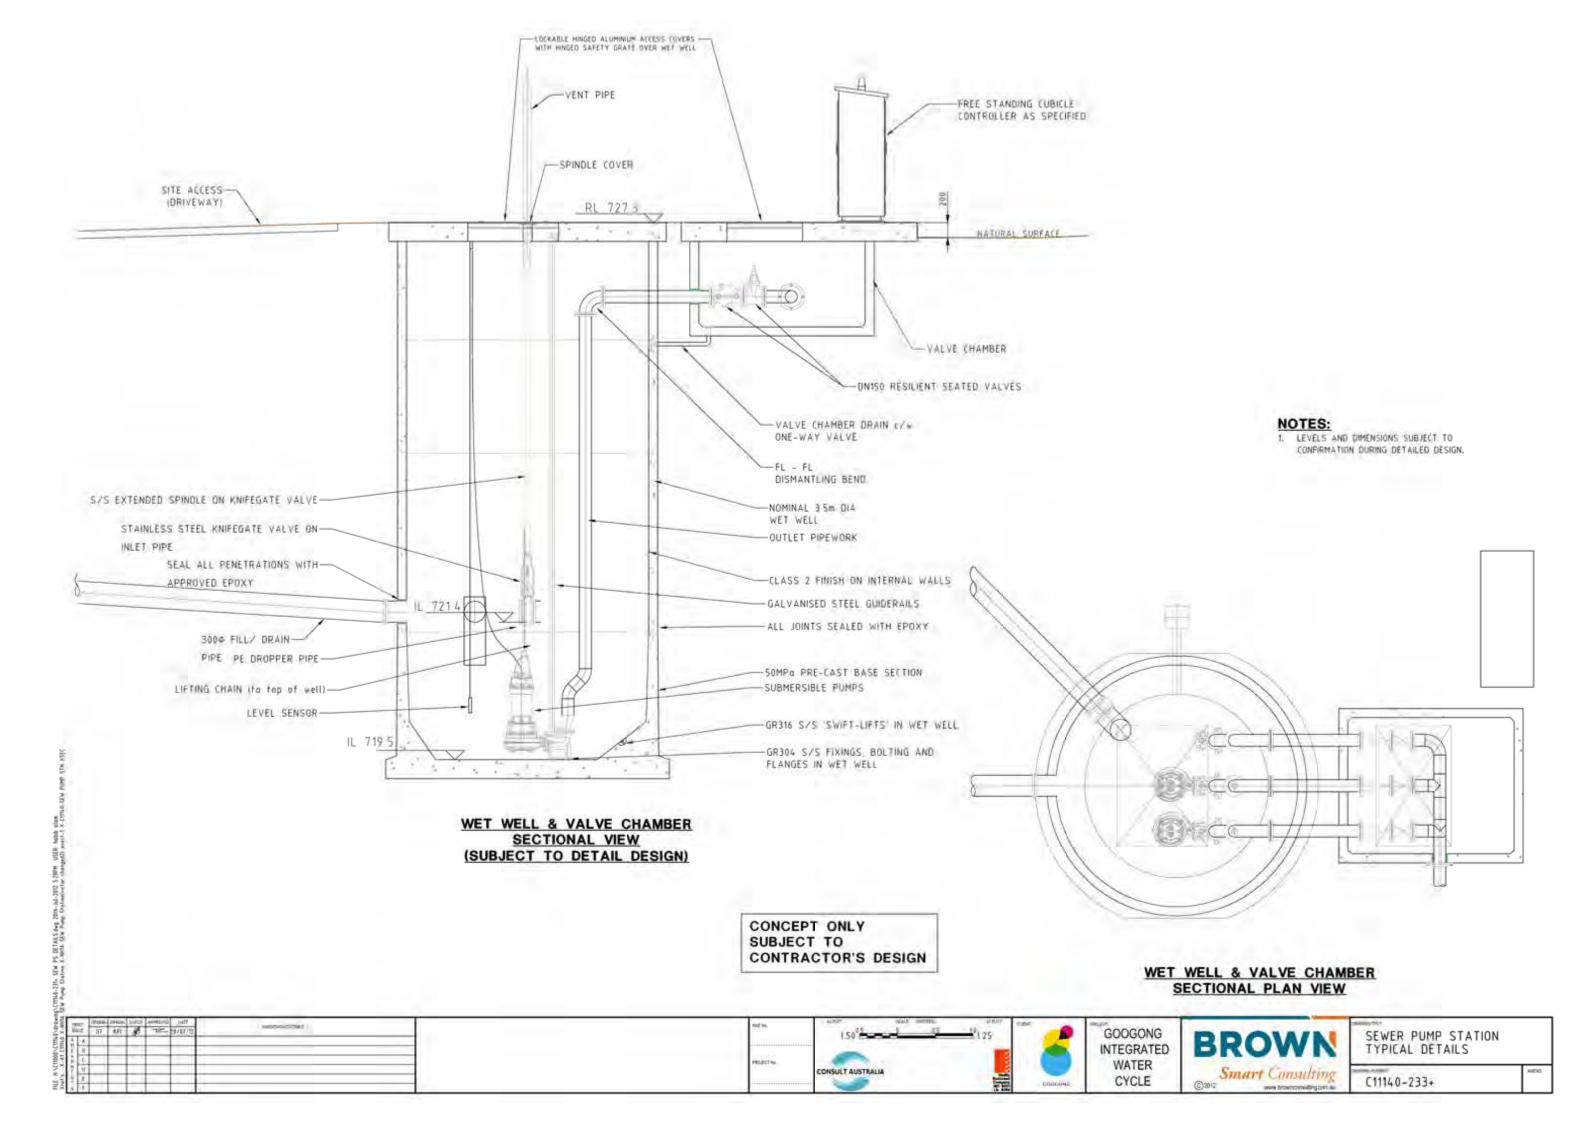

## Appendix D Sewer Pumping Station 1

- 1. Sewer Pump Station, General Arrangement C11140 230+
- 2. Sewer Pump Station, Layout C11140 231+
- 3. Typical Cross Section C11140 232+
- 4. Sewer Pump Station, Typical Details C11140 233+
- 5. Sewer Pump Station, Surface Finishes C11140 234+