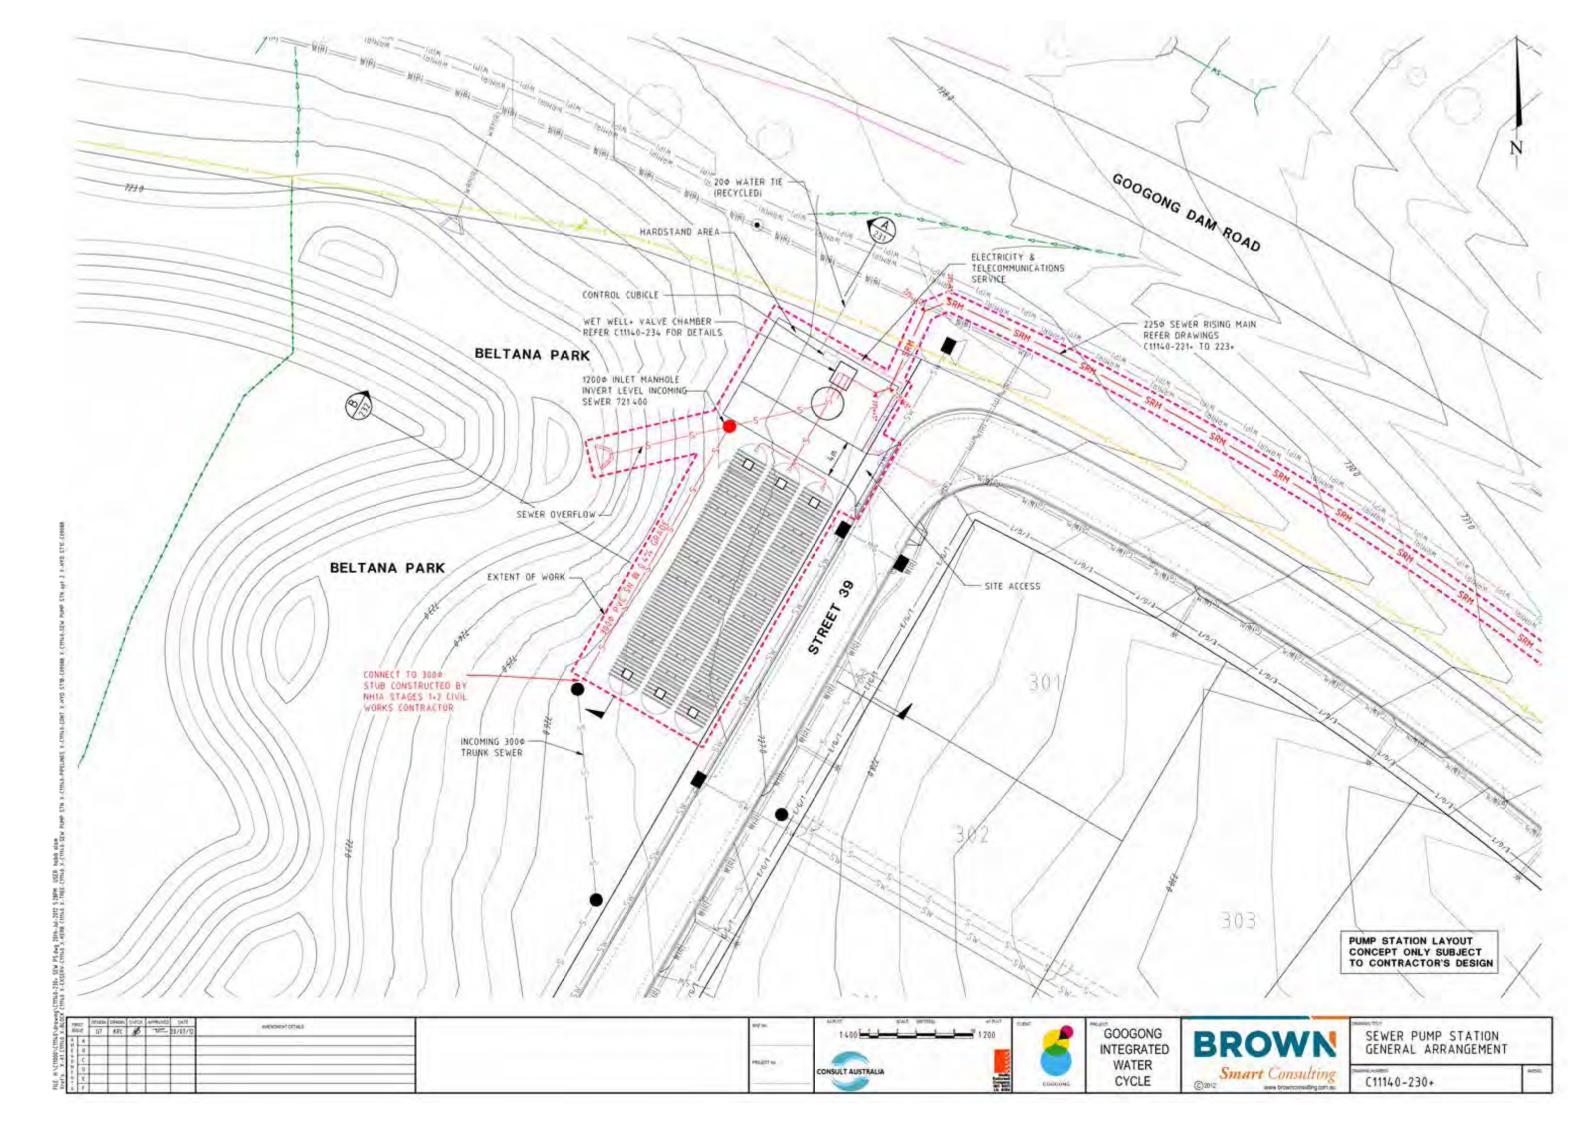

## Appendix D Sewer Pumping Station 1

- 1. Sewer Pump Station, General Arrangement C11140 230+
- 2. Sewer Pump Station, Layout C11140 231+
- 3. Typical Cross Section C11140 232+
- 4. Sewer Pump Station, Typical Details C11140 233+
- 5. Sewer Pump Station, Surface Finishes C11140 234+

## LAYOUT PLAN

SECTION (A)

CONCEPT ONLY SUBJECT TO CONTRACTOR'S DESIGN