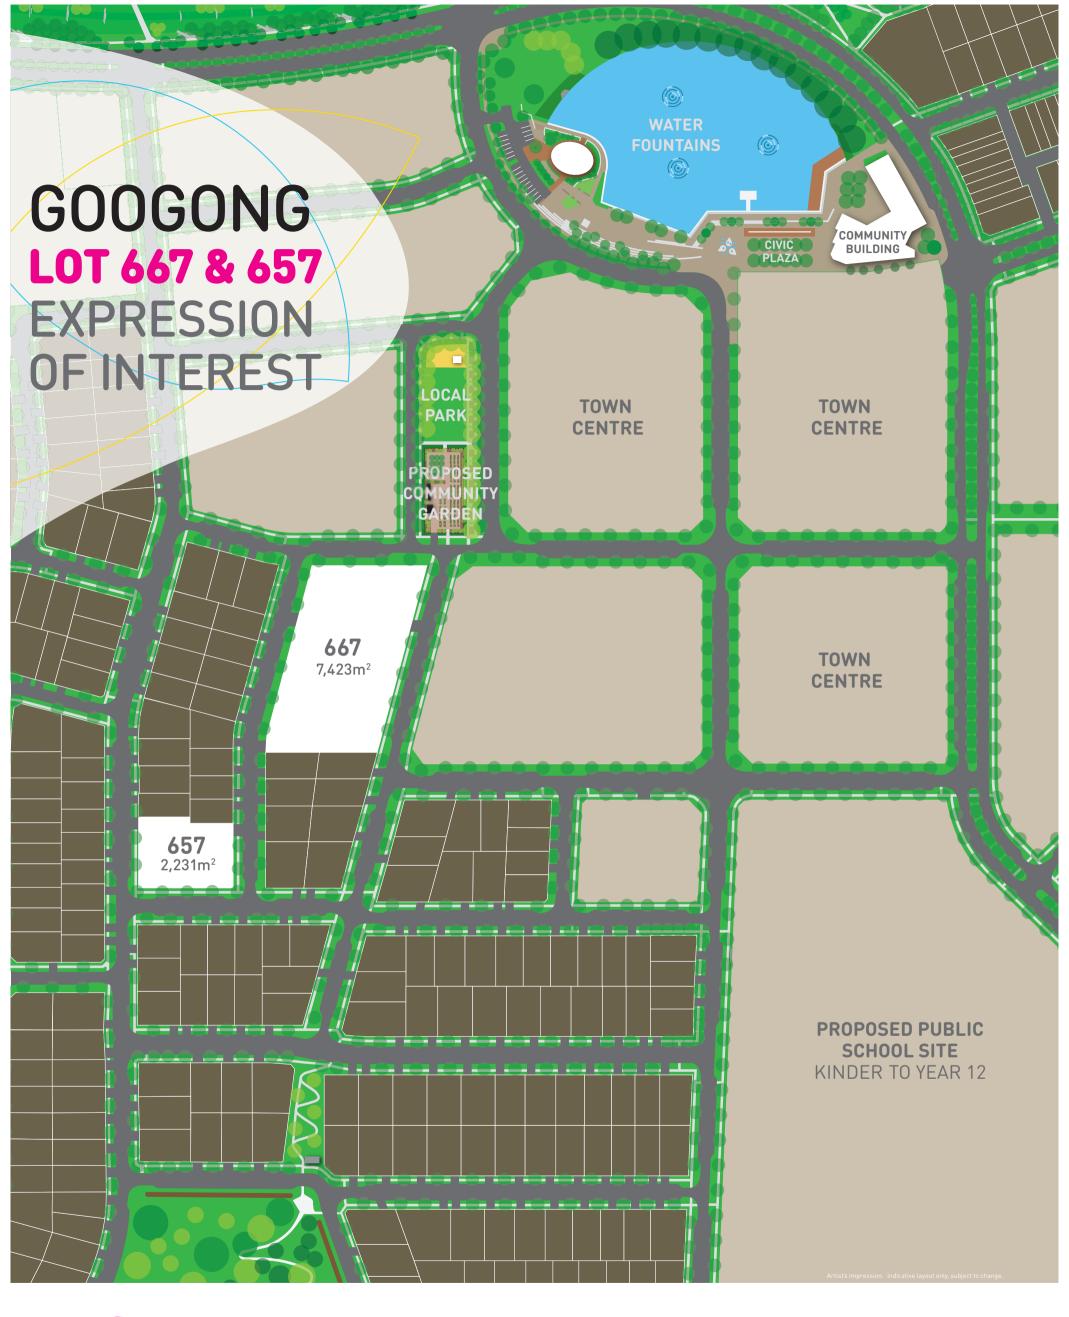

## PLAN LEGEND

FUTURE LAND RELEASE

SOLD

NORTH

SCALE

0m 25m 50m

NOTES: 1. For restrictions on the use of the land, dimensions, location of easements and other requirements, refer to the individual lot plan and Contract for Sale. 2. Please refer to the Googong Development Control Plan and the Googong Design Guidelines for lot development parameters. 3. Location of all works subject to final approval and construction.