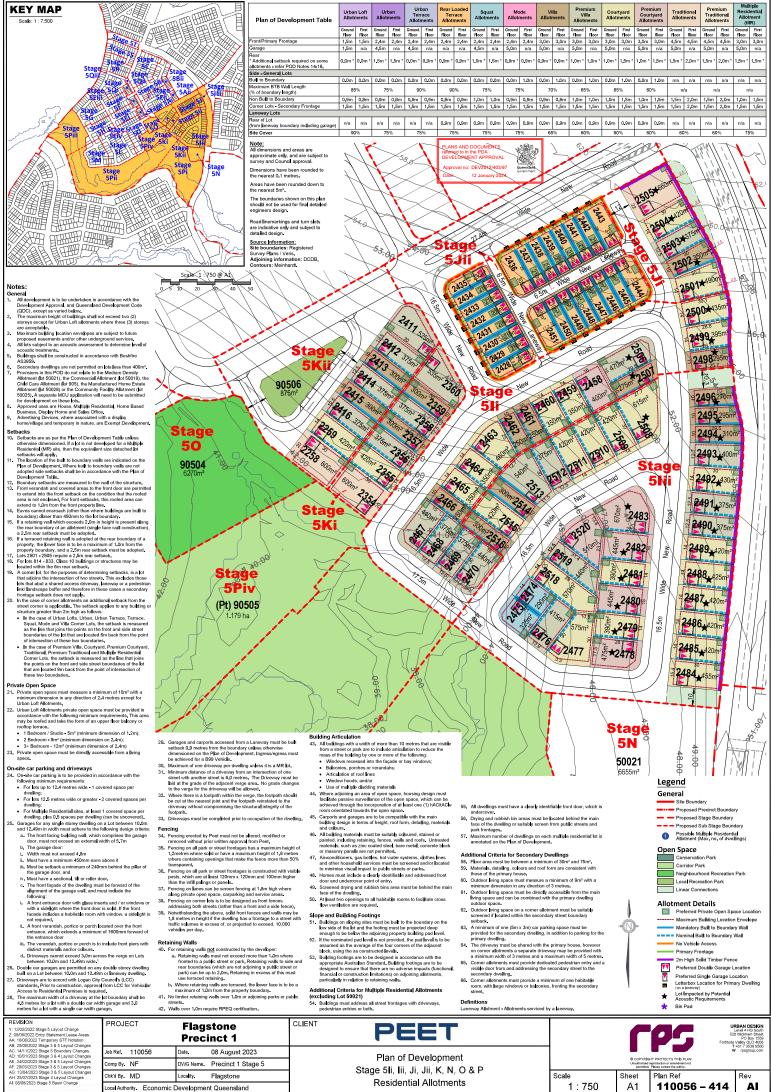

EVISION 12055/022 Stage 5 Layout Change 060/02022 Entry Statement Lease Asses 060/02022 Entry Statement Lease Asses 1.000/02022 Stage 3 & 6 Layout Changes 1.100/12022 Stage 3 & 6 Layout Changes 2.1002/0222 Stage 3 & 6 Layout Changes 2.002/02023 Stage 3 & 6 Layout Changes 2.002/02023 Stage 3 & 6 Layout Changes 06008/2023 Stage 5 Basin Change AB AC AD AD AD AD 08 August 2023 Job Ref. 110056 Plan of Development Comp By. NF DWG Name. Precinct 1 Stage 5 Stage 5D, Ei, Eii, Eiii, H, L & M Chk'd By. MD Locality. Flagstone Scale Sheet **Residential Allotments** 1:1000 Local Authority. Economic Development Queensland

Plan Ret

A1

110056 - 411

Rev

AI

**Residential Allotments** 

|                                     | <ul> <li>Width must not exceed 4.8m</li> <li>Must have a minimum 450mm eave a</li> <li>Must be setback a minimum of 240m</li> </ul> | e above it 41.                               |                    |        | <ul> <li>b. Where retaining valls are terraced, the lower face is to be a maximum of 1.0m from the property boundary.</li> <li>11. No timber retaining valls over 1.0m or adjoining parks or public streets.</li> <li>12. Walls over 1.0m require RPEQ certification.</li> </ul> |                      | Definitions<br>Laneway Allotment - Allotments serviced by a laneway. |                                                                                                         |              |          |                                  |
|-------------------------------------|-------------------------------------------------------------------------------------------------------------------------------------|----------------------------------------------|--------------------|--------|----------------------------------------------------------------------------------------------------------------------------------------------------------------------------------------------------------------------------------------------------------------------------------|----------------------|----------------------------------------------------------------------|---------------------------------------------------------------------------------------------------------|--------------|----------|----------------------------------|
| Al: 08/08/2023 Stage 5 Basin Change | PROJECT Flagstone<br>Precinct 1                                                                                                     |                                              |                    | CLIENT | PEET                                                                                                                                                                                                                                                                             |                      |                                                                      | ٢                                                                                                       | COS Fort     |          |                                  |
|                                     | Job Ref. 110056                                                                                                                     | Date.                                        | 08 August 2023     |        | Plan of Development<br>Stage 5Ai, Aii & Bii<br>Residential Allotments                                                                                                                                                                                                            | Stage 5Ai, Aii & Bii |                                                                      |                                                                                                         |              |          | T +61 7 3539 95<br>W rpsgroup.co |
|                                     | Comp By. NF                                                                                                                         | DWG Name.                                    | Precinct 1 Stage 5 | ,      |                                                                                                                                                                                                                                                                                  |                      |                                                                      | GOPYRIGHT PROTECTS THIS PLAN Unabledefereduction or ameriment net permitted, Please contact the author. |              |          |                                  |
|                                     | Chik'd By. MD                                                                                                                       | Locality.                                    | Flagstone          |        |                                                                                                                                                                                                                                                                                  |                      |                                                                      | Scale                                                                                                   | Sheet        | Plan Ref | Rev                              |
|                                     | 4: 08/08/2023 Stage 5 Basin Change                                                                                                  | Local Authority. Economic Development Queens | nt Queensland      |        |                                                                                                                                                                                                                                                                                  |                      | 1 : 500                                                              | A1                                                                                                      | 110056 - 415 | A        |                                  |