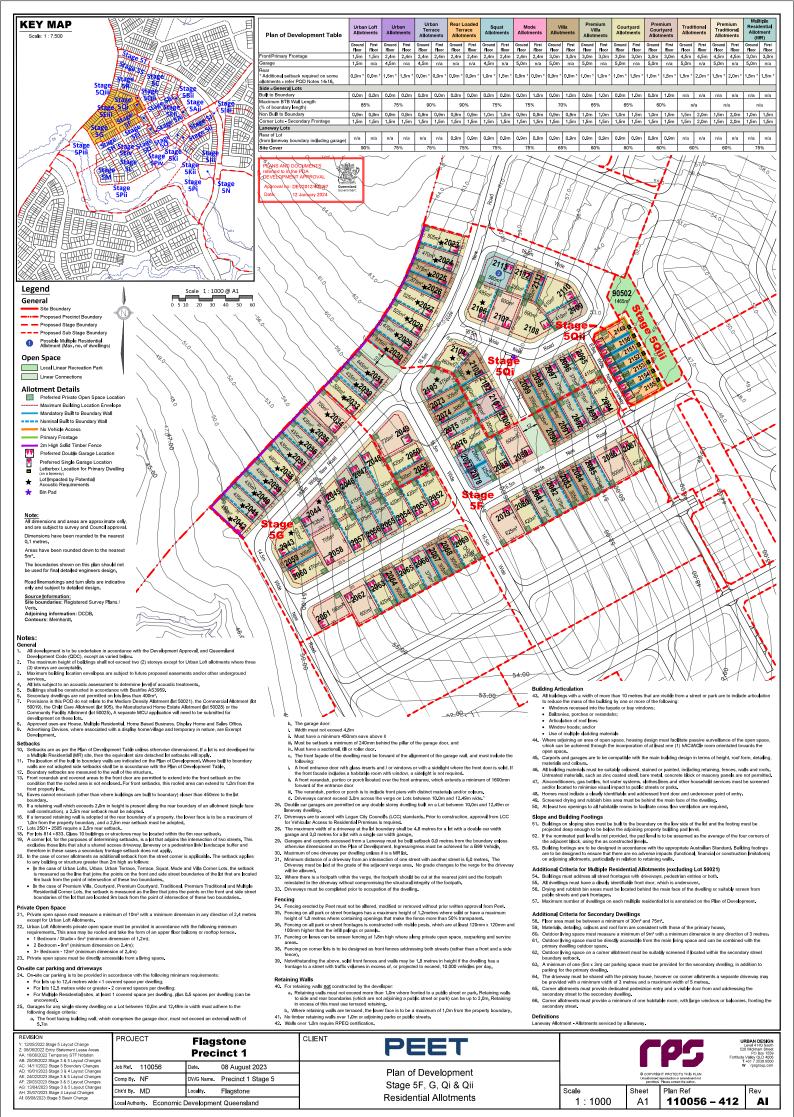

- remote yourse reported remotely accessible from a living space, site car parking and driveways Ornalis car parking is to be provided in accordance with the following minimum requ For Ists up to 12.4 metres wide 1 covered space per dwelling; For Ists 12.5 metres wide or relater 2 covered spaces per dwelling; For Multiple Residential sites, at least 1 covered space per dwelling, plus 0,5 spa uncovered); es per dwelling (can be REVISION
- rence). 39. Notwithstanding the above, solid front fences and walls may be 1.8 metres in height if the dwelling has a frontage to a street with traffic volumes in excess of, or projected to exceed, 10,000 vehicles per day.

- Retaining Walls 40. For retaining walls <u>not</u> constructed by the develo
- For relating wate the constructed by the developer:
   Relating wate the constructed by the developer:
   Relating wate must be used more than 1.0m where foreted to a public street or park, Retaining walls to excess of this must use forecard relating.
   Where set this must be used to a strength or the strength or the use of 2.0m. Retaining water strength the strength or the strength

- boundary settack.
   S. A minimum of one (5m x 3m) car parking space must be provided for the secondary dwelling, in addition to
   parking for the primary dwelling.
   A minimum of one (5m x 3m) car parking space must be provided for the secondary structure as aparate driveway may
   S. Conner alterments must be shared with the primary house, however on corner elicitments a separate driveway may
   S. Conner alterments must provide desized podestrian entry and a visible door from and addressing the
   secondary street to the secondary dwelling.
   S. Conner alterments must provide a minimum of one habitable room, with large vindows or bakonies, fronting the
   secondary street.