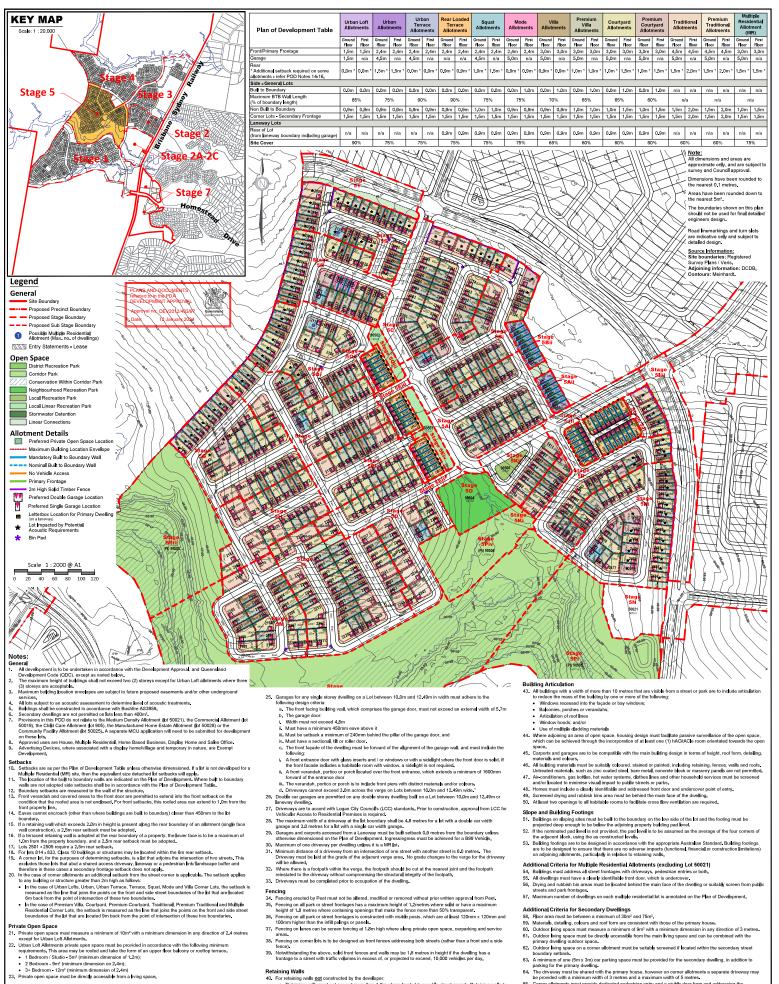

- remote yourse reported remotely accessible from a living space, site car parking and driveways Ornalis car parking is to be provided in accordance with the following minimum requ For Ists up to 12.4 metres wide 1 covered space per dwelling; For Ists 12.5 metres wide or relater 2 covered spaces per dwelling; For Multiple Residential sites, at least 1 covered space per dwelling, plus 0,5 spa uncovered); es per dwelling (can be REVISION
- rence). 39. Notwithstanding the above, solid front fences and walls may be 1.8 metres in height if the dwelling has a frontage to a street with traffic volumes in excess of, or projected to exceed, 10,000 vehicles per day.

- Retaining Walls 40. For retaining walls <u>not</u> constructed by the develo
- For relating wate the constructed by the developer:
   Relating wate the constructed by the developer:
   Relating wate must be used more than 1.0m where foreted to a public street or park, Retaining walls to excess of this must use forecard relating.
   Where set this must be used to a strength or the strength or the use of 2.0m. Retaining water strength the strength or the strength

- boundary settack.
   S. A minimum of one (5m x 3m) car parking space must be provided for the secondary dwelling, in addition to
   parking for the primary dwelling.
   A minimum of one (5m x 3m) car parking space must be provided for the secondary structure as aparate driveway may
   S. Conner alterments must be shared with the primary house, however on corner elicitments a separate driveway may
   S. Conner alterments must provide desized podestrian entry and a visible door from and addressing the
   secondary street to the secondary dwelling.
   S. Conner alterments must provide a minimum of one habitable room, with large vindows or bakonies, fronting the
   secondary street.