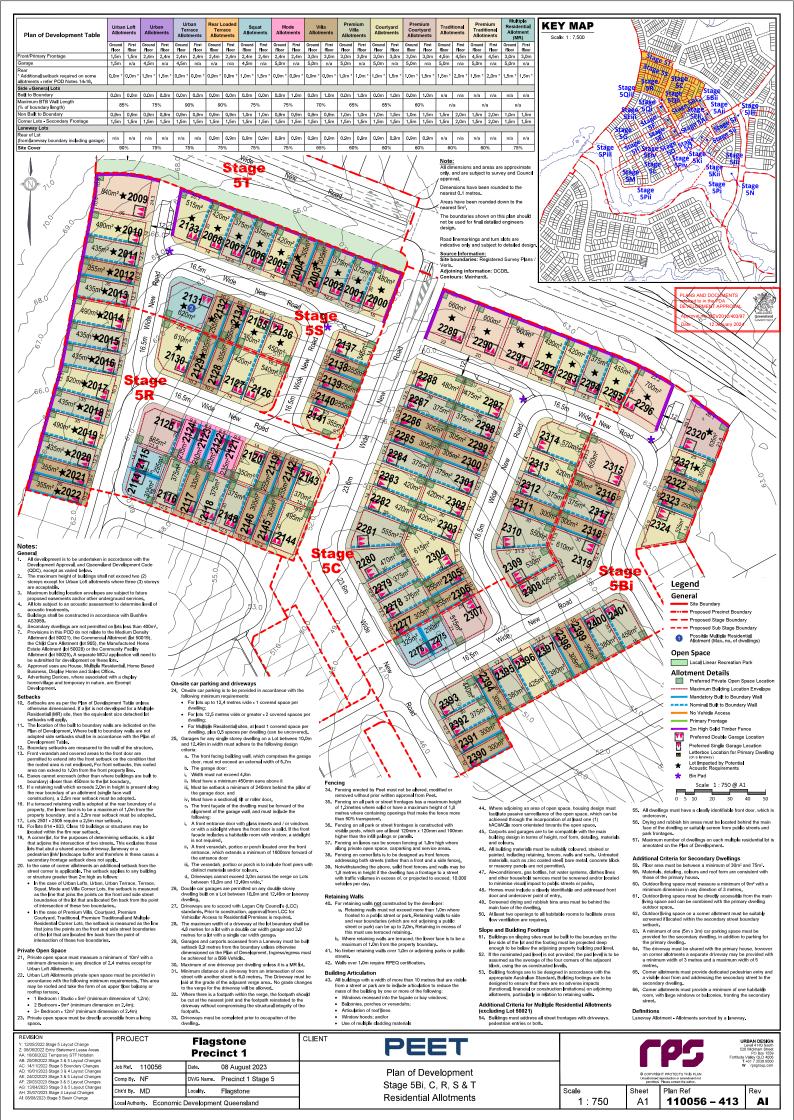

- remote yourse reported remotely accessible from a living space, site car parking and driveways Ornalis car parking is to be provided in accordance with the following minimum requ For Ists up to 12.4 metres wide 1 covered space per dwelling; For Ists 12.5 metres wide or relater 2 covered spaces per dwelling; For Multiple Residential sites, at least 1 covered space per dwelling, plus 0,5 spa uncovered); es per dwelling (can be REVISION
- rence). 39. Notwithstanding the above, solid front fences and walls may be 1.8 metres in height if the dwelling has a frontage to a street with traffic volumes in excess of, or projected to exceed, 10,000 vehicles per day.

- Retaining Walls 40. For retaining walls <u>not</u> constructed by the develo
- For relating wate the constructed by the developer:
   Relating wate the constructed by the developer:
   Relating wate must be used more than 1.0m where foreted to a public street or park, Retaining walls to excess of this must use forecard relating.
   Where set this must be used to a strength or the strength or the use of 2.0m. Retaining water strength the strength or the strength

- boundary settack.
   S. A minimum of one (5m x 3m) car parking space must be provided for the secondary dwelling, in addition to
   parking for the primary dwelling.
   A minimum of one (5m x 3m) car parking space must be provided for the secondary structure as aparate driveway may
   S. Conner alterments must be shared with the primary house, however on corner elicitments a separate driveway may
   S. Conner alterments must provide desized podestrian entry and a visible door from and addressing the
   secondary street to the secondary dwelling.
   S. Conner alterments must provide a minimum of one habitable room, with large vindows or bakonies, fronting the
   secondary street.