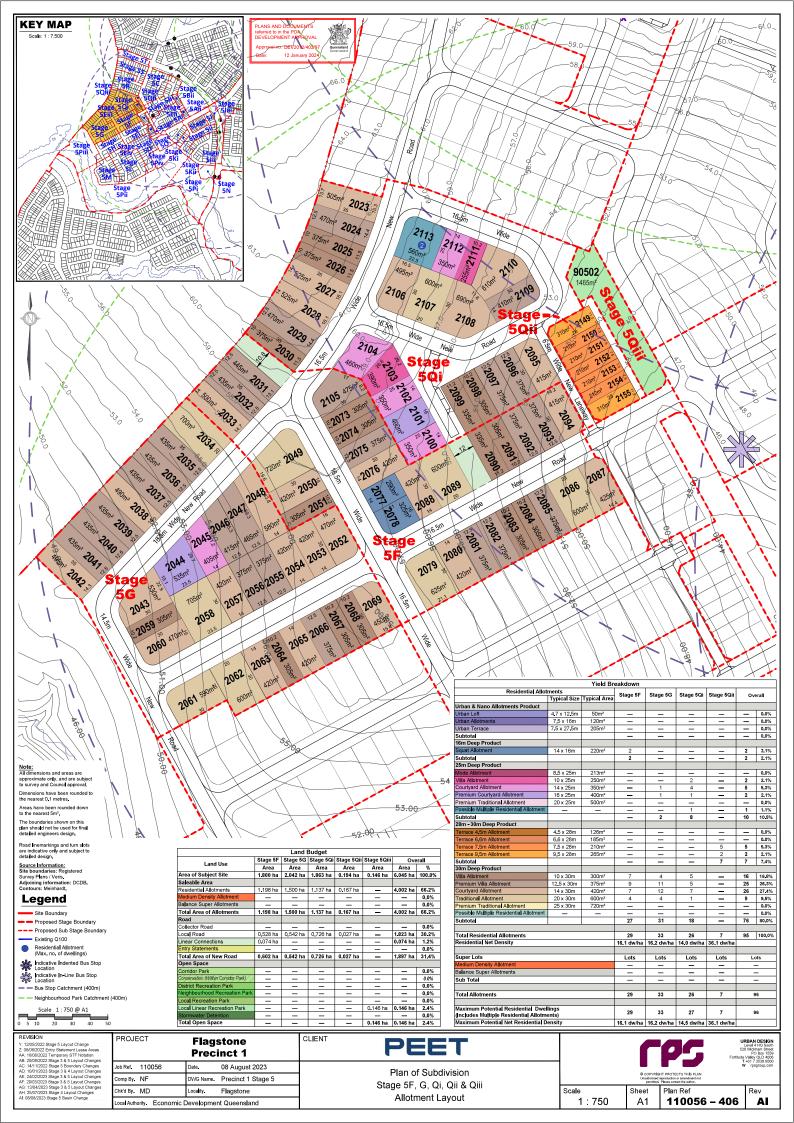

Local Authority. Economic Development Queensland

Scale Allotment Lavout 1:1000

110056 - 405

A1

AI

VISION 2005/2022 titry Shannari Lasar Anap 2005/2022 titry Shannari Lasar Anap 2009/2022 titry Shannari Lasar Anap 2009/2022 Shape 3 & Layout Changes 1001/2022 Shape 3 & Layout Changes 2002/2023 Shape 4 Layout Changes