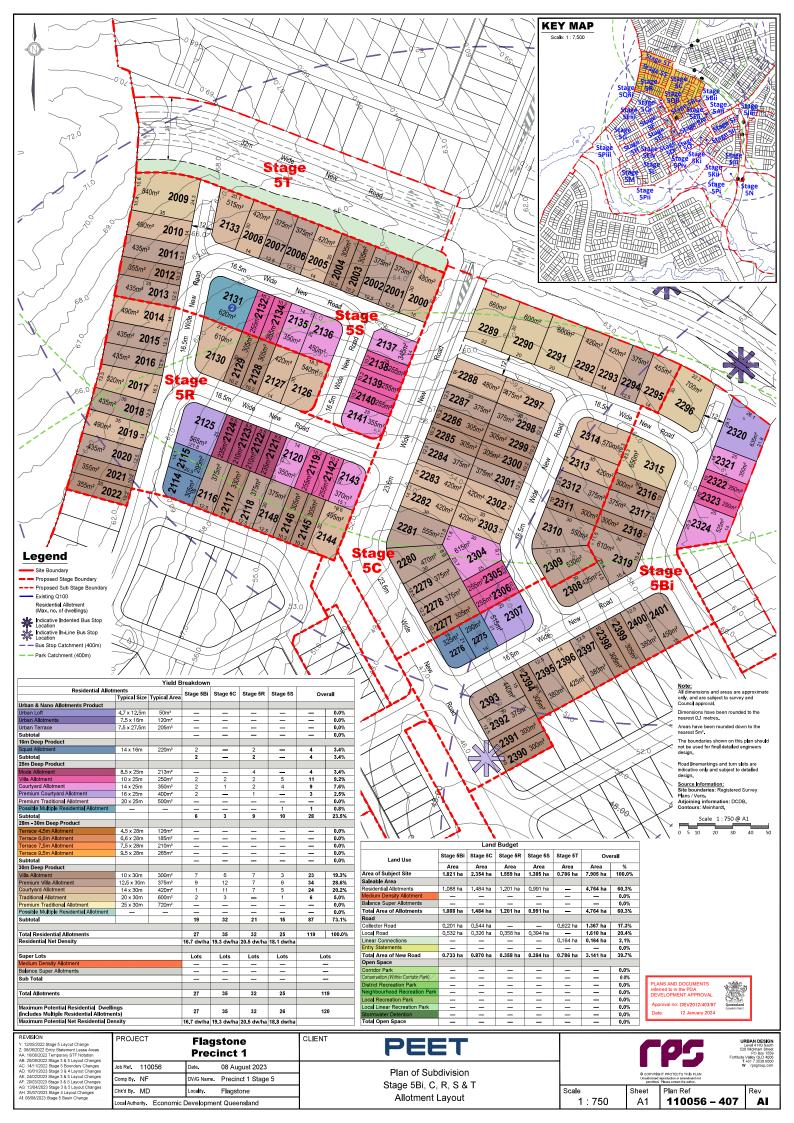

12.80         12.80         12.80         12.80         12.80         12.80         12.80 <th< th=""><th>Image: manual statute         Image: manual statute</th></th<> | Image: manual statute                                                                                                                                                                                                                                                                                                                                                                                                                                                                                                                |



Local Authority. Economic Development Queensland

Scale Allotment Lavout 1:1000

110056 - 405

A1

AI











VISION 2005/2022 titry Shannari Lasar Anap 2005/2022 titry Shannari Lasar Anap 2009/2022 titry Shannari Lasar Anap 2009/2022 Shape 3 & Layout Changes 1001/2022 Shape 3 & Layout Changes 2002/2023 Shape 4 Layout Changes

- remote yourse reported remotely accessible from a living space, site car parking and driveways Ornalis car parking is to be provided in accordance with the following minimum requ For Ists up to 12.4 metres wide 1 covered space per dwelling; For Ists 12.5 metres wide or relater 2 covered spaces per dwelling; For Multiple Residential sites, at least 1 covered space per dwelling, plus 0,5 spa uncovered); es per dwelling (can be REVISION
- rence). 39. Notwithstanding the above, solid front fences and walls may be 1.8 metres in height if the dwelling has a frontage to a