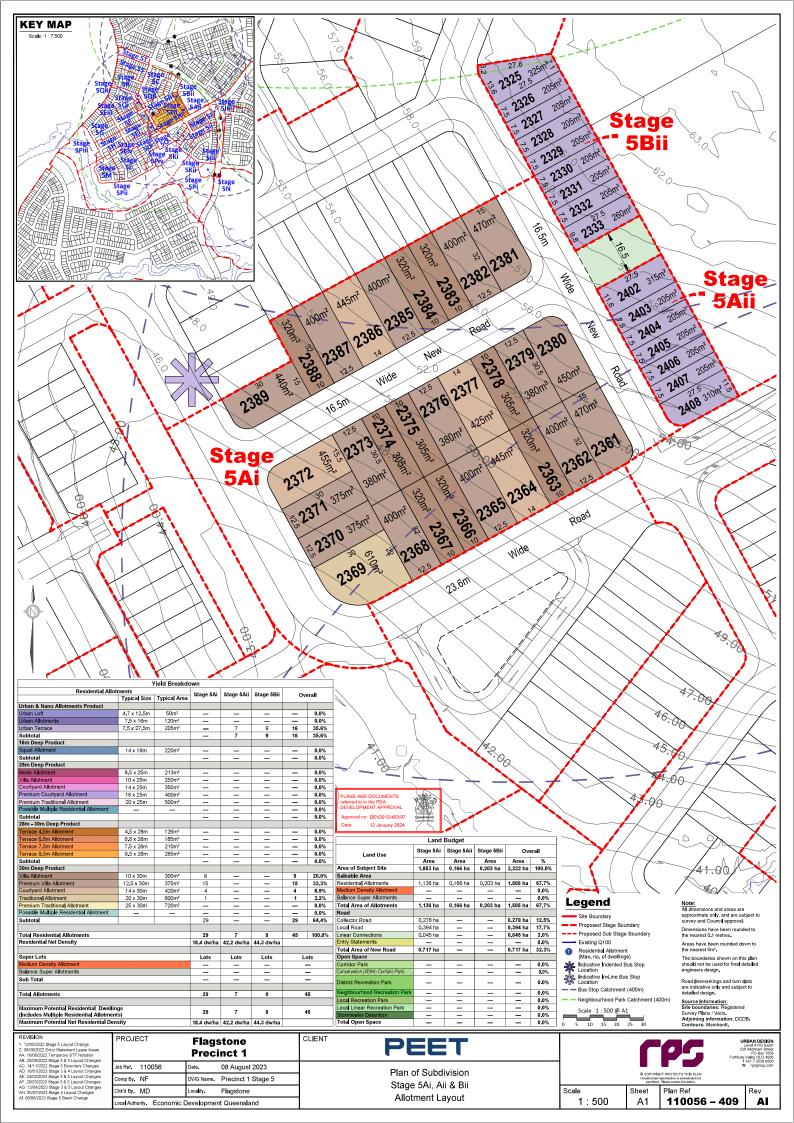

- remote yourse reported remotely accessible from a living space, site car parking and driveways Ornalis car parking is to be provided in accordance with the following minimum requ For Ists up to 12.4 metres wide 1 covered space per dwelling; For Ists 12.5 metres wide or relater 2 covered spaces per dwelling; For Multiple Residential sites, at least 1 covered space per dwelling, plus 0,5 spa uncovered); es per dwelling (can be REVISION
- rence). 39. Notwithstanding the above, solid front fences and walls may be 1.8 metres in height if the dwelling has a frontage to a street with traffic volumes in excess of, or projected to exceed, 10,000 vehicles per day.

- Retaining Walls 40. For retaining walls <u>not</u> constructed by the develo
- For relating wate the constructed by the developer:
   Relating wate the constructed by the developer:
   Relating wate must be used more than 1.0m where foreted to a public street or park, Retaining walls to excess of this must use forecard relating.
   Where set this must be used to a strength or the strength or the use of 2.0m. Retaining water strength the strength or the strength

- boundary settack.
   S. A minimum of one (5m x 3m) car parking space must be provided for the secondary dwelling, in addition to
   parking for the primary dwelling.
   A minimum of one (5m x 3m) car parking space must be provided for the secondary structure as aparate driveway may
   S. Conner alterments must be shared with the primary house, however on corner elicitments a separate driveway may
   S. Conner alterments must provide desized podestrian entry and a visible door from and addressing the
   secondary street to the secondary dwelling.
   S. Conner alterments must provide a minimum of one habitable room, with large vindows or bakonies, fronting the
   secondary street.

Plan Ret

A1

110056 - 411

Rev

AI

**Residential Allotments** 

|                                     | <ul> <li>Width must not exceed 4.8m</li> <li>Must have a minimum 450mm eave a</li> <li>Must be setback a minimum of 240m</li> </ul> | e above it 41.                               |                    |        | <ul> <li>b. Where retaining valls are terraced, the lower face is to be a maximum of 1.0m from the property boundary.</li> <li>11. No timber retaining valls over 1.0m or adjoining parks or public streets.</li> <li>12. Walls over 1.0m require RPEQ certification.</li> </ul> |                      | Definitions<br>Laneway Allotment - Allotments serviced by a laneway. |                                                                                                         |              |          |                                  |
|-------------------------------------|-------------------------------------------------------------------------------------------------------------------------------------|----------------------------------------------|--------------------|--------|----------------------------------------------------------------------------------------------------------------------------------------------------------------------------------------------------------------------------------------------------------------------------------|----------------------|----------------------------------------------------------------------|---------------------------------------------------------------------------------------------------------|--------------|----------|----------------------------------|
| Al: 08/08/2023 Stage 5 Basin Change | PROJECT Flagstone<br>Precinct 1                                                                                                     |                                              |                    | CLIENT | PEET                                                                                                                                                                                                                                                                             |                      |                                                                      | ٢                                                                                                       | COS Fort     |          |                                  |
|                                     | Job Ref. 110056                                                                                                                     | Date.                                        | 08 August 2023     |        | Plan of Development<br>Stage 5Ai, Aii & Bii<br>Residential Allotments                                                                                                                                                                                                            | Stage 5Ai, Aii & Bii |                                                                      |                                                                                                         |              |          | T +61 7 3539 95<br>W rpsgroup.co |
|                                     | Comp By. NF                                                                                                                         | DWG Name.                                    | Precinct 1 Stage 5 | ,      |                                                                                                                                                                                                                                                                                  |                      |                                                                      | GOPYRIGHT PROTECTS THIS PLAN Unabledefereduction or ameriment net permitted, Please contact the author. |              |          |                                  |
|                                     | Chik'd By. MD                                                                                                                       | Locality.                                    | Flagstone          |        |                                                                                                                                                                                                                                                                                  |                      |                                                                      | Scale                                                                                                   | Sheet        | Plan Ref | Rev                              |
|                                     | 4: 08/08/2023 Stage 5 Basin Change                                                                                                  | Local Authority. Economic Development Queens | nt Queensland      |        |                                                                                                                                                                                                                                                                                  |                      | 1 : 500                                                              | A1                                                                                                      | 110056 - 415 | A        |                                  |