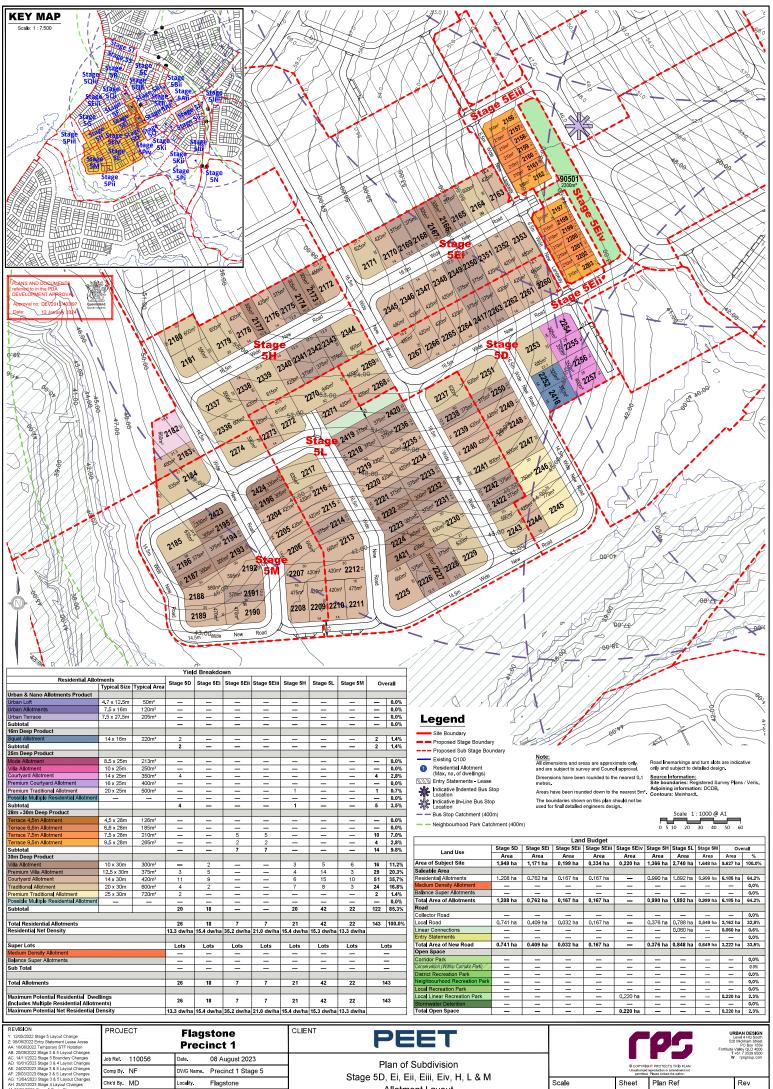

EVISION 12055/022 Stage 5 Layout Change 060/02022 Entry Statement Lease Asses 060/02022 Entry Statement Lease Asses 1.000/02022 Stage 3 & 6 Layout Changes 1.100/12022 Stage 3 & 6 Layout Changes 2.1002/0222 Stage 3 & 6 Layout Changes 2.002/02023 Stage 3 & 6 Layout Changes 2.002/02023 Stage 3 & 6 Layout Changes 06008/2023 Stage 5 Basin Change AB AC AD AD AD AD 08 August 2023 Job Ref. 110056 Plan of Development Comp By. NF DWG Name. Precinct 1 Stage 5 Stage 5D, Ei, Eii, Eiii, H, L & M Chk'd By. MD Locality. Flagstone Scale Sheet **Residential Allotments** 1:1000 Local Authority. Economic Development Queensland