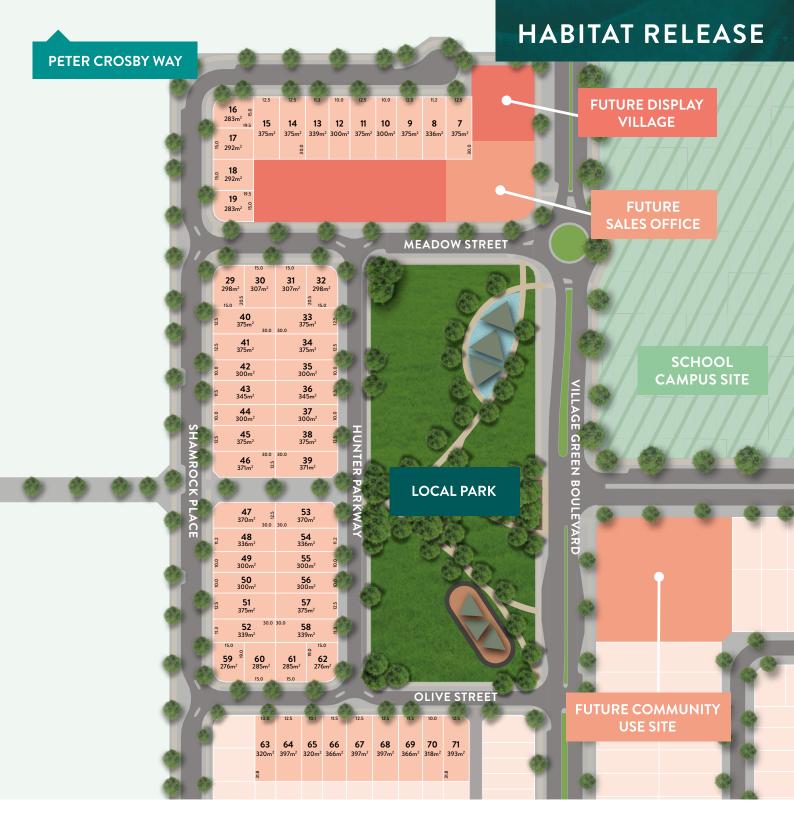

## THE START OF SOMETHING SPECIAL.

Positioned in the heart of Palmview, beside 20ha of protected habitat, the first stage of Village Green has arrived – and what an arrival it is. Those who make the early move will enjoy first choice of the most premium lots on offer boasting park frontages and sitting just a pebble's throw from a future town centre.

## BY APPOINTMENT

Sara Carmody

Call 0403 136 677

sara.carmody@peet.com.au

Disclaimer: the information shown on this plan has been prepared with care, however is subject to change and cannot form part of any other offer or contract, other than to identify the lot number and location of the block being purchased. Whilst every reasonable care has been taken in preparing this information, PEET does not warrant its accuracy. Interested parties must be sure to undertake their own independent enquiries and, where applicable, obtain appropriate professional advice relevant to their particular circumstances. All information is subject to change without notice. Lot information is subject to survey and Titles Office approval. For additional details, please refer to the Design Guidelines. Photographs are indicative only. Final produce may differ from that illustrated. Map indicative only.