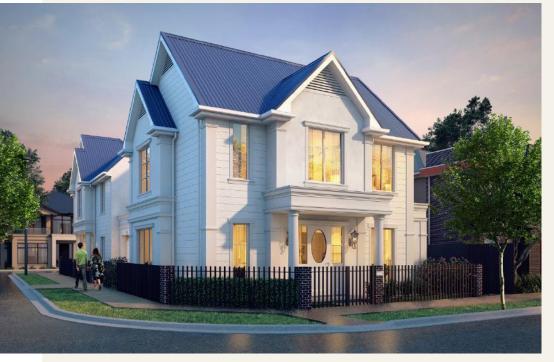

## MAYFAIR

## LOT 2016 HEATHFIELD STREET

Spacious home that captures natural light throughout.

- Fixed price
- 3 bedrooms, 2 bathrooms and a powder room
- Stunning Hamptons style facade
- Spacious living and dining area, which opens up onto your own private courtyard
- All floor coverings
- 2.7m ceilings throughout
- Stainless steel kitchen appliances including an oven, cook top and range hood
- Linen Press included
- Under stair storage
- Driveway, perimeter paths, feature front fence, rainwater tank and front landscaping included