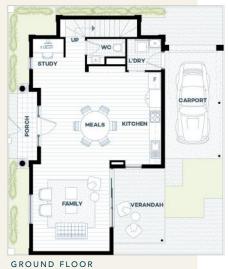

## LOT 2016 HEATHFIELD STREET

Spacious home that captures natural light throughout.

- Fixed price
- 3 bedrooms, 2 bathrooms and a powder room
- Stunning Hamptons style facade
- Spacious living and dining area, which opens up onto your own private courtyard
- All floor coverings
- 2.7m ceilings throughout
- Stainless steel kitchen appliances including an oven, cook top and range hood
- Linen Press included
- Under stair storage
- Driveway, perimeter paths, feature front fence, rainwater tank and front landscaping included