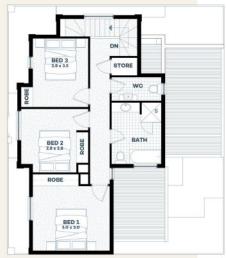

FIRST FLOOR

▶■ 3 🚝 1 🚊 1

## LOT 2016 HEATHFIELD STREET

Spacious home that captures natural light throughout.

- Fixed price
- 3 bedrooms, 2 bathrooms and a powder room
- Stunning Hamptons style facade
- Spacious living and dining area, which opens up onto your own private courtyard
- All floor coverings
- 2.7m ceilings throughout
- Stainless steel kitchen appliances including an oven, cook top and range hood
- Linen Press included
- Under stair storage
- Driveway, perimeter paths, feature front fence, rainwater tank and front landscaping included