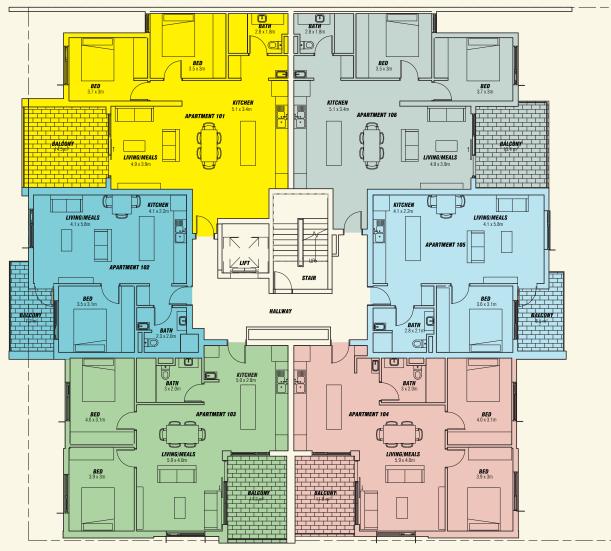

HENRY STREET

LEVELS 1-3

ALICE LANE

| Apartment<br>number | Bedroom | Bathroom | Carpark | Internal | Balcony |
|---------------------|---------|----------|---------|----------|---------|
| 101; 201; 301       | 2       | 1        | 1       | 83m²     | 14m²    |
| 102; 202            | 1       | 1        |         | 55m²     | 8m²     |
| 302                 | 1       | 1        | 1       | 55m²     | 8m²     |
| 103; 203; 303       | 2       | 1        | 1       | 82m²     | 11 m²   |
| 104; 204; 304       | 2       | 1        | 1       | 82m²     | 11 m²   |
| 105; 205; 305       | 1       | 1        | 1       | 60m²     | 8m²     |
| 106; 206; 306       | 2       | 1        | 1       | 82m²     | 14m²    |

HENRY STREET