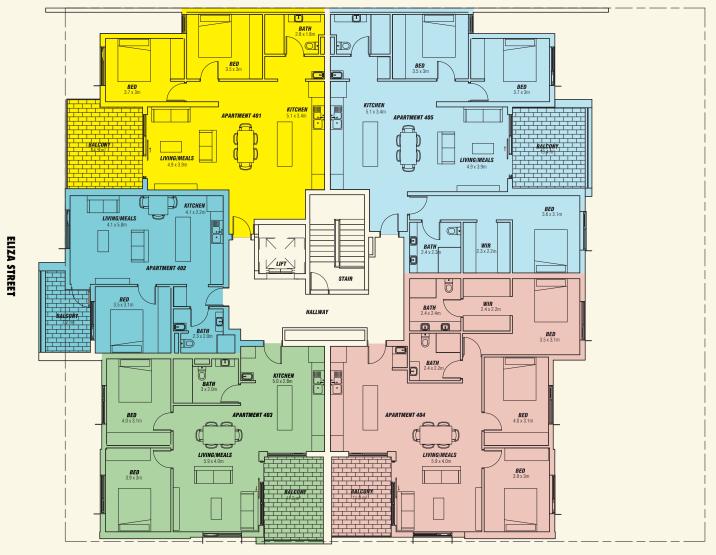

### LEVEL 4

| Apartment<br>number | Bedroom | Bathroom | Carpark | Internal | Balcony |
|---------------------|---------|----------|---------|----------|---------|
| 401                 | 2       | 1        | 1       | 83m²     | 14m²    |
| 402                 | 1       | 1        | 1       | 55m²     | 8m²     |
| 403                 | 2       | 1        | 1       | 82m²     | 11 m²   |
| 404                 | 3       | 2        | 1       | 114m²    | 11 m²   |
| 405                 | 3       | 2        | 1       | 115m²    | 14m²    |