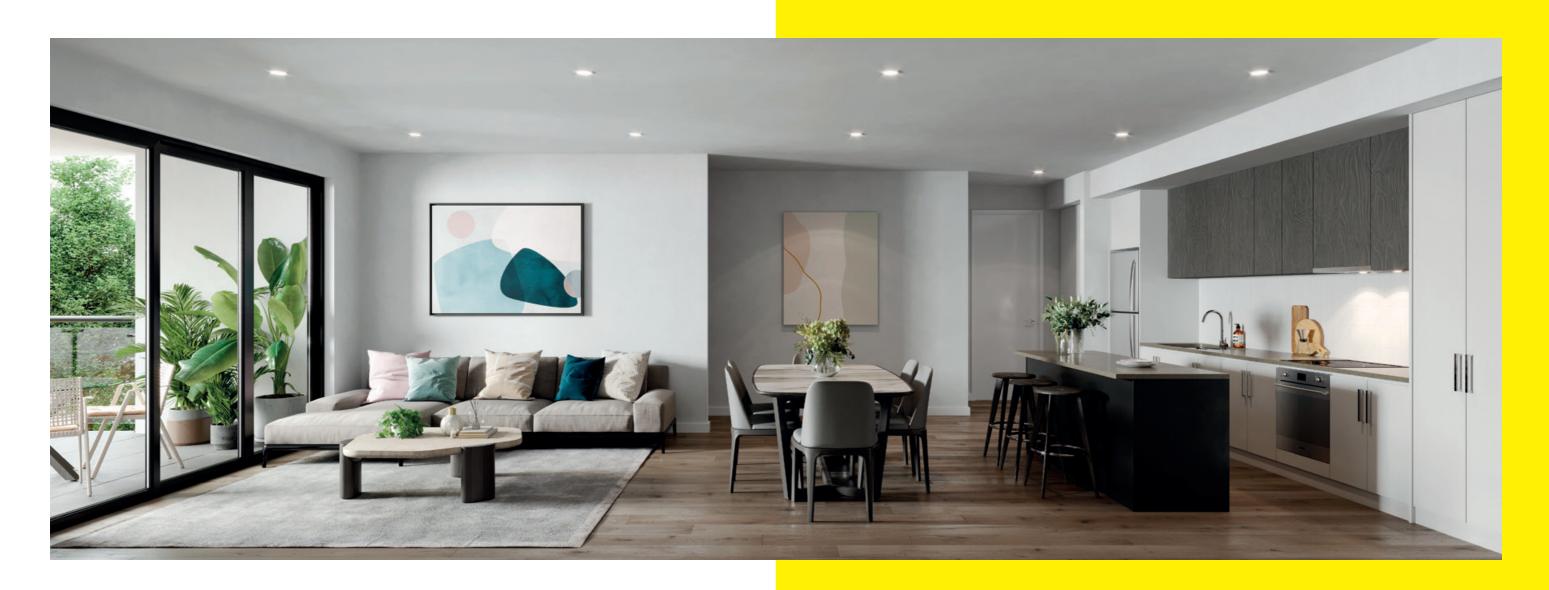

You'll be spoilt with quality Smeg stainless steel appliances, stone benchtops, feature splashbacks, wall hung vanity units, semi frameless shower screens, timber laminate floors and secure undercroft car parking to name but a few.

Located on the corner of Henry Street & Eliza Place, these quality apartments will be available in one, two or three bedroom options, all with open plan living configurations that make the most of the expansive windows allowing natural light to fill the space.

### SPECIFICATIONS:

- Smartstone benchtops
- to kitchen • Smeg stainless steel
- appliances
- Feature kitchen splashback
- Soft close drawers to kitchen
- Carpet to bedrooms
- Timber laminate floating floorboards to entry, kitchen, family & meals
- Tiled bathroom & balcony
- Semi frameless shower screens

- Sliding door robes
- Split system reverse cycle air to living
- Ceiling fans to bedrooms
- Secure undercroft carparking with remote controlled roller door entry
- LED downlights to living areas
- Storage cages within undercroft carparking area.