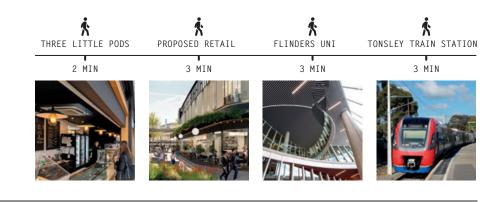

## Tonsley Village. The home of progressive living.

Only 20 mins from the Adelaide CBD, Tonsley Village has quickly transformed the former Mitsubishi site into a vibrant and dynamic landscape.

Tonsley Village is leading the way as Australia's most acclaimed innovation precinct where people can work, learn, play, shop, meet, eat, drink and most importantly, call home.

It's connected to everything you could want and positioned perfectly between the city, the sea and McLaren Vale, one of Australia's best wine regions. So what are you waiting for? A new and more convenient life is waiting for you at Tonsley Village.