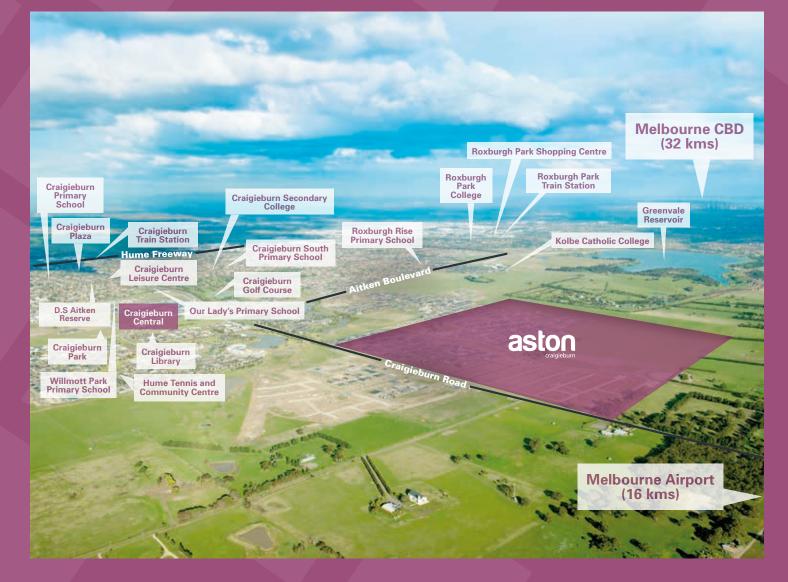

# There's no place like home.

At Aston you'll immediately feel at home. The expansive parklands, wetlands, future sporting grounds and wide open spaces are as welcoming as the community itself.

Located just 32 kilometres north of the CBD on Craigieburn Road, Aston is close to Craigieburn Central, local schools and public transport.

## All within reach.