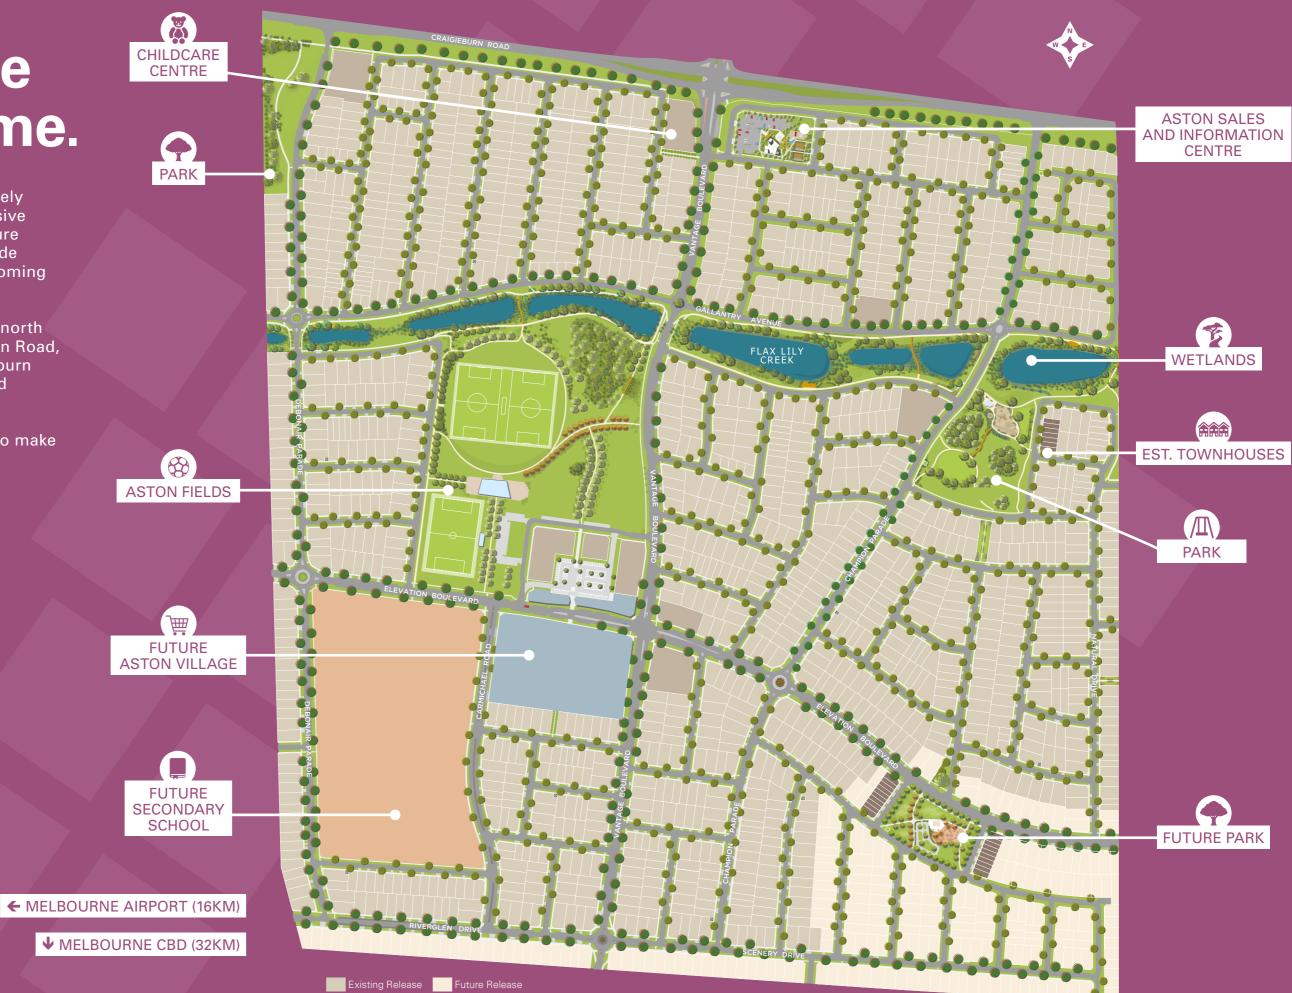

# There's no place like home.

At Aston you'll immediately feel at home. The expansive parklands, wetlands, future sporting grounds and wide open spaces are as welcoming as the community itself.

Located just 32 kilometres north of the CBD on Craigieburn Road, Aston is close to Craigieburn Central, local schools and public transport.

Now is the perfect time to make yourself at home.

## All within reach.