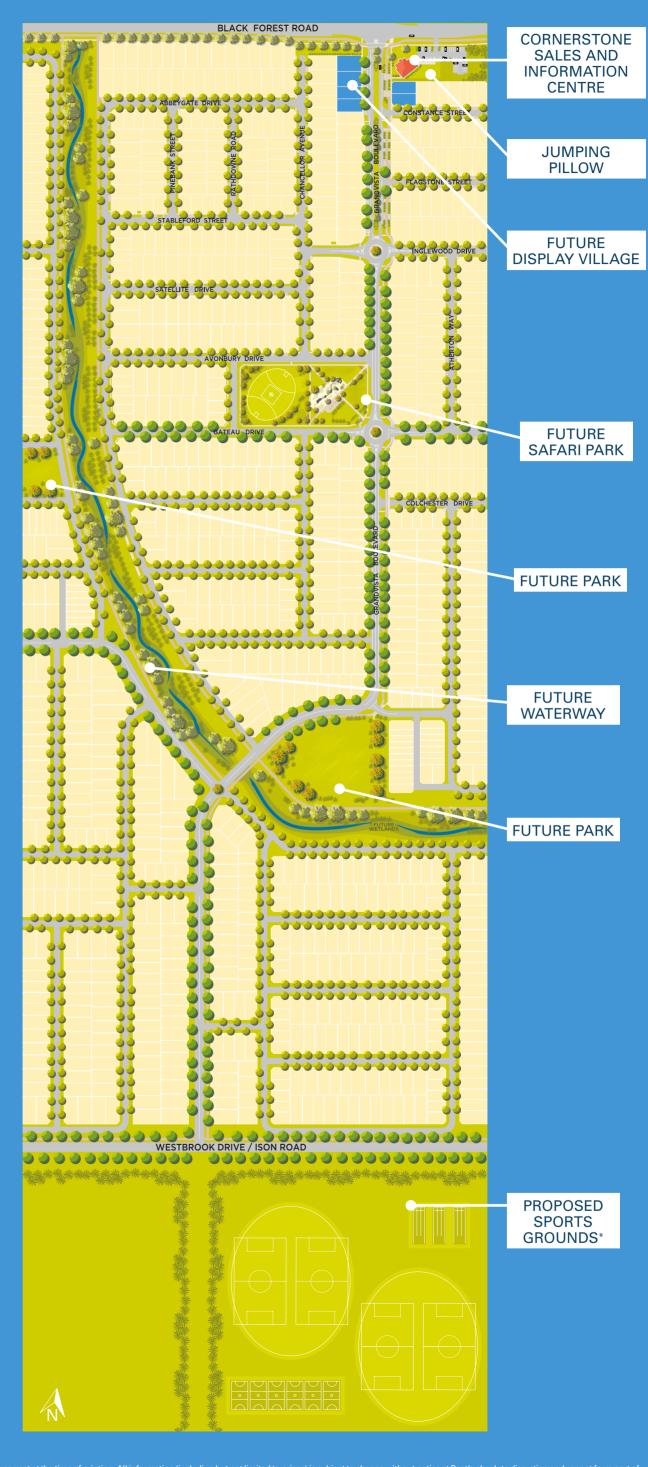

# THE FOUNDATION FOR A GREAT LIFE.

Cornerstone's masterplan has been designed to cater for you and your family, both now and in years to come.

Set across 86 hectares in an up-and-coming corner of Werribee, this exciting new community will include over 900 homes, waterways, parks, playgrounds and bike and walking trails.

Cornerstone also takes full advantage of its location with plenty of future schools, shops, restaurants, parks and sports grounds all just a stone's throw from home.

First up will be Cornerstone's Safari Park which is inspired by the nearby Werribee Open Range Zoo. The kids will love playing hide and seek among the giant animal sculptures, while the shade-covered picnic areas are perfect for the whole family.