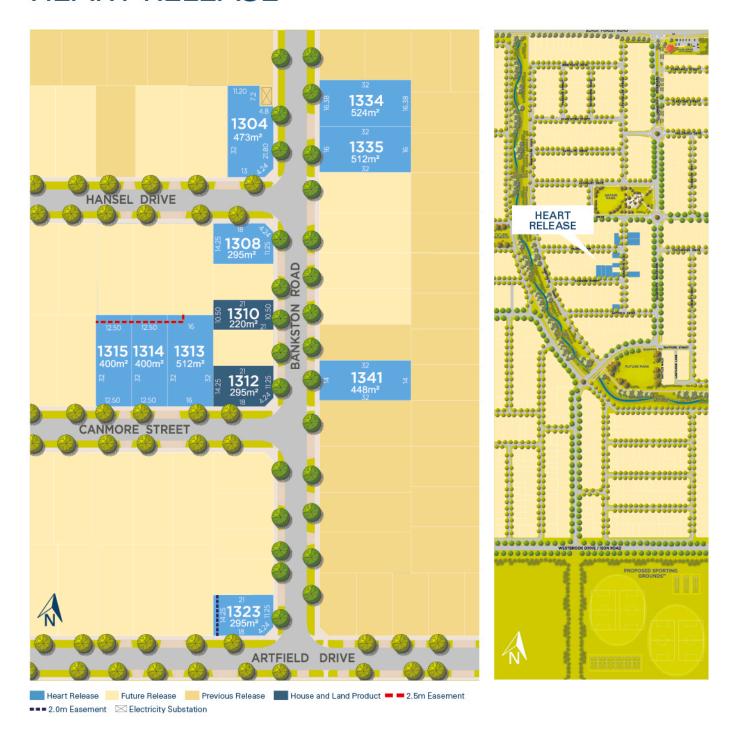

## LIVE AT THE HEART OF CORNERSTONE.

Cornerstone is already home to over 50 families, and your new neighbours are waiting to welcome you home.

Set along quiet tree-lined streets in the heart of the community, Cornerstone's Heart Release features lots ranging from 220sqm to 524sqm.

## **HEART RELEASE**