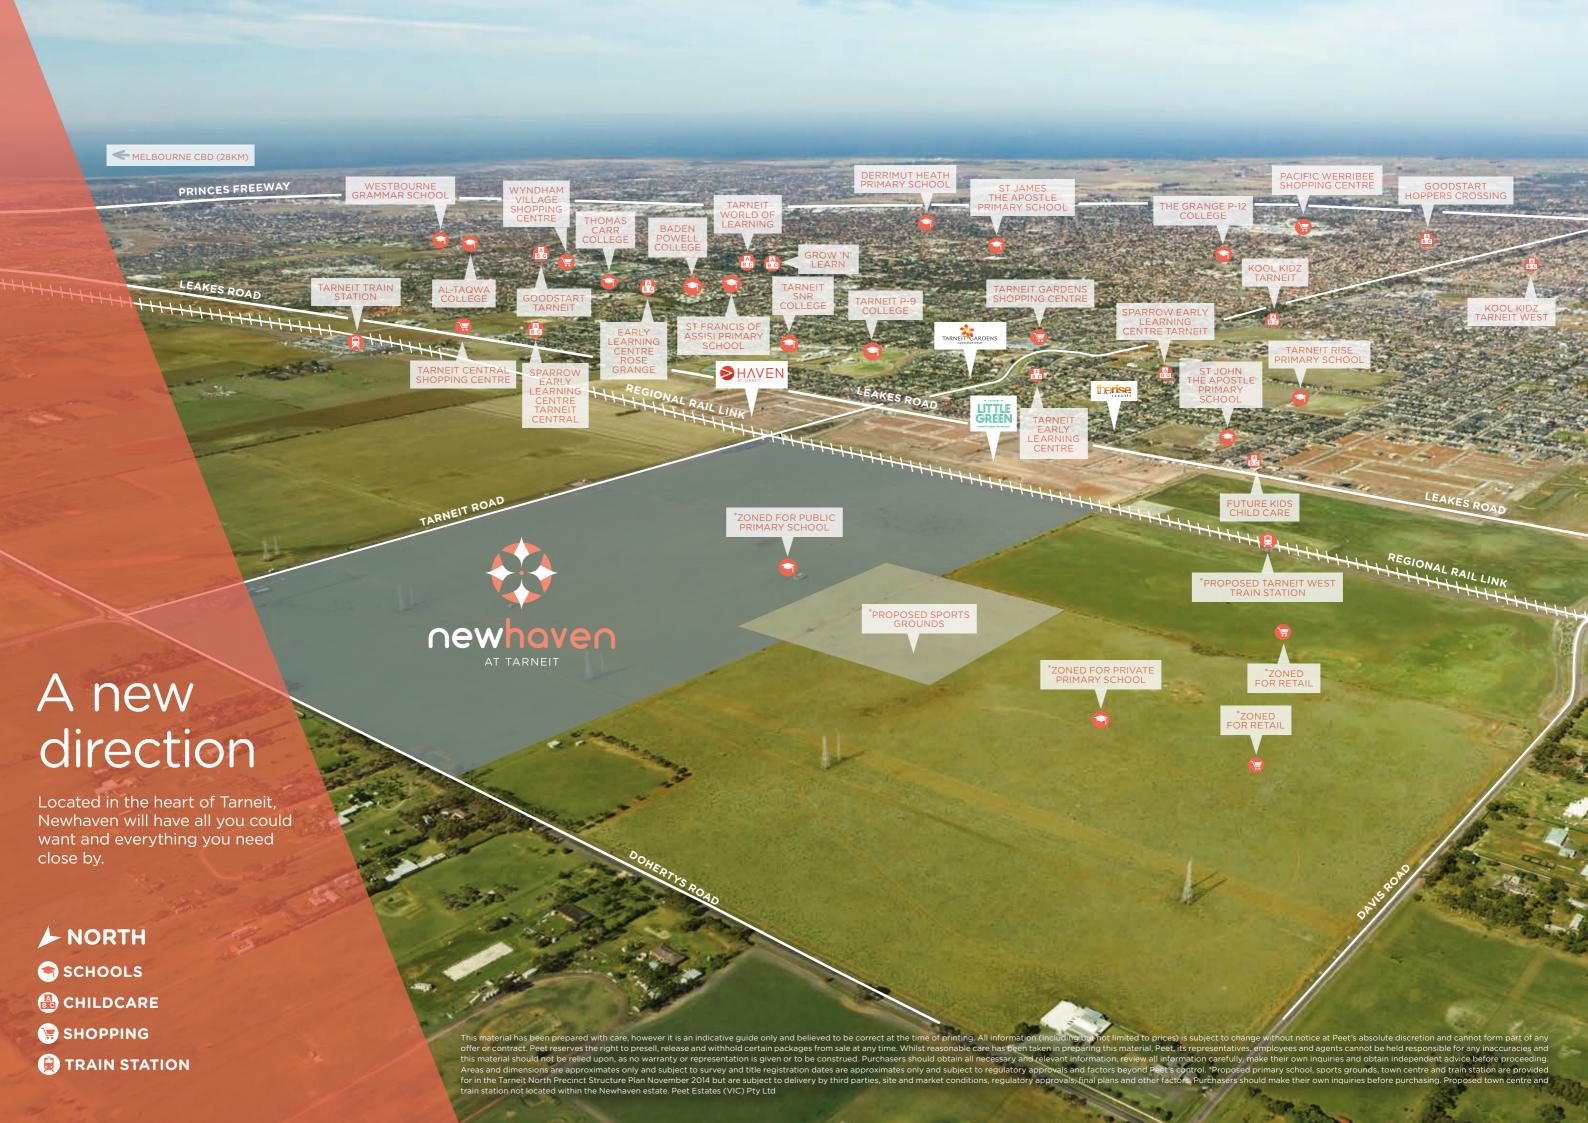

# Find yourself at Newhaven

newhaventarneit.com.au

PEET





## Location map

#### **EDUCATION**

- Zoned for private primary school\*
  Zoned for public primary school\*
  St. John the Apostle

- 4. Tarneit Senior College 5. Tarneit College 6. Baden Powell College

- 7. St. Francis of Assisi Primary School
- 9. Good News Lutheran College 10. The Grange P-12 College 11. Derrimut Heath Primary

- 12. Westbourne Grammar School

- 13. Al Taqwa College14. Islamic College of Melbourne15. St. James the Apostle Primary School

#### CHILDCARE

- 17. Future Kids Child Care 18. Goodstart Tarneit
- 19. Goodstart Hoppers Crossing 20. Kool Kidz Tarneit West
- 21. Kool Kidz Tarneit
- 22. Tarneit Early Learning Centre
- 23. Sparrow Early Learning Centre Tarneit24. Sparrow Early Learning Centre Tarneit Central

#### PARKS & RESERVES

- 31. Federation Boulevard