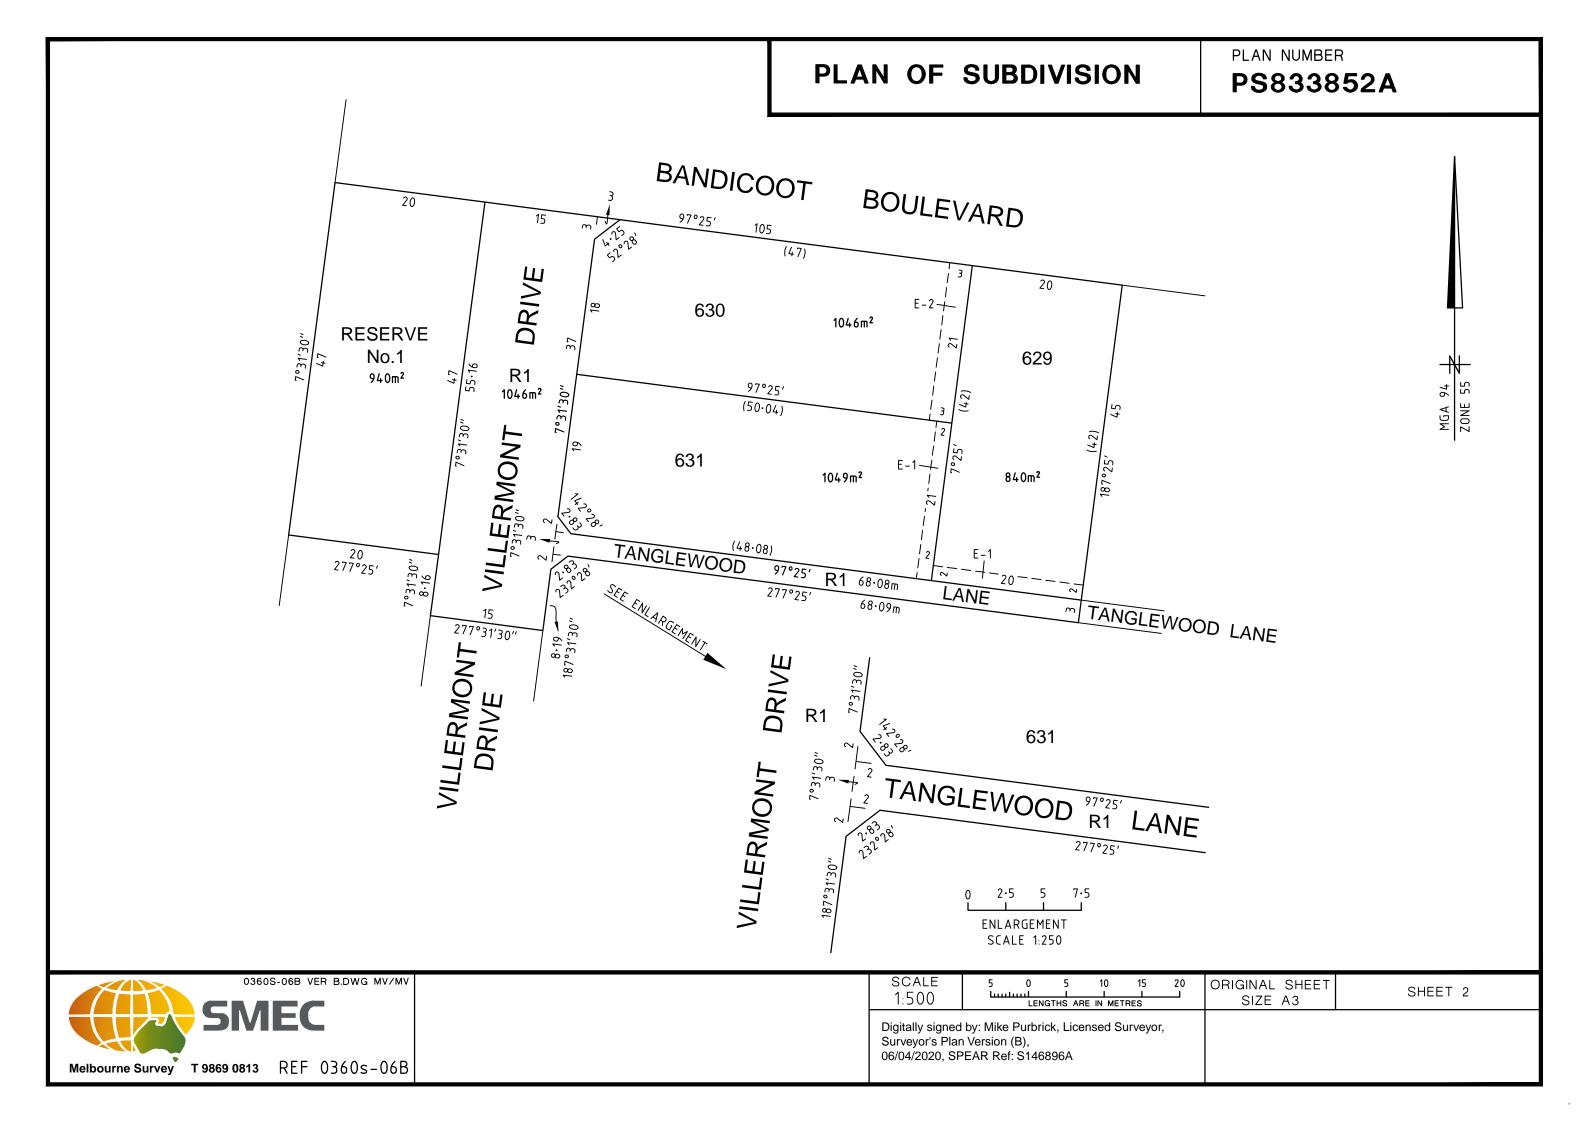

| SHEET 1 OF 3 |  |  |  |
|--|-----------------------|---------------------------------|-------------------------|---------------------------------------------------------------------------------------------------------------------------|--------------|--|--|--|
|  |                       | SMEC                            |                         | Digitally signed by: Mike Purbrick, Licensed Surveyor,<br>Surveyor's Plan Version (B),<br>06/04/2020, SPEAR Ref: S146896A |              |  |  |  |
|  | Mem                   | ber of the Surbana Jurong Group |                         |                                                                                                                           |              |  |  |  |



## PLAN OF SUBDIVISION

PLAN NUMBER **PS833852A** 

## **CREATION OF RESTRICTION A**

Upon registration of this plan the following restriction is created:

Table of land burdened and land benefited:

| BURDENED LOT No. | BENEFITING LOTS |
|------------------|-----------------|
| 629              | 630, 631        |
| 630              | 629, 631        |
| 631              | 629, 630        |

The registered proprietor or proprietors for the time being of any lot forming part of the land described in this plan must not use the land, permit the use of the land, construct upon the land or allow construction upon the land other than in accordance with the Summerhill Design Guidelines and memorandum of common provisions registered in dealing no. AA6121 and which memorandum of common provision