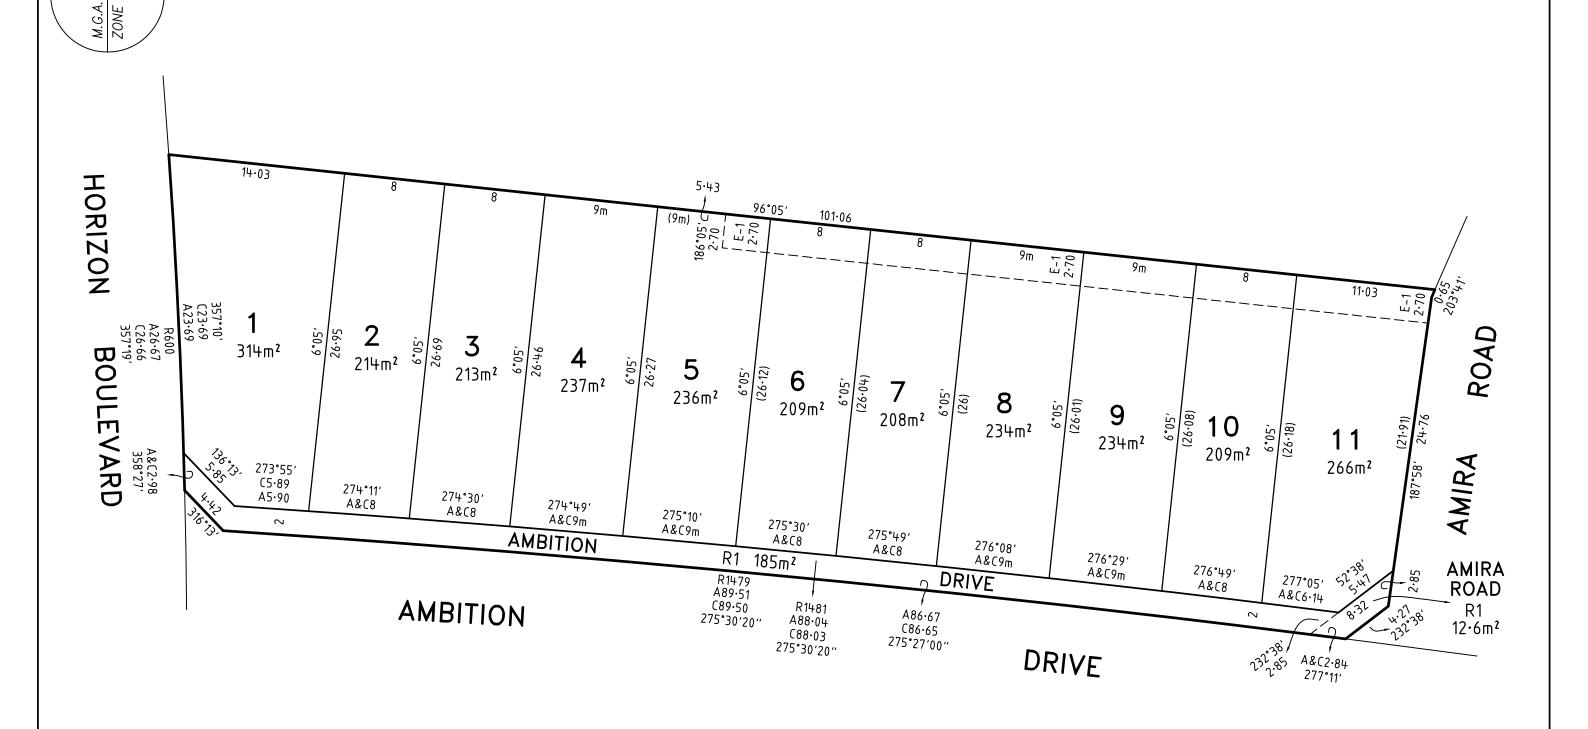

# PS 746053S

LOCATION OF LAND

YUROKE PARISH:

TOWNSHIP: **SECTION:** 12

CROWN ALLOTMENT: T (PART)

**CROWN PORTION:** 

TITLE REFERENCE: VOL FOL

LAST PLAN **REFERENCE:**  LOT M PS738871B

**POSTAL ADDRESS:** AMBITION DRIVE GREENVALE 3059 (at time of subdivision)

MGA 94 CO-ORDINATES:

313 710

N 5 834 925 (approx. centre of

land in plan)

Council Name: Hume City Council

Council Reference Number: S007878 Planning Permit Reference: P18256 SPEAR Reference Number: S083737P

**DEPTH LIMITATION** DOES NOT APPLY SURVEY This plan is/is not based on survey

This survey has been connected to permanent marks no(s) 74, 41, 39 In Proclaimed Survey Area No. 74 & 349

AREA OF LAND SUBDIVIDED - 2772m2

## EASEMENT INFORMATION

| LEGEND:         | E — Encumbering Easement, Condition in Crown Gr | ition in Crown Grant in the Nature of an Easement or Other Encumbrance A — Appurtenant Easement |        |                                                     |  |  |
|-----------------|-------------------------------------------------|-------------------------------------------------------------------------------------------------|--------|-----------------------------------------------------|--|--|
| SUBJECT<br>LAND | PURPOSE                                         | WIDTH<br>(METRES)                                                                               | ORIGIN | LAND BENEFITED/IN FAVOUR OF                         |  |  |
| E-1<br>E-1      | DRAINAGE<br>SEWERAGE                            | SEE DIAG.<br>SEE DIAG.                                                                          |        | HUME CITY COUNCIL<br>YARRA VALLEY WATER CORPORATION |  |  |
|                 |                                                 |                                                                                                 |        |                                                     |  |  |
|                 |                                                 |                                                                                                 |        |                                                     |  |  |
|                 |                                                 |                                                                                                 |        |                                                     |  |  |
|                 |                                                 |                                                                                                 |        |                                                     |  |  |
|                 |                                                 |                                                                                                 |        |                                                     |  |  |
|                 |                                                 |                                                                                                 |        |                                                     |  |  |
|                 |                                                 |                                                                                                 |        |                                                     |  |  |

AITKEN ASPECT - 6M

11 LOTS

ADRIAN A. THOMAS LICENSED SURVEYOR

**Bosco Jonson Pty Ltd** 

A.B.N 15 169 138 827 P.O. Box 5075, South Melbourne, Vic 3205 16 Eastern Road South Melbourne Vic 3205 Australia

Tel 03) 9699 1400 Fax 03) 9699 5992