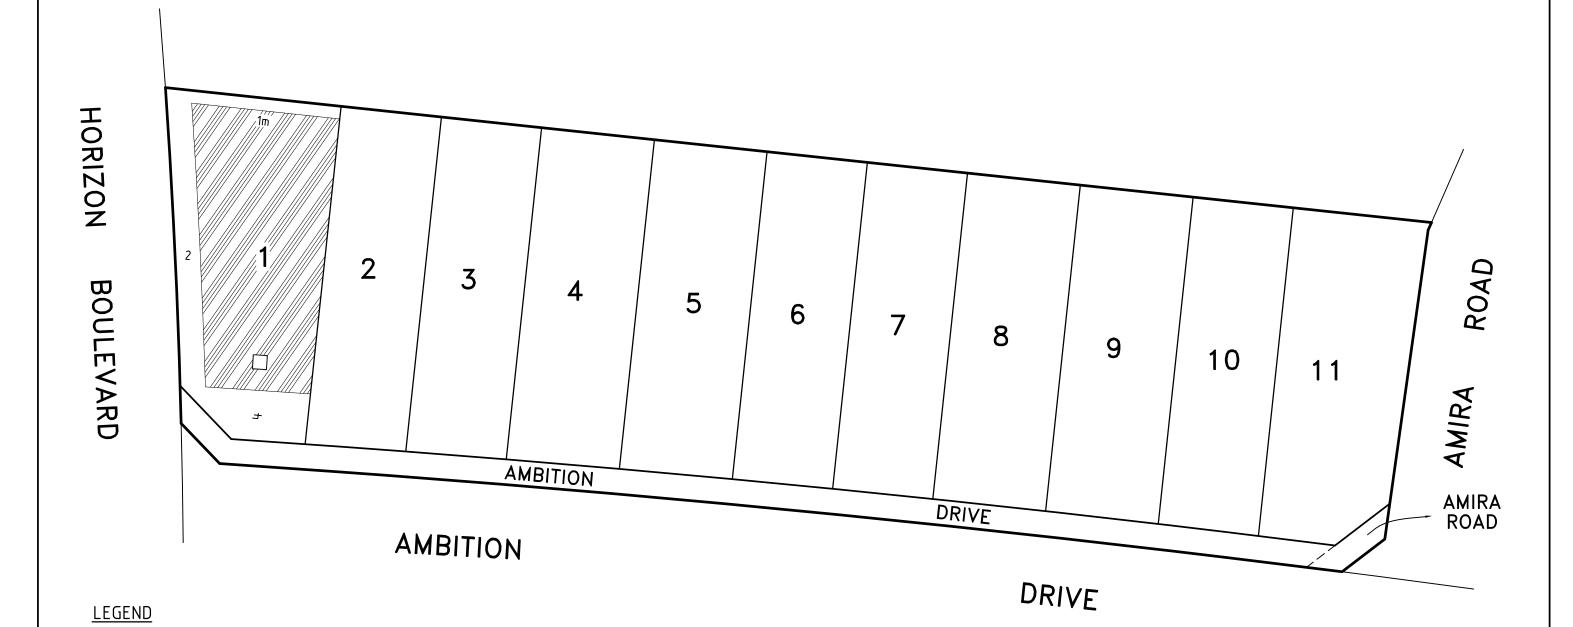

Table of land burdened and land benefited:

| BURDENED LOT No. | BENEFITING LOTS ON THIS PLAN |
|------------------|------------------------------|
| 1                | 2                            |
| 2                | 1, 3                         |
| 3                | 2, 4                         |
| 4                | 3, 5                         |
| 5                | 4, 6                         |
| 6                | 5, 7                         |
| 7                | 6, 8                         |
| 8                | 7, 9                         |
| 9                | 8, 10                        |
| 10               | 9, 11                        |
| 11               | 10                           |

Table of land burdened and land benefited:

| BURDENED LOT No. | BENEFITING LOTS ON THIS PLAN |
|------------------|------------------------------|
| 1                | 2                            |

Table of land burdened and land benefited:

| BURDENED LOT No. | BENEFITING LOTS ON THIS PLAN |
|------------------|------------------------------|
| 2                | 1, 3                         |
| 3                | 2, 4                         |
| 4                | 3, 5                         |
| 5                | 4, 6                         |
| 6                | 5, 7                         |
| 7                | 6, 8                         |
| 8                | 7, 9                         |
| 9                | 8, 10                        |
| 10               | 9, 11                        |
| 11               | 10                           |