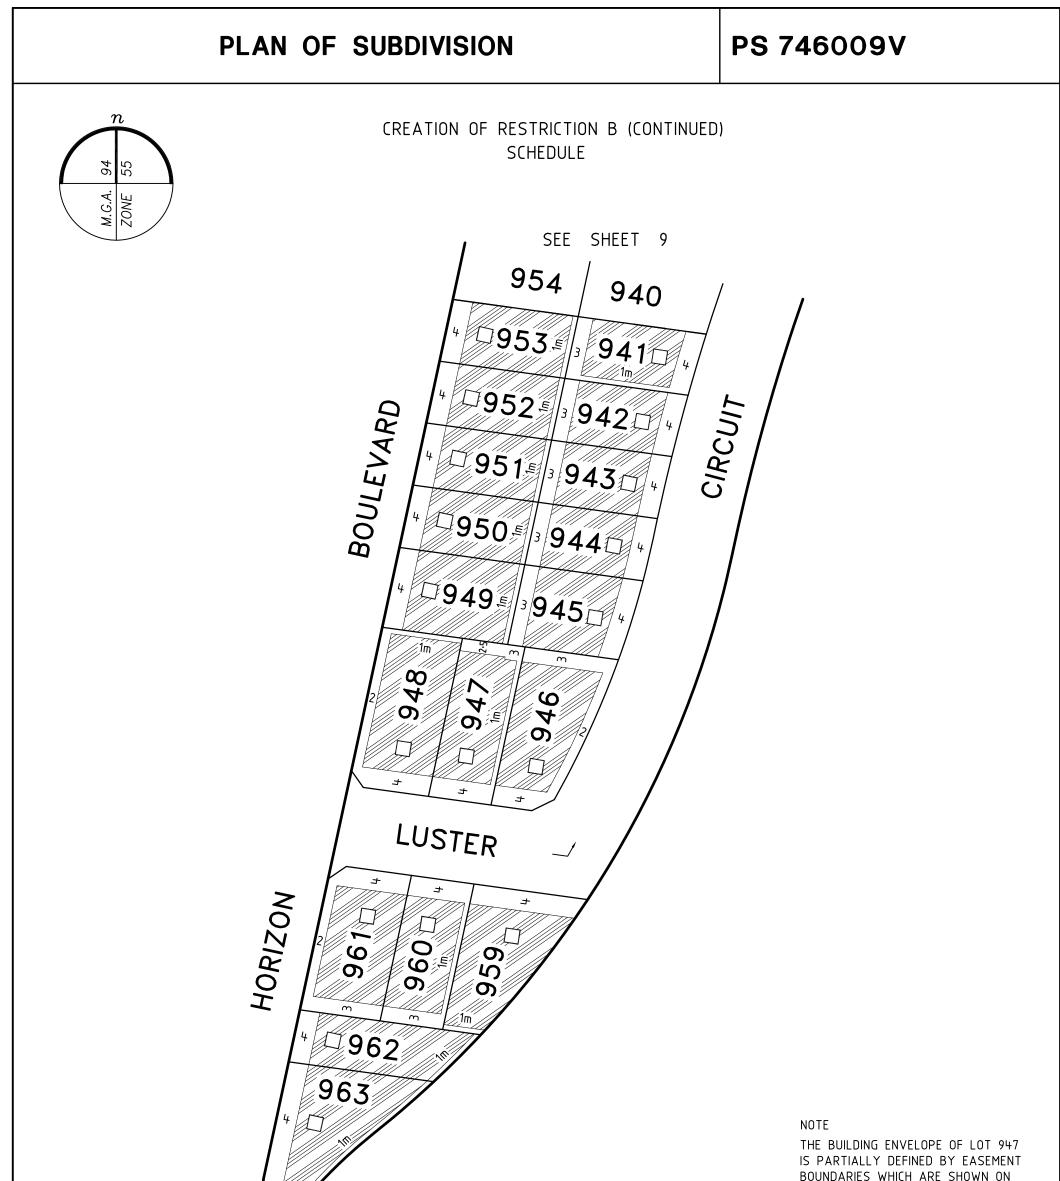

#### Building Envelopes

(c) build or allow to be built on the Lot any building other than in accordance with the building envelope plans shown in the Schedule on sheets 9 and 10.

## Single and Double Storey Construction

(d) build or allow to be built on the Lot any building with a rise of any number of levels other than in accordance with the storey plans shown in the Schedule on sheets 9 and 10.

#### Garage

(f) build or allow to be built on the Lot any garage other than in accordance with the garage plans shown in the Schedule on sheets 9 and 10.