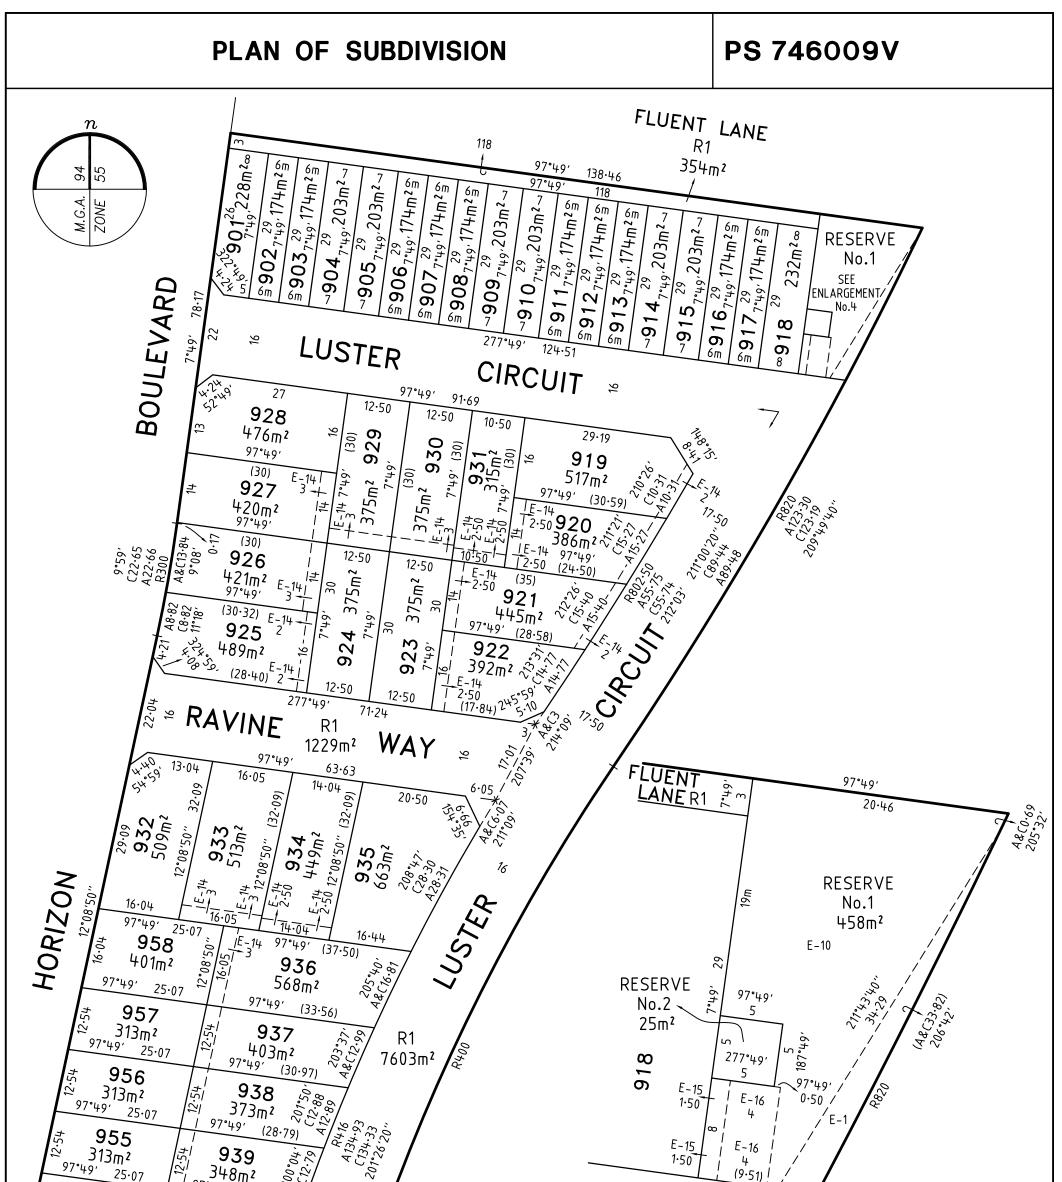

| AITKEN ASPECT – 9                                                                                                                        | LICENSED SURVEYOR AD                                                                           | RIAN A. THOMAS                     | SCALE                                                     | LENGTHS ARE IN METRES             |
|------------------------------------------------------------------------------------------------------------------------------------------|------------------------------------------------------------------------------------------------|------------------------------------|-----------------------------------------------------------|-----------------------------------|
| Bosco Jonson Pty Ltd<br>A.B.N 15 169 138 827                                                                                             | DATE 05/08/16                                                                                  | reference 29297(<br>drawing 29297( |                                                           | ORIGINAL SHEET SIZE A3<br>SHEET 2 |
| P.O. Box 5075, South Melbourne, Vic 3205<br>16 Eastern Road South Melbourne<br>Vic 3205 Australia<br>Tel 03) 9699 1400 Fax 03) 9699 5992 | Digitally signed by: Adrian A<br>Jonson Pty Ltd),<br>Surveyor's Plan Version (G)<br>05/08/2016 | lexander Thomas (Bosco             | Digitally sign<br>Hume City (<br>08/08/2016,<br>SPEAR Ref | ned by:<br>Council,               |