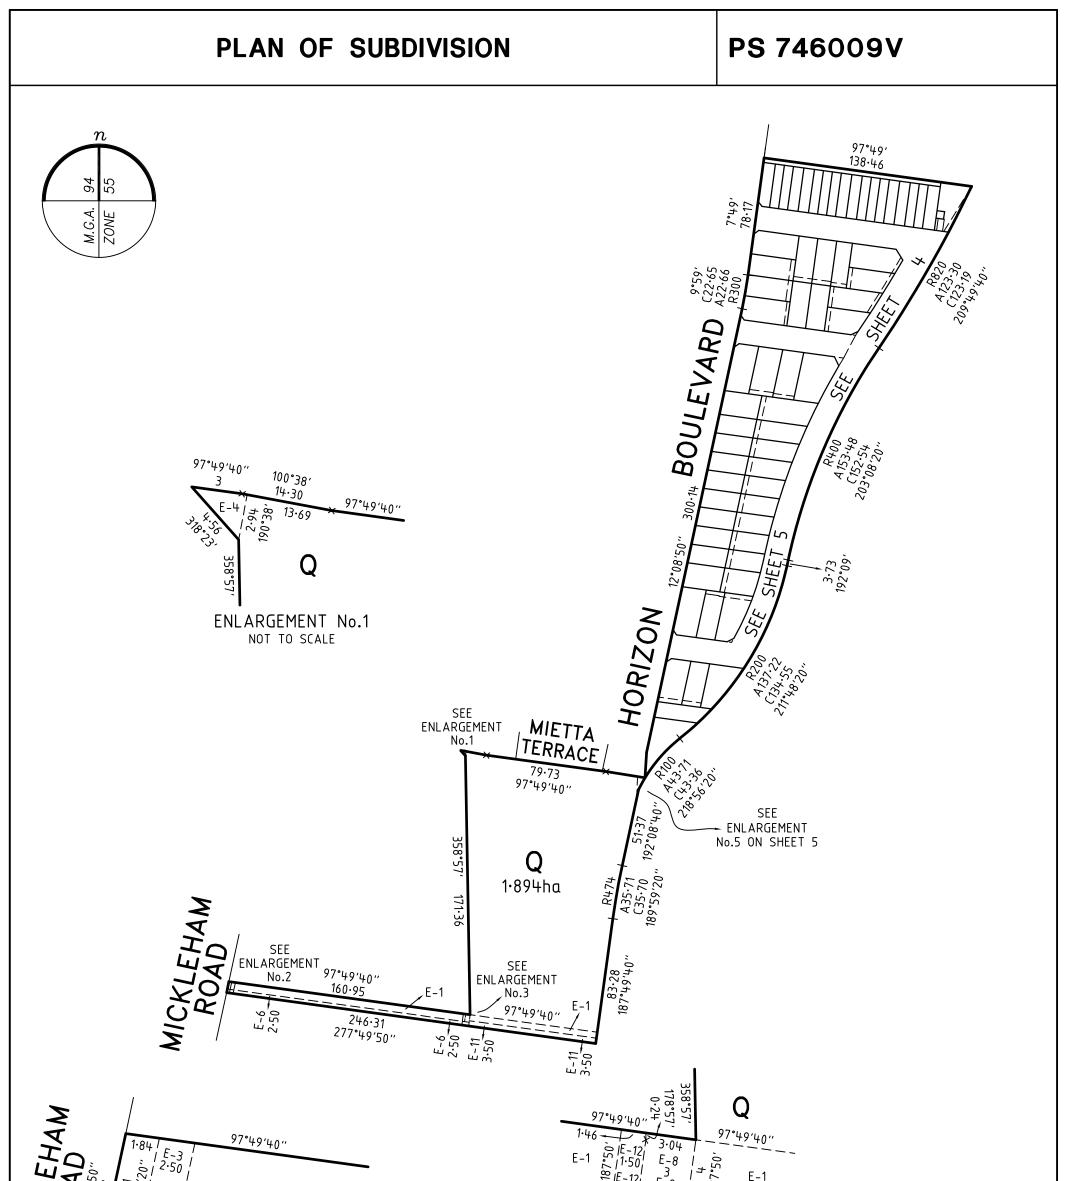

| AITKEN ASPECT – 9                                                                                                                        | LICENSED SURVEYOR AD                                                                           | RIAN A. THOMAS                     | SCALE                                                     | LENGTHS ARE IN METRES             |
|------------------------------------------------------------------------------------------------------------------------------------------|------------------------------------------------------------------------------------------------|------------------------------------|-----------------------------------------------------------|-----------------------------------|
| Bosco Jonson Pty Ltd<br>A.B.N 15 169 138 827                                                                                             | DATE 05/08/16                                                                                  | reference 29297(<br>drawing 29297( |                                                           | ORIGINAL SHEET SIZE A3<br>SHEET 2 |
| P.O. Box 5075, South Melbourne, Vic 3205<br>16 Eastern Road South Melbourne<br>Vic 3205 Australia<br>Tel 03) 9699 1400 Fax 03) 9699 5992 | Digitally signed by: Adrian A<br>Jonson Pty Ltd),<br>Surveyor's Plan Version (G)<br>05/08/2016 | lexander Thomas (Bosco             | Digitally sign<br>Hume City (<br>08/08/2016,<br>SPEAR Ref | ned by:<br>Council,               |