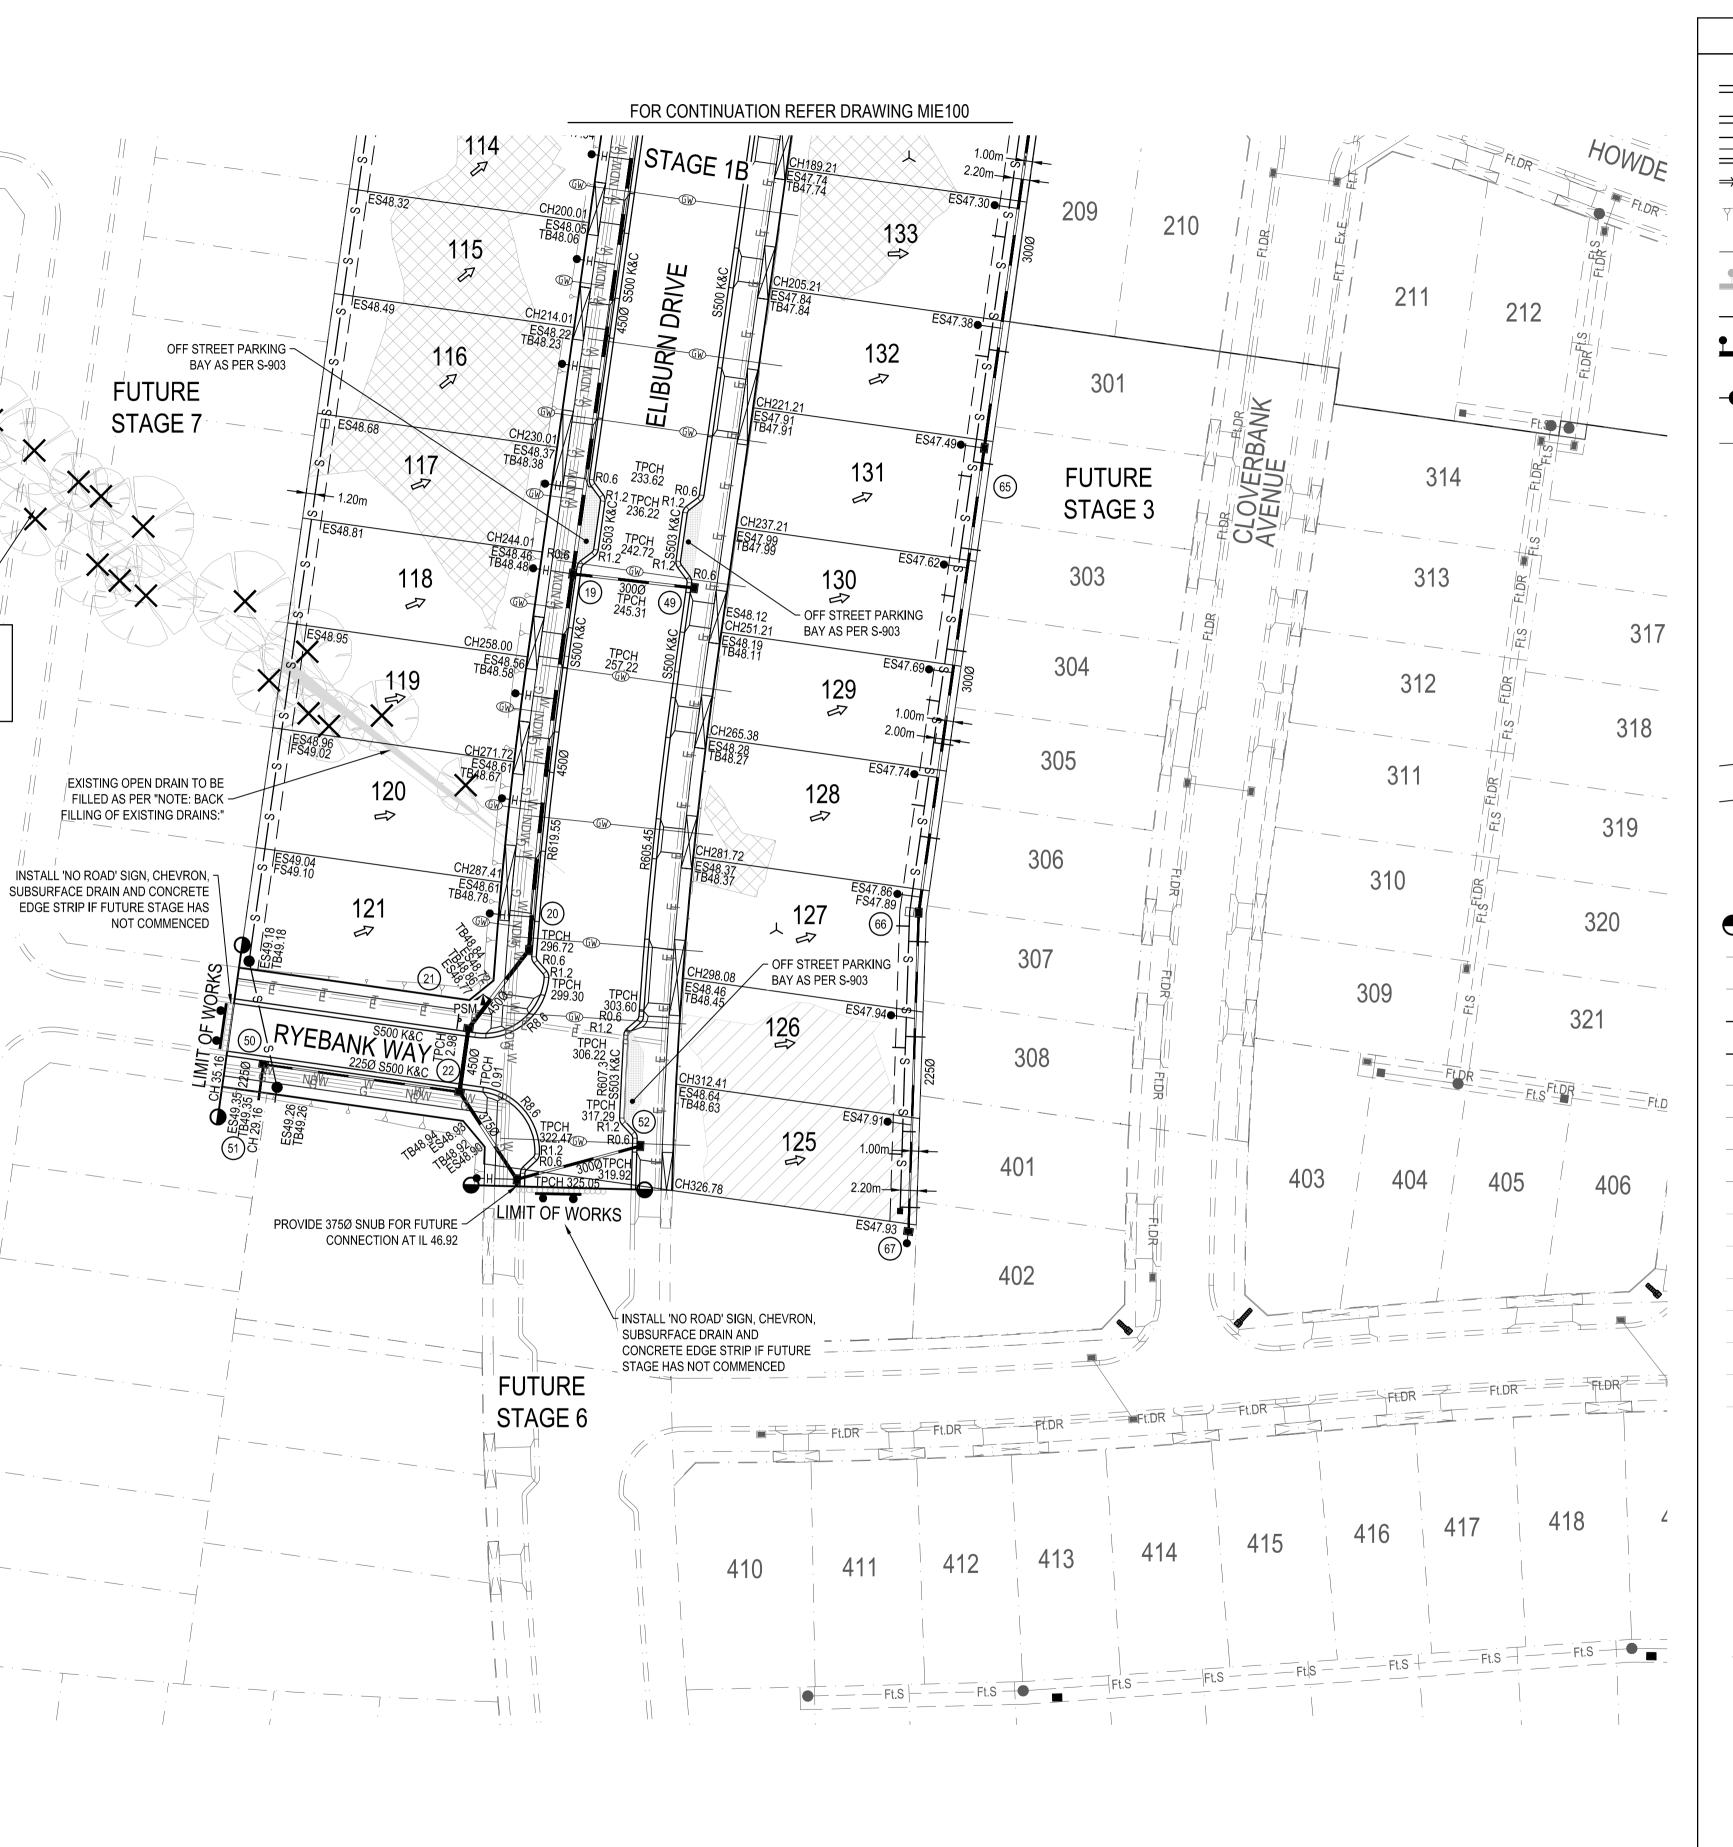

These plans are design plans and are indicative only and parties must not make any objection, requisition or claim for compensation in relation to the plans. The final condition of lots upon completion may vary from the condition described in the plans.

The Property may have been filled, raised, levelled, compacted or cut prior to the Vendor becoming registered proprietor of the Property and the condition of the Property may change after completion of works due to circumstances beyond the Vendor's control. No warranty or representation is given or to be construed in respect of such works or changes in condition. Parties should review the plans carefully, make their own inquiries and obtain independent advice before taking any action in relation to the Property.

| NOT  |                                                                           |
|------|---------------------------------------------------------------------------|
| COND | UITS AND SERVICES UNDER<br>PATHS TO BE BACKFILLED<br>CLASS 2 CRUSHED ROCK |
| FOOT | PATHS TO BE BACKFILLED                                                    |
| WITH | CLASS 2 CRUSHED ROCK                                                      |

## WARNING

PROPOSED SERVICES THE LOCATION AND EXTENT OF PROPOSED SERVICES IS INDICATIVE ONLY AND ARE NOT TO BE USED FOR CONSTRUCTION. REFER TO AUTHORISED DOCUMENTATION BY RELEVANT AUTHORITY FOR CONSTRUCTION DETAILS

**BEWARE O** THE LOCATIO APPROXIMATE O BE PROVEN ON EXIS

| SERVICES OFFSET TABLE         |               |              |                       |                |             |
|-------------------------------|---------------|--------------|-----------------------|----------------|-------------|
| STREET NAME                   | GAS           | WATER        | NON-DRINKING<br>WATER | TELECOM.       | ELECTRICITY |
| ELIBURN DRIVE                 | 2.10 W        | 3.10 W       | 2.60 W                | 1.80 E         | 2.30 E      |
| HOWDEN STREET                 | 2.10 S        | 3.10 S       | 2.60 S                | 1.80 N         | 2.30 N      |
| PINEBANK AVENUE (NORTH SOUTH) | 2.10 E        | 3.10 E       | 2.60 E                | 0.50 W         | 1.00 W      |
| PINEBAK AVENUE (EAST WEST)    | 2.10 S        | 3.10 S       | 2.60 S                | 0.50 N         | 1.00 N      |
| CANMORE STREET                | 2.10 W        | 3.10 W       | 2.60 W                | 1.80 E         | 2.30 E      |
| BANKTON AVENUE                | 2.10 S        | 3.10 S       | 2.60 S                | 1.80 N         | 2.30 N      |
| BATHGATE CRESCENT (16m WIDTH) | 2.10 E        | 1.50 E       | 1.00 E                | 1.80 W         | 2.30 W      |
| BATHGATE CRESCENT (14m WIDTH) | -2.10 N       | 1.15 N       | 0.65 N                | 1.80 S         | 2.30 S      |
| RYEBANK WAY                   | 2.10 S        | 3.10 S       | 2.60 S                | 1.80 N         | 2.30 N      |
| BERWICK/CRANBOURNE RD         | VARIES, 2.1 S | VARIES, 17 S | 0.60 S                | VARIES, 16.5 S | Ex.O/H N    |

BY APP DATE

MG NCW 07/03/1

ADC NCW 25.03.11

BM NCW 20.04.11

MG NCW 16.05.11

MG NCW 05.12.11

AJB NCW 20.12.11

| ARE OF UND<br>LOCATIONS OF U<br>KIMATE ONLY AND<br>OVEN ON SITE. NO | ARNING<br>ERGROUND<br>DERGROUND SE<br>D THEIR EXACT PC<br>O GUARANTEE IS G<br>RVICES ARE SHO | RVICES ARE<br>SITION SHOULD<br>SIVEN THAT ALL |        |
|---------------------------------------------------------------------|----------------------------------------------------------------------------------------------|-----------------------------------------------|--------|
| TABLE                                                               |                                                                                              |                                               |        |
| N-DRINKING<br>WATER                                                 | TELECOM.                                                                                     | ELECTRICITY                                   |        |
| 2.60 W                                                              | 1.80 E                                                                                       | 2.30 E                                        | 1 // / |
| 2.60 S                                                              | 1.80 N                                                                                       | 2.30 N                                        |        |
| 2.60 E                                                              | 0.50 W                                                                                       | 1.00 W                                        |        |
| 2.60 S                                                              | 0.50 N                                                                                       | 1.00 N                                        |        |
| 2.60 W                                                              | 1.80 E                                                                                       | 2.30 E                                        |        |
| 2.60 S                                                              | 1.80 N                                                                                       | 2.30 N                                        |        |
| 1.00 E                                                              | 1.80 W                                                                                       | 2.30 W                                        |        |
| 0.65 N                                                              | 1.80 S                                                                                       | 2.30 S                                        | ]      |
| 2.60 S                                                              | 1.80 N                                                                                       | 2.30 N                                        | ]      |
| 0.60 S                                                              | VARIES, 16.5 S                                                                               | Ex.O/H N                                      |        |
|                                                                     | 15 20<br>AT ORIGINAL SIZE                                                                    | 25m                                           |        |
|                                                                     |                                                                                              |                                               |        |

 $\mathbf{X}$ 

 $\wedge \mathbf{X}$ 

X

EXISTING TREES TO BE REMOVED AND -/ MULCHED. NO BURNING ALLOWED

BACKFILLING OF EXISTING DRAINS: DRAIN TO BE DEVEGETATED & EXCAVATED TO CLEAN FIRM BASE. BACKFILLED WITH

ON SITE MATERIAL TO SPEC.

NOTE:

DESCRIPTION

PRELIMINARY ISSUE

GENERAL REVISION

ISSUE FOR TENDER

ISSUE FOR CONSTRUCTION

ISSUE FOR CONSTRUCTION

STAGE 1 SPLIT IN TO STAGE 1A AND STAGE 1B

NEIN-VRDT INFRASTRUCTURE & ENVIRONMENT

L12, 501 Swanston Street, Melbourne, VIC, Australia 3000 Telephone: (03) 8676 1200 Fax: (03) 8676 1201 www.meinhardtgroup.com A.C.N. 100 868 979 Copyright

|                                         | PROJECT | LIVINGSTON ESTATE<br>STAGE 1A AND 1B |                  |            | NORTH |
|-----------------------------------------|---------|--------------------------------------|------------------|------------|-------|
| DESIGNEDDRAWNAPPROVEDSCALE @ ASPMG1:500 |         | CITY OF CASEY                        |                  |            |       |
| STATUS                                  | TITLE   | DETAIL PLAN                          | PROJECT No       | DRAWING No | REV   |
| FOR CONSTRUCTION                        |         | SHEET 2 OF 2                         | 104138-01 MIE101 |            | 03    |

| ROAD              | WORKS LEGEND                                                          |
|-------------------|-----------------------------------------------------------------------|
| B2                | KERB & CHANNEL - (AS NOTED)                                           |
|                   | TRANSITION KERB                                                       |
|                   | PROPOSED DRIVEWAY CROSSING                                            |
| <u> </u>          | EXISTING CONSTRUCTION TO BE REMOVED                                   |
|                   | NEW BATTER                                                            |
| ΥΥΥΥΥ             |                                                                       |
|                   | SUBSOIL DRAIN                                                         |
| 225Ø              | EXISTING STORMWATER DRAIN,<br>PIT AND PROPERTY INLET                  |
| — — Ex.DR —       | OR                                                                    |
| 225Ø              | STORMWATER DRAIN, PIT<br>AND PROPERTY INLET                           |
| ss                | SEWER, MAINTENANCE STRUCTURES                                         |
| -3                | AND PROPERTY CONNECTION                                               |
| >>                | SWALE DRAIN INVERT AND<br>DIRECTION OF FLOW                           |
| 1                 | PERMANENT SURVEY MARK (PSM)                                           |
| PSM<br>人          |                                                                       |
|                   |                                                                       |
| ES00.000          |                                                                       |
| FS00.000          | FINISHED SURFACE LEVEL                                                |
| TB00.000          | TOP OR TOE OF BATTER LEVEL                                            |
|                   | STORMWATER PIT NO.<br>PROPOSED RETAINING WALL                         |
|                   | PROPOSED RETAINING WALL                                               |
|                   | THRESHOLD TREATMENT                                                   |
| 57.0              | NEW FINISHED SURFACE CONTOUR                                          |
| 55.2              | EXISTING SURFACE CONTOUR                                              |
| 55.2              |                                                                       |
| <del></del>       | CONCRETE EDGE STRIP<br>WITH SUBSOIL DRAIN<br>"NO ROAD" SIGN & BARRIER |
| <u> </u>          | STREET SIGN                                                           |
|                   |                                                                       |
|                   | LIMIT OF WORKS                                                        |
| —— E —— E —— E —— | PROPOSED ELECTRICITY                                                  |
| GGG               | PROPOSED GAS                                                          |
| sss               | PROPOSED SEWER                                                        |
| Br.S              | BRANCH SEWER                                                          |
| TTT               | PROPOSED TELSTRA                                                      |
| WWW               | PROPOSED WATER                                                        |
| NDW               | PROPOSED NON-DRINKING WATER                                           |
| OPT               | PROPOSED OPTIC FIBRE                                                  |
| Ex.E              | EXISTING ELECTRICITY                                                  |
| Ex.G              | EXISTING GAS                                                          |
| Ex.S              | EXISTING SEWER                                                        |
| Ex.T              | EXISTING TELSTRA                                                      |
| Ex.W              | EXISTING WATER                                                        |
| Ex.NDW            | EXISTING NON-DRINKING WATER                                           |
| Ex.OPT            | EXISTING OPTIC FIBRE                                                  |
|                   |                                                                       |
|                   | EXISTING TREE                                                         |
| $\langle \rangle$ |                                                                       |
|                   |                                                                       |
|                   | EXISTING TREE TO BE REMOVED                                           |
|                   | EXISTING TREE TO BE REMOVED                                           |
|                   |                                                                       |
| <b>GRADING LE</b> | GEND                                                                  |
| DIRECT            | ION OF FALL                                                           |
|                   | LING                                                                  |
|                   | P TO 300mm DEEP)                                                      |
|                   | LING "LEVEL 1"<br>REATER THAN 300mm DEEP)                             |
|                   |                                                                       |
| LOT CU            | 1                                                                     |
|                   |                                                                       |
|                   |                                                                       |