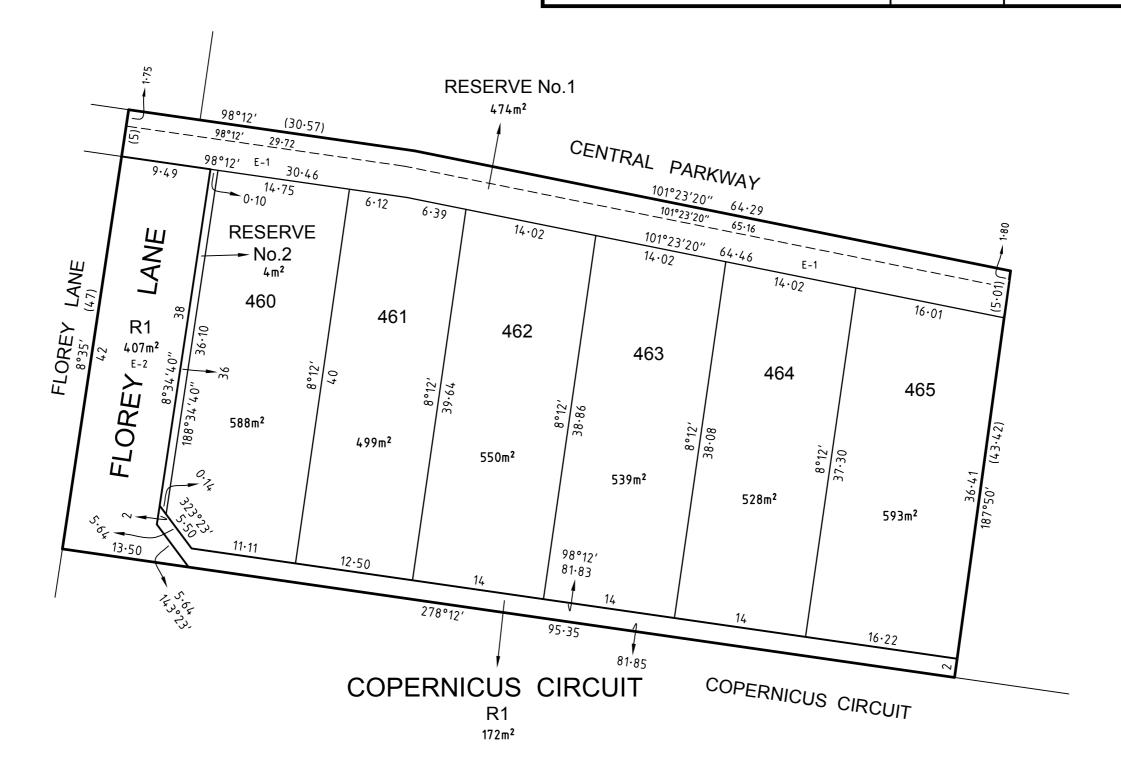

| BURDENED LOT No. | BENEFITING LOTS |
|------------------|-----------------|
| 460              | 461             |
| 461              | 460, 462        |
| 462              | 461, 463        |
| 463              | 462, 464        |
| 464              | 463, 465        |
| 465              | 464             |

#### **DESCRIPTION OF RESTRICTION**

The registered proprietor or proprietors for the time being of any lot burdened on the Plan of Subdivision must not-

- 1. Except with the written consent of the Responsible Authority, construct, erect or allow construction or erection of any dwelling or garage or any part of any dwelling or garage encroaching in whole or in part into the area indicated by the Building Exclusion Zones as shown on the Building Envelope Plan on Inst. PS 713316W of this Plan of Subdivision unless it is:
  - i) an encroachment by eaves, balconies, bay windows, open verandas, porticos or pergolas by no more than 1.5 metres into the front setback where that setback is greater than 4m
  - ii) an encroachment by eaves, balconies, bay windows, open verandas, porticos or pergolas by no more than 0.6m metres into the side setback.
- 2. build or allow to be built on a lot more than one private dwelling house together with the usual outbuildings.
- build or allow to be built a dwelling house which does not include fittings and connections to the South East
  Water recycled pipeline, as specified by South East Water, to allow toilet flushing and garden irrigation for any
  of the land contained in the Plan of Subdivision.
- 4. build or allow to be built return fencing which is higher than 1.8m or less than 840mm behind the principal building frontage or build or allow to be built side boundary fencing forward of the main front building line or 9 metres from the principal frontage, which is lesser, except where the side boundary forms the rear boundary of an adjacent lot.
- 5. on a corner allotment, build or allow to be built, side boundary fencing on the secondary street frontage which is solid fencing with a transparency of less than 30%, greater than 1.2 metres and which exceeds 40% of the secondary street frontage.
- 6. build or allow to be built a garage which:
  - (i) is setback less than 840mm behind the front wall of the dwelling and a minimium of 5.5 metres from the street;
  - (ii) has an opening more than 40% of the lot width;
- 7. build or allow to be built on Lot 460 fencing on the western boundary that is less than 6 metres from the principal southern frontage of the lot.

The restrictions specified above shall cease to burden any lot on the plan of subdivision with effect from 25 years from the date of registration of this plan of subdivision.

STAGE No. PLAN NUMBER
PS 713316W