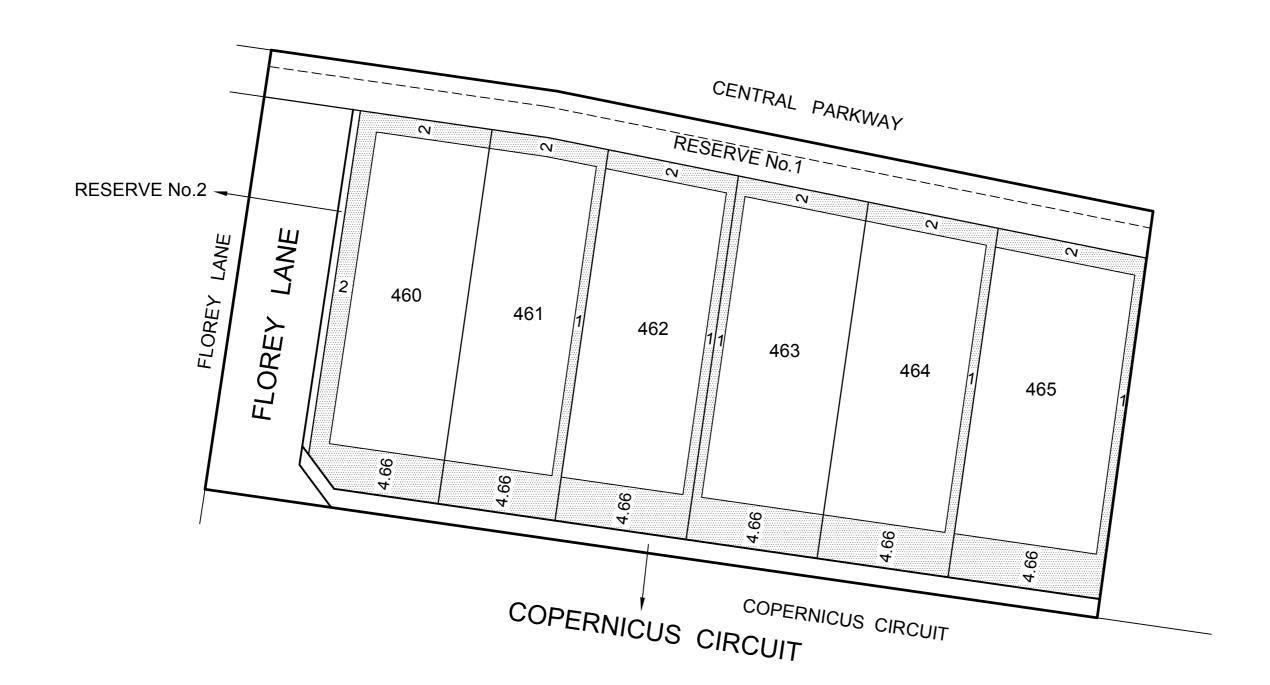

|                                                                                  | PLAN                                  | N OF SU                   | BDIVISI                | ON                                                            | STAGE N                                                                                                                                              | 0.                                                      | LR USE ONLY EDITION                                |                         | NUMBER<br>713316W                               |  |  |
|----------------------------------------------------------------------------------|---------------------------------------|---------------------------|------------------------|---------------------------------------------------------------|------------------------------------------------------------------------------------------------------------------------------------------------------|---------------------------------------------------------|----------------------------------------------------|-------------------------|-------------------------------------------------|--|--|
| •                                                                                | LOCAT                                 | ION OF LA                 | AND                    |                                                               | С                                                                                                                                                    | OUN                                                     | CIL CERTIFICAT                                     | ION AN                  | ID ENDORSEMENT                                  |  |  |
| PARISH:                                                                          | LYNDHURST                             |                           |                        |                                                               | COUNCIL NAME: CASEY CITY COUNCIL REF:                                                                                                                |                                                         |                                                    |                         |                                                 |  |  |
| TOWNSHIP                                                                         | :                                     |                           |                        |                                                               | 1. This plan is certified under Section 6 of the Subdivision Act 1988.                                                                               |                                                         |                                                    |                         |                                                 |  |  |
| SECTION:                                                                         |                                       |                           |                        |                                                               | <ol> <li>This plan is certified under Section 11(7) of the Subdivision Act 1988.</li> <li>Date of original certification under Section 6.</li> </ol> |                                                         |                                                    |                         |                                                 |  |  |
| CROWN ALLOTMENT:                                                                 |                                       |                           |                        |                                                               | 3. This is a statement of compliance issued under Section 21 of the Subdivision Act 1988.                                                            |                                                         |                                                    |                         |                                                 |  |  |
| CROWN PO                                                                         | ORTION: 17                            | 7 (PART)                  |                        |                                                               | OPEN SPACE                                                                                                                                           |                                                         |                                                    |                         |                                                 |  |  |
| TITLE REFERENCES: Vol. Fol.                                                      |                                       |                           |                        |                                                               | (i) A requirement for public open space under Section 18 of the Subdivision Act 1988 has/has not been made.                                          |                                                         |                                                    |                         |                                                 |  |  |
| LAST PLAN REFERENCE/S: LOT 5028 ON PS 713307X                                    |                                       |                           |                        |                                                               | (ii) The requirement has been satisfied.  (iii) The requirement is to be satisfied in Stage                                                          |                                                         |                                                    |                         |                                                 |  |  |
|                                                                                  | DDRESS:<br>subdivision)               | LOT 5019 CO<br>CRANBOURNE |                        | JIT,                                                          | Council Delegate<br>Council Seal<br>Date                                                                                                             |                                                         |                                                    |                         |                                                 |  |  |
| MGA Co-ordinates E 346 870 (of approx centre of N 5782 230 land in plan) ZONE 55 |                                       |                           |                        | Re-certified under Section 11(7) of the Subdivision Act 1988. |                                                                                                                                                      |                                                         |                                                    |                         |                                                 |  |  |
| VEST                                                                             | ING OF RO                             | DADS AND/OR               | RESERVES               |                                                               | Counc                                                                                                                                                | Council Delegate<br>Council Seal<br>Date                |                                                    |                         |                                                 |  |  |
| IDENTIF                                                                          | IER                                   | COUNCIL                   | /BODY/PERS             | ON                                                            |                                                                                                                                                      |                                                         |                                                    |                         |                                                 |  |  |
| RESERVE<br>RESERVE                                                               |                                       |                           | SHIRE COUNCIL          |                                                               |                                                                                                                                                      | NOTATIONS  STAGING This is≠is not a staged subdivision. |                                                    |                         |                                                 |  |  |
| NE SERVE                                                                         | 110.2                                 | CASET                     | STIME COOKER           |                                                               | Planning permit No.  DEPTH LIMITATION DOES NOT APPLY                                                                                                 |                                                         |                                                    |                         |                                                 |  |  |
|                                                                                  |                                       |                           |                        |                                                               | THIS IS A SPEAR PLAN.                                                                                                                                |                                                         |                                                    |                         |                                                 |  |  |
|                                                                                  |                                       |                           |                        |                                                               |                                                                                                                                                      |                                                         | AVE BEEN OMITTED FROM                              |                         |                                                 |  |  |
|                                                                                  |                                       |                           |                        |                                                               | BUILDING ENVELOPE PLANS ARE LOCATED WITH INST. PS 713316W.  FOR RESTRICTIONS A & B AFFECTING LOTS 460 TO 465 SEE SHEETS 3 TO 7.                      |                                                         |                                                    |                         |                                                 |  |  |
|                                                                                  |                                       |                           |                        |                                                               | TON NESTRI                                                                                                                                           | CHOIVE                                                  | A & D ATTECHNO LOTS                                | 400 10 40               | J SEE SHEETS J TO T.                            |  |  |
|                                                                                  |                                       |                           |                        |                                                               |                                                                                                                                                      |                                                         |                                                    |                         |                                                 |  |  |
|                                                                                  |                                       |                           |                        |                                                               |                                                                                                                                                      |                                                         |                                                    |                         |                                                 |  |  |
|                                                                                  |                                       |                           |                        |                                                               |                                                                                                                                                      |                                                         |                                                    |                         |                                                 |  |  |
|                                                                                  |                                       |                           |                        |                                                               |                                                                                                                                                      |                                                         |                                                    |                         |                                                 |  |  |
|                                                                                  |                                       |                           |                        |                                                               |                                                                                                                                                      |                                                         |                                                    |                         |                                                 |  |  |
| QUARTERS 4C                                                                      |                                       |                           |                        |                                                               |                                                                                                                                                      |                                                         |                                                    |                         |                                                 |  |  |
| 0.435ha 6 LOTS                                                                   |                                       |                           |                        |                                                               |                                                                                                                                                      | HIS PLA                                                 | NN IS <del>∕IS NOT</del> BASED ON SU               | RVEY.                   | 0069s.04C.01.dwg MS/BC                          |  |  |
| LEGEND /                                                                         | A-Annurten                            | nant Easemen              | EASEMENT<br>t F-Encumb |                                                               |                                                                                                                                                      | R-Enc                                                   | cumbering Easement (                               | Road)                   | LR USE ONLY                                     |  |  |
| 22 32112                                                                         | · · · · · · · · · · · · · · · · · · · | Lance Labornon            |                        |                                                               |                                                                                                                                                      |                                                         | amboring Lacomonic (                               | 7.000,                  | STATEMENT OF COMPLIANCE/<br>EXEMPTION STATEMENT |  |  |
| Easement<br>Reference                                                            | Purp                                  | oose                      | Width<br>(Metres)      | 0                                                             | igin L                                                                                                                                               |                                                         | and Benefited/In Favou                             | r Of                    | RECEIVED                                        |  |  |
| E-1                                                                              | SEWERAGE                              |                           | THIS PLAN              | THIS PLAN                                                     |                                                                                                                                                      | SOUTH EAST WATER CORPORATION                            |                                                    | TION                    |                                                 |  |  |
| E-2                                                                              | E-2 CARRIAGEWAY                       |                           | SEE PLAN               | PS 713307X                                                    |                                                                                                                                                      | LOTS 354 TO 357 ON PS 713307X                           |                                                    | DATE                    |                                                 |  |  |
|                                                                                  |                                       |                           |                        |                                                               |                                                                                                                                                      |                                                         | LR USE ONLY                                        |                         |                                                 |  |  |
|                                                                                  |                                       |                           |                        |                                                               |                                                                                                                                                      |                                                         |                                                    | PLAN REGISTERED<br>TIME |                                                 |  |  |
|                                                                                  |                                       |                           |                        |                                                               |                                                                                                                                                      |                                                         |                                                    |                         | DATE                                            |  |  |
|                                                                                  |                                       |                           |                        |                                                               |                                                                                                                                                      |                                                         |                                                    |                         |                                                 |  |  |
|                                                                                  |                                       |                           |                        |                                                               |                                                                                                                                                      |                                                         |                                                    |                         |                                                 |  |  |
|                                                                                  |                                       |                           |                        |                                                               |                                                                                                                                                      | -                                                       | Assistant Registrar of Titles  SHEET 1 OF 6 SHEETS |                         |                                                 |  |  |
|                                                                                  | <b>X</b>                              | _ sm                      | ec                     | LIOTNOS                                                       | בר פוופעבעפר                                                                                                                                         | (DDINIT                                                 | ) PATRICK RICE                                     |                         | 5. 5 5.22.5                                     |  |  |
| LICENSE                                                                          |                                       |                           |                        |                                                               | URE DIGIT                                                                                                                                            |                                                         |                                                    |                         | DATE                                            |  |  |
|                                                                                  |                                       |                           |                        |                                                               | 0069s-0                                                                                                                                              |                                                         |                                                    | L                       | COUNCIL DELEGATE SIGNATURE                      |  |  |

Melbourne Survey T 9869 0813 F 9869 0901

ORIGINAL SHEET SIZE

А3

STAGE No.

PLAN NUMBER
PS 713316W

0069s.04C.02.dwg MS/BC

M.G.A. 94 Z

SCALE

| BURDENED LOT No. | BENEFITING LOTS |
|------------------|-----------------|
| 460              | 461             |
| 461              | 460, 462        |
| 462              | 461, 463        |
| 463              | 462, 464        |
| 464              | 463, 465        |
| 465              | 464             |