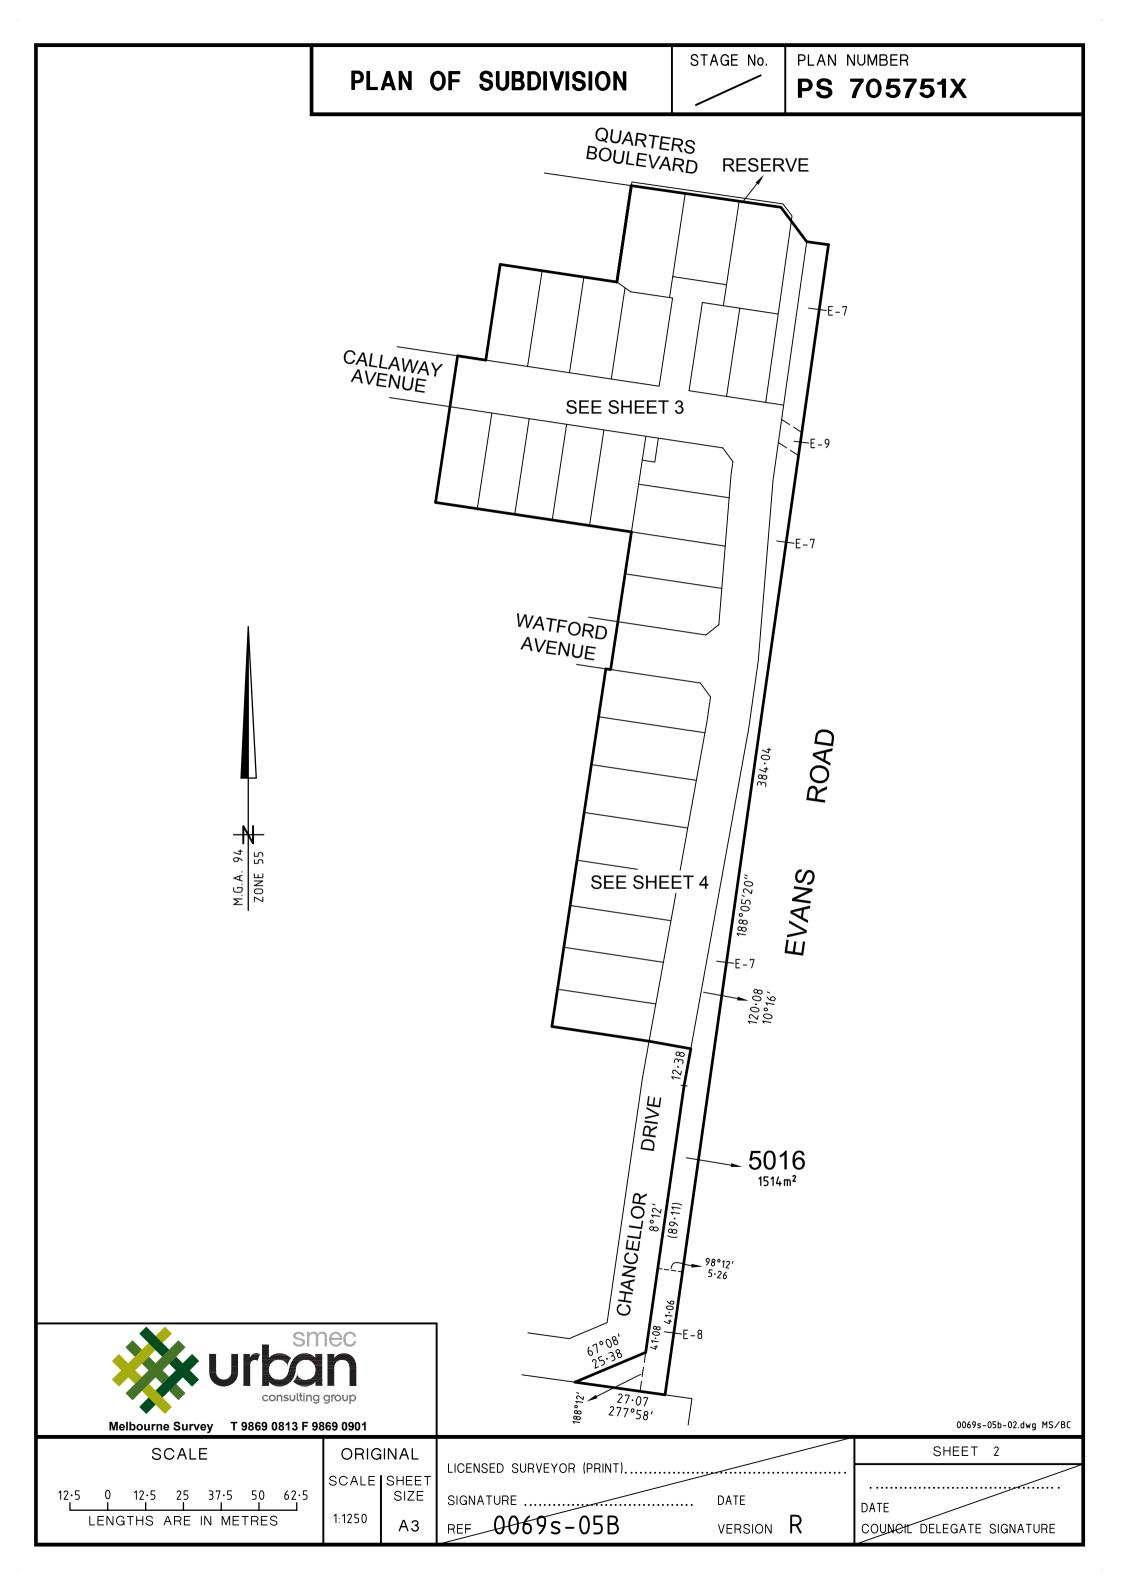

|                                                                 | PLAN                     | N OF SU                         | BDIVISI                   | ON                  | STAGE N                                                                                                                     | _                                      | SE ONLY                                           |            | NUMBER<br>705751X                                 |
|-----------------------------------------------------------------|--------------------------|---------------------------------|---------------------------|---------------------|-----------------------------------------------------------------------------------------------------------------------------|----------------------------------------|---------------------------------------------------|------------|---------------------------------------------------|
|                                                                 | LOCAT                    | ION OF LA                       | ND                        |                     | С                                                                                                                           | OUNCIL                                 | CERTIFICAT                                        | ION AN     | ID ENDORSEMENT                                    |
| PARISH:                                                         | LYNDHURST                |                                 |                           |                     | COUNCIL NAME: CASEY CITY COUNCIL REF:                                                                                       |                                        |                                                   |            |                                                   |
| TOWNSH                                                          | IP:                      |                                 |                           |                     | 1. This plan is certified under Section 6 of the Subdivision Act 1988.                                                      |                                        |                                                   |            |                                                   |
| SECTION                                                         | :                        |                                 |                           |                     | 2. This plan is certified under Section 11(7) of the Subdivision Act 1988.  Date of original certification under Section 6. |                                        |                                                   |            |                                                   |
| CROWN A                                                         | ALLOTMENT:               |                                 |                           |                     | 3. This is a statement of compliance issued under Section 21 of the Subdivision Act 1988.                                   |                                        |                                                   |            |                                                   |
| CROWN F                                                         | PORTION: 17              | (PART)                          |                           |                     | OPEN SPACE                                                                                                                  |                                        |                                                   |            |                                                   |
| TITLE REI                                                       | FERENCES:                | Vol. F                          | ol.                       |                     | (i) A requirement for public open space under Section 18 of the Subdivision Act 1988 has/has not been made.                 |                                        |                                                   |            |                                                   |
| LAST PLA                                                        | AN REFERENCE             | <b>//S:</b> PS 64431            | 2N (LOT 5017)             |                     | (ii) The requirement has been satisfied.  (iii) The requirement is to be satisfied in Stage                                 |                                        |                                                   |            |                                                   |
|                                                                 | ADDRESS: of subdivision) | LOT 5017 CA<br>CRANBOURNE       |                           | UE                  |                                                                                                                             | cil Delegate<br>cil Seal               |                                                   |            |                                                   |
| <b>MGA Co-</b><br>(of appro<br>land in p                        | ox centre of             | E 346900<br>N 578170<br>ZONE 55 | )                         |                     | Re-certified under Section 11(7) of the Subdivision Act 1988.  Council Delegate                                             |                                        |                                                   |            |                                                   |
| VES                                                             | STING OF RO              | DADS AND/OR                     | RESERVES                  |                     | Cøund<br>Date                                                                                                               | cil Seal                               |                                                   |            |                                                   |
| IDENT                                                           |                          |                                 | /BODY/PERS                | SON                 |                                                                                                                             |                                        | NOT                                               | ATIONS     |                                                   |
| ROAI<br>RESERVE No.1                                            |                          |                                 | CITY COUNCIL CITY COUNCIL |                     | STAGING This is/is not a staged subdivision. Planning permit No.                                                            |                                        |                                                   |            |                                                   |
| RESERV                                                          | /E No.2                  | SPI ELECTF                      | RICITY PTY LTI            | D                   |                                                                                                                             | ATION DOES                             | NOT APPLY                                         |            |                                                   |
|                                                                 |                          |                                 |                           |                     |                                                                                                                             | SPEAR PLAN.<br>540 & 567 T             | O 5015 HAVE BEEN                                  | OMITTED F  | FROM THIS PLAN.                                   |
|                                                                 |                          |                                 |                           |                     |                                                                                                                             |                                        |                                                   |            | 6 SEE SHEETS 6 TO 9.                              |
|                                                                 |                          |                                 |                           |                     |                                                                                                                             |                                        | NS ARE LOCATED N                                  | VITH INST. | PS705751X.                                        |
|                                                                 |                          |                                 |                           |                     | REMOVAL (                                                                                                                   | JRPOSE OF<br>OF THAT PART<br>AVENUE ON | T OF DRAINAGE EA                                  | SEMENT E-  | 1 ON PS 644312N AS AFFECTS                        |
|                                                                 |                          |                                 |                           |                     | REMOVAL OF DRAINAGE EASEMENT E-5 ON PS 644312N AS AFFECTS CHANCELLOR DRIVE<br>& CALLAWAY AVENUE ON THIS PLAN.               |                                        |                                                   |            |                                                   |
|                                                                 |                          |                                 |                           |                     |                                                                                                                             | FOR REMOVIENT OF ALL                   |                                                   | ES UPON RI | EGISTRATION OF THIS PLAN.                         |
| QUA<br>1.83                                                     | RTERS 5<br>8ha           | 5 <i>B</i>                      | 26 L                      | отѕ                 | SURVEY. TI                                                                                                                  | HIS PLAN IS/ <del>IS</del>             | <del>-NOT</del> BASED ON SU                       | IRVEY.     | 0069s-05B-01.dwg MS/BC                            |
| LEGEND                                                          | A-Annurten               |                                 | EASEMENT<br>E-Encumb      |                     |                                                                                                                             | R-Encumber                             | ring Easement                                     | (Road)     | LRS USE ONLY                                      |
| Easement<br>Reference                                           | Purp                     |                                 | Width<br>(Metres)         |                     | rigin                                                                                                                       |                                        | enefited/In Favou                                 |            | STATEMENT OF COMPLIANCE/<br>EXEMPTION STATEMENT   |
|                                                                 |                          |                                 |                           |                     |                                                                                                                             |                                        |                                                   |            | RECEIVED                                          |
|                                                                 |                          |                                 | HEET 5                    |                     |                                                                                                                             | DETAILS                                | <b>3</b>                                          |            | DATE                                              |
|                                                                 |                          |                                 |                           |                     | CEMENT                                                                                                                      |                                        |                                                   |            | LR USE ONLY                                       |
|                                                                 |                          |                                 |                           | OR E                | ASP                                                                                                                         |                                        |                                                   |            | PLAN REGISTERED                                   |
|                                                                 |                          |                                 | LEET 5                    |                     |                                                                                                                             |                                        |                                                   |            | TIME<br>DATE                                      |
|                                                                 |                          | see s                           |                           |                     |                                                                                                                             |                                        |                                                   |            |                                                   |
|                                                                 |                          |                                 |                           |                     |                                                                                                                             |                                        |                                                   |            |                                                   |
|                                                                 |                          |                                 |                           |                     |                                                                                                                             |                                        |                                                   |            | Assistant Registrar of Titles SHEET 1 OF 9 SHEETS |
|                                                                 | <b>X</b>                 | sme                             | ec                        | LICENSF             | ED SURVEYOR                                                                                                                 | (PRINT)                                | PATRICK RICE                                      |            |                                                   |
| <b>&gt;</b>                                                     |                          | ırbaı                           | _                         |                     | URE DIGITALLY SIGNED DATE                                                                                                   |                                        |                                                   |            | DATE                                              |
| consulting group  REF  Melbourne Survey T 9869 0813 F 9869 0901 |                          |                                 |                           | 0069s-05B VERSION R |                                                                                                                             |                                        | COUNCIL DELEGATE SIGNATURE ORIGINAL SHEET SIZE A3 |            |                                                   |
| IVIEID                                                          | Journe Julyey            | . 2002 0013 F 300               |                           | 1                   |                                                                                                                             |                                        |                                                   |            | OTHER OTHER OTHER AS                              |