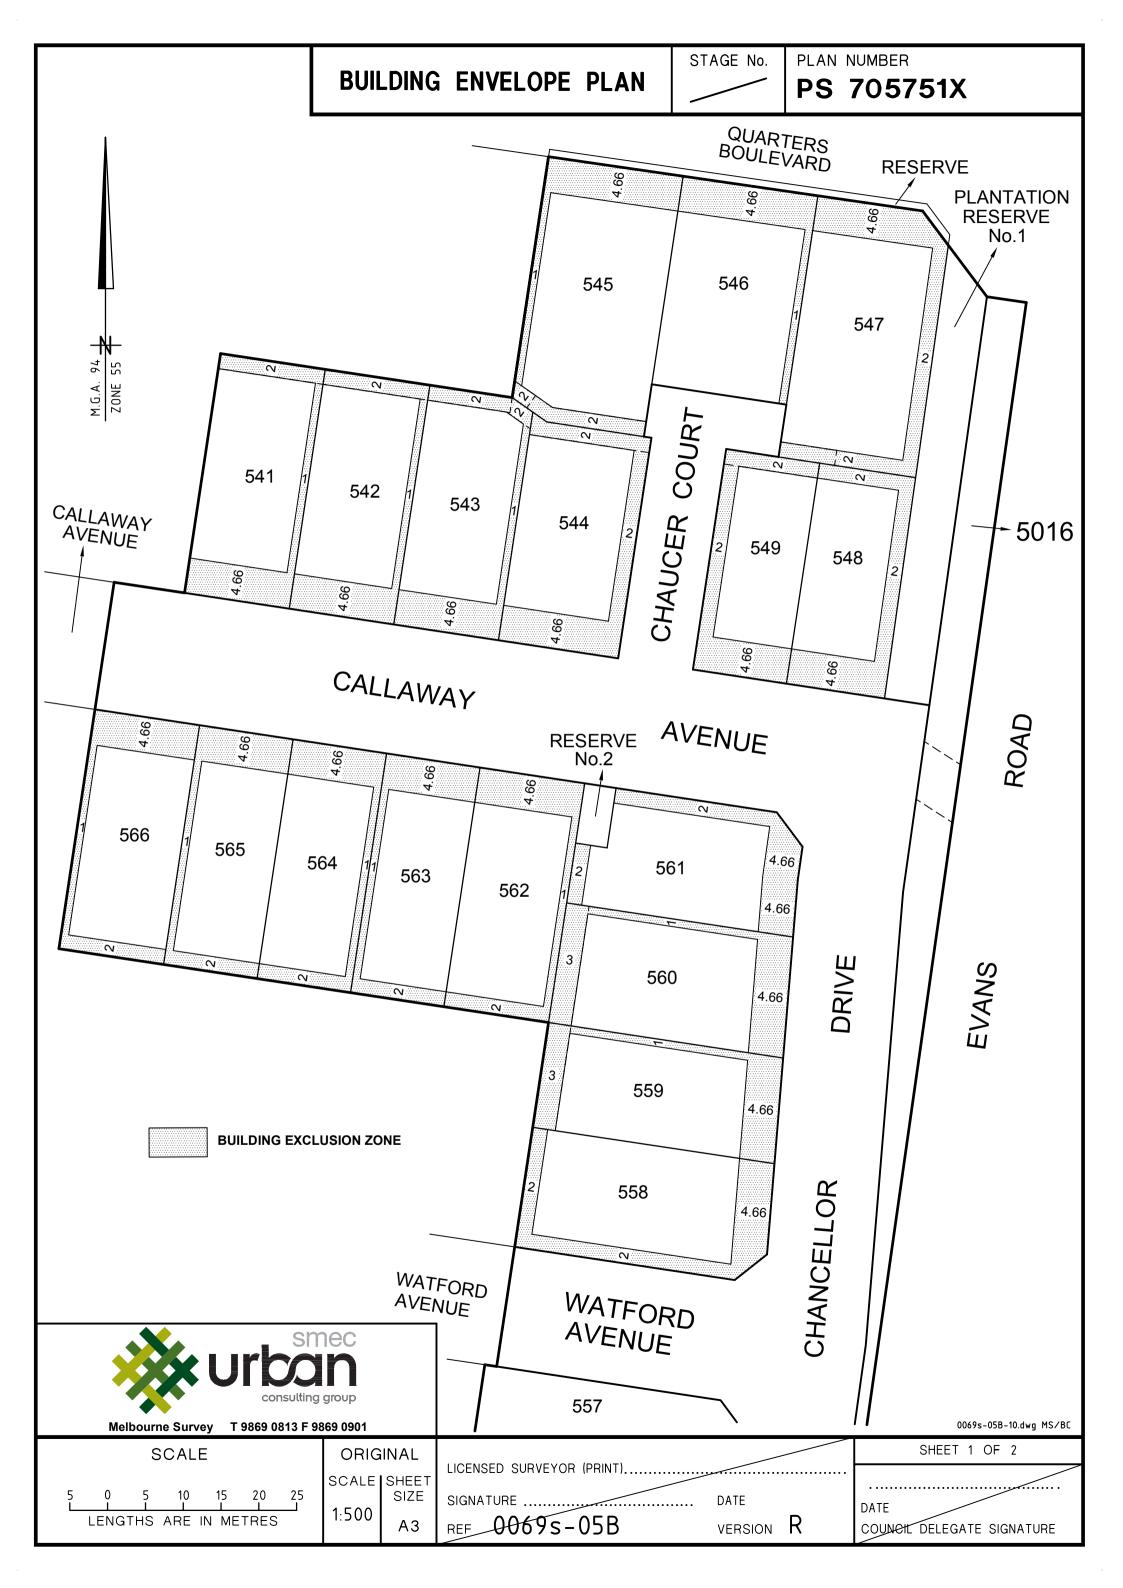

### **DESCRIPTION OF RESTRICTION**

The registered proprietor or proprietors for the time being of any lot burdened on the Plan of Subdivision must not-

- 1. Except with the written consent of the Responsible Authority, construct, erect or allow construction or erection of any dwelling or garage or any part of any dwelling or garage encroaching in whole or in part into the area indicated by the Building Exclusion Zones as shown on the Building Envelope Plan on Inst. PS 705751X of this Plan of Subdivision unless it is:
  - i) an encroachment by eaves, balconies, bay windows, open verandas, porticos or pergolas by no more than 1.5 metres into the front setback where that setback is greater than 4m
  - ii) an encroachment by eaves, balconies, bay windows, open verandas, porticos or pergolas by no more than 0.6m metres into the side setback.
- 2. build or allow to be built on a lot more than one private dwelling house together with the usual outbuildings.
- 3. build or allow to be built a dwelling house which does not include fittings and connections to the South East Water recycled pipeline, as specified by South East Water, to allow toilet flushing and garden irrigation for any of the land contained in the Plan of Subdivision.
- 4. build or allow to be built return fencing which is higher than 1.8m or less than 840mm behind the principal building frontage or build or allow to be built side boundary fencing forward of the main front building line or 9 metres from the principal frontage, which is lesser, except where the side boundary forms the rear boundary of an adjacent lot.
- 5. on a corner allotment, build or allow to be built, side boundary fencing on the secondary street frontage which is solid fencing with a transparency of less than 30%, greater than 1.2 metres and which exceeds 40% of the secondary street frontage.
- 6. build or allow to be built a garage which:
  - (i) is setback less than 840mm behind the front wall of the dwelling and a minimium of 5.5 metres from the street;
  - (ii) has an opening more than 40% of the lot width;

The restrictions specified above shall cease to burden any lot on the plan of subdivision with effect from 25 years from the date of registration of this plan of subdivision.

STAGE No. PLAN NUMBER
PS 705751X