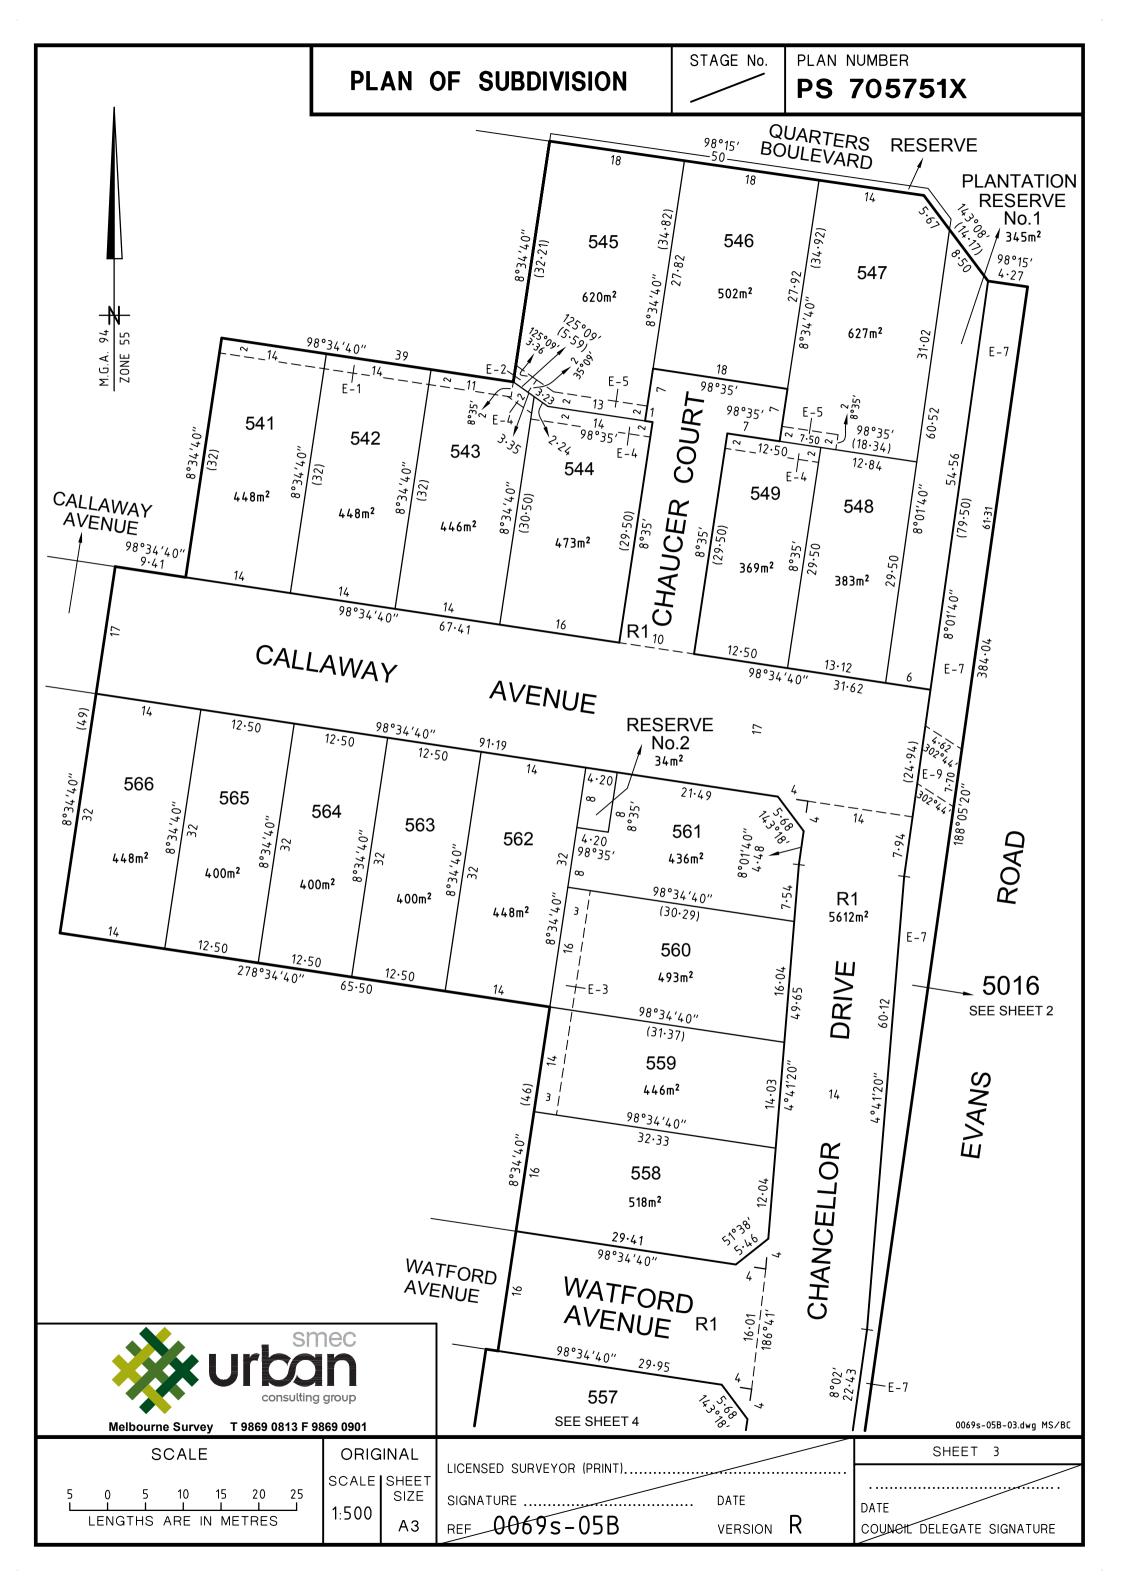

|                                                                 | PLAN                     | N OF SU                         | BDIVISI                   | ON                  | STAGE N                                                                                                                     | _                                      | SE ONLY                                           |            | NUMBER<br>705751X                                 |
|-----------------------------------------------------------------|--------------------------|---------------------------------|---------------------------|---------------------|-----------------------------------------------------------------------------------------------------------------------------|----------------------------------------|---------------------------------------------------|------------|---------------------------------------------------|
|                                                                 | LOCAT                    | ION OF LA                       | ND                        |                     | С                                                                                                                           | OUNCIL                                 | CERTIFICAT                                        | ION AN     | ID ENDORSEMENT                                    |
| PARISH:                                                         | LYNDHURST                |                                 |                           |                     | COUNCIL NAME: CASEY CITY COUNCIL REF:                                                                                       |                                        |                                                   |            |                                                   |
| TOWNSH                                                          | IP:                      |                                 |                           |                     | 1. This plan is certified under Section 6 of the Subdivision Act 1988.                                                      |                                        |                                                   |            |                                                   |
| SECTION                                                         | :                        |                                 |                           |                     | 2. This plan is certified under Section 11(7) of the Subdivision Act 1988.  Date of original certification under Section 6. |                                        |                                                   |            |                                                   |
| CROWN A                                                         | ALLOTMENT:               |                                 |                           |                     | 3. This is a statement of compliance issued under Section 21 of the Subdivision Act 1988.                                   |                                        |                                                   |            |                                                   |
| CROWN F                                                         | PORTION: 17              | (PART)                          |                           |                     | OPEN SPACE                                                                                                                  |                                        |                                                   |            |                                                   |
| TITLE REI                                                       | FERENCES:                | Vol. F                          | ol.                       |                     | (i) A requirement for public open space under Section 18 of the Subdivision Act 1988 has/has not been made.                 |                                        |                                                   |            |                                                   |
| LAST PLA                                                        | AN REFERENCE             | <b>//S:</b> PS 64431            | 2N (LOT 5017)             |                     | (ii) The requirement has been satisfied.  (iii) The requirement is to be satisfied in Stage                                 |                                        |                                                   |            |                                                   |
|                                                                 | ADDRESS: of subdivision) | LOT 5017 CA<br>CRANBOURNE       |                           | UE                  |                                                                                                                             | cil Delegate<br>cil Seal               |                                                   |            |                                                   |
| <b>MGA Co-</b><br>(of appro<br>land in p                        | ox centre of             | E 346900<br>N 578170<br>ZONE 55 | )                         |                     | Re-certified under Section 11(7) of the Subdivision Act 1988.  Council Delegate                                             |                                        |                                                   |            |                                                   |
| VES                                                             | STING OF RO              | DADS AND/OR                     | RESERVES                  |                     | Cøund<br>Date                                                                                                               | cil Seal                               |                                                   |            |                                                   |
| IDENT                                                           |                          |                                 | /BODY/PERS                | SON                 |                                                                                                                             |                                        | NOT                                               | ATIONS     |                                                   |
| ROAI<br>RESERVE No.1                                            |                          |                                 | CITY COUNCIL CITY COUNCIL |                     | STAGING This is/is not a staged subdivision. Planning permit No.                                                            |                                        |                                                   |            |                                                   |
| RESERV                                                          | /E No.2                  | SPI ELECTF                      | RICITY PTY LTI            | D                   |                                                                                                                             | ATION DOES                             | NOT APPLY                                         |            |                                                   |
|                                                                 |                          |                                 |                           |                     |                                                                                                                             | SPEAR PLAN.<br>540 & 567 T             | O 5015 HAVE BEEN                                  | OMITTED F  | FROM THIS PLAN.                                   |
|                                                                 |                          |                                 |                           |                     |                                                                                                                             |                                        |                                                   |            | 6 SEE SHEETS 6 TO 9.                              |
|                                                                 |                          |                                 |                           |                     |                                                                                                                             |                                        | NS ARE LOCATED N                                  | VITH INST. | PS705751X.                                        |
|                                                                 |                          |                                 |                           |                     | REMOVAL (                                                                                                                   | JRPOSE OF<br>OF THAT PART<br>AVENUE ON | T OF DRAINAGE EA                                  | SEMENT E-  | 1 ON PS 644312N AS AFFECTS                        |
|                                                                 |                          |                                 |                           |                     | REMOVAL OF DRAINAGE EASEMENT E-5 ON PS 644312N AS AFFECTS CHANCELLOR DRIVE<br>& CALLAWAY AVENUE ON THIS PLAN.               |                                        |                                                   |            |                                                   |
|                                                                 |                          |                                 |                           |                     |                                                                                                                             | FOR REMOVIENT OF ALL                   |                                                   | ES UPON RI | EGISTRATION OF THIS PLAN.                         |
| QUA<br>1.83                                                     | RTERS 5<br>8ha           | 5 <i>B</i>                      | 26 L                      | отѕ                 | SURVEY. TI                                                                                                                  | HIS PLAN IS/ <del>IS</del>             | <del>-NOT</del> BASED ON SU                       | IRVEY.     | 0069s-05B-01.dwg MS/BC                            |
| LEGEND                                                          | A-Annurten               |                                 | EASEMENT<br>E-Encumb      |                     |                                                                                                                             | R-Encumber                             | ring Easement                                     | (Road)     | LRS USE ONLY                                      |
| Easement<br>Reference                                           | Purp                     |                                 | Width<br>(Metres)         |                     | rigin                                                                                                                       |                                        | enefited/In Favou                                 |            | STATEMENT OF COMPLIANCE/<br>EXEMPTION STATEMENT   |
|                                                                 |                          |                                 |                           |                     |                                                                                                                             |                                        |                                                   |            | RECEIVED                                          |
|                                                                 |                          |                                 | HEET 5                    |                     |                                                                                                                             | DETAILS                                | <b>3</b>                                          |            | DATE                                              |
|                                                                 |                          |                                 |                           |                     | CEMENT                                                                                                                      |                                        |                                                   |            | LR USE ONLY                                       |
|                                                                 |                          |                                 |                           | OR E                | ASP                                                                                                                         |                                        |                                                   |            | PLAN REGISTERED                                   |
|                                                                 |                          |                                 | LEET 5                    |                     |                                                                                                                             |                                        |                                                   |            | TIME<br>DATE                                      |
|                                                                 |                          | see s                           |                           |                     |                                                                                                                             |                                        |                                                   |            |                                                   |
|                                                                 |                          |                                 |                           |                     |                                                                                                                             |                                        |                                                   |            |                                                   |
|                                                                 |                          |                                 |                           |                     |                                                                                                                             |                                        |                                                   |            | Assistant Registrar of Titles SHEET 1 OF 9 SHEETS |
|                                                                 | <b>X</b>                 | sme                             | ec                        | LICENSF             | ED SURVEYOR                                                                                                                 | (PRINT)                                | PATRICK RICE                                      |            |                                                   |
| <b>&gt;</b>                                                     |                          | ırbaı                           | _                         |                     | URE DIGITALLY SIGNED DATE                                                                                                   |                                        |                                                   |            | DATE                                              |
| consulting group  REF  Melbourne Survey T 9869 0813 F 9869 0901 |                          |                                 |                           | 0069s-05B VERSION R |                                                                                                                             |                                        | COUNCIL DELEGATE SIGNATURE ORIGINAL SHEET SIZE A3 |            |                                                   |
| IVIEID                                                          | Journe Julyey            | . 2002 0013 F 300               |                           | 1                   |                                                                                                                             |                                        |                                                   |            | OTHER OTHER OTHER AS                              |