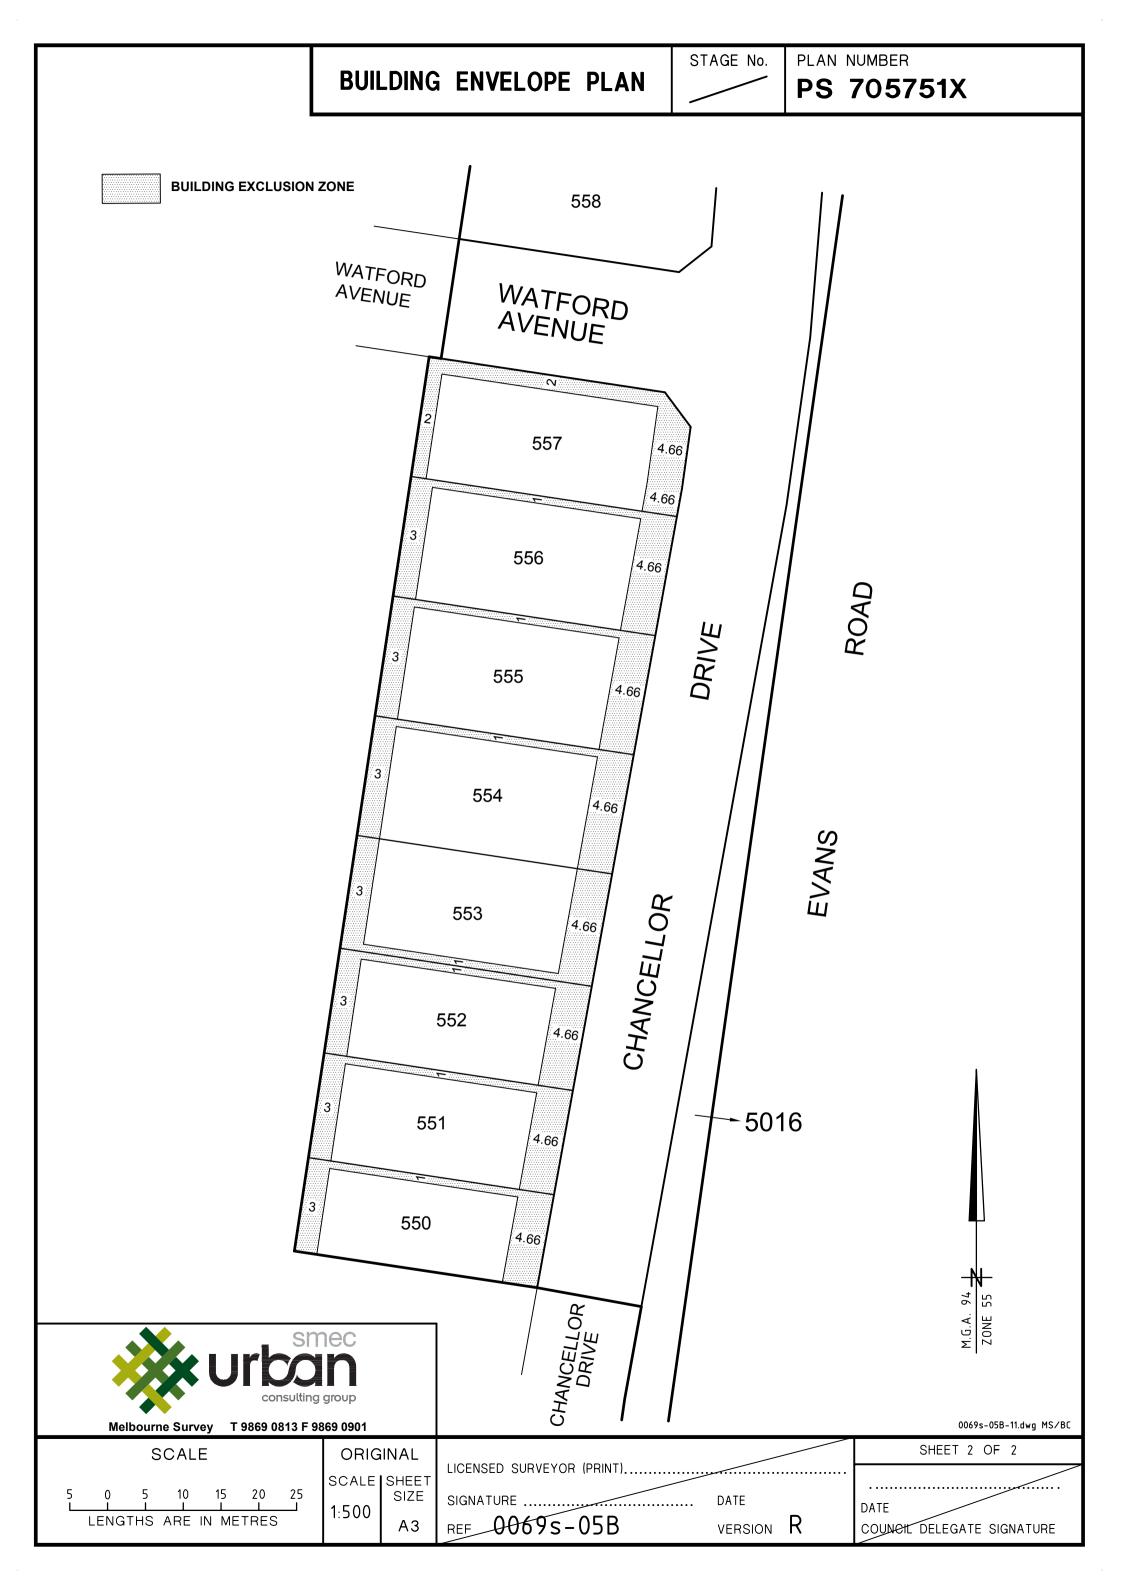

### **DESCRIPTION OF RESTRICTION**

The registered proprietor or proprietors for the time being of any lot burdened on the Plan of Subdivision must not-

- 1. Except with the written consent of the Responsible Authority, construct, erect or allow construction or erection of any dwelling or garage or any part of any dwelling or garage encroaching in whole or in part into the area indicated by the Building Exclusion Zones as shown on the Building Envelope Plan on Inst. PS 705751X of this Plan of Subdivision unless it is:
  - i) an encroachment by eaves, balconies, bay windows, open verandas, porticos or pergolas by no more than 1.5 metres into the front setback where that setback is greater than 4m
  - ii) an encroachment by eaves, balconies, bay windows, open verandas, porticos or pergolas by no more than 0.6m metres into the side setback.
- 2. build or allow to be built on a lot more than one private dwelling house together with the usual outbuildings.
- 3. build or allow to be built a dwelling house which does not include fittings and connections to the South East Water recycled pipeline, as specified by South East Water, to allow toilet flushing and garden irrigation for any of the land contained in the Plan of Subdivision.
- 4. build or allow to be built return fencing which is higher than 1.8m or less than 840mm behind the principal building frontage or build or allow to be built side boundary fencing forward of the main front building line or 9 metres from the principal frontage, which is lesser, except where the side boundary forms the rear boundary of an adjacent lot.
- 5. on a corner allotment, build or allow to be built, side boundary fencing on the secondary street frontage which is solid fencing with a transparency of less than 30%, greater than 1.2 metres and which exceeds 40% of the secondary street frontage.
- 6. build or allow to be built a garage which:
  - (i) is setback less than 840mm behind the front wall of the dwelling and a minimium of 5.5 metres from the street;
  - (ii) has an opening more than 40% of the lot width;