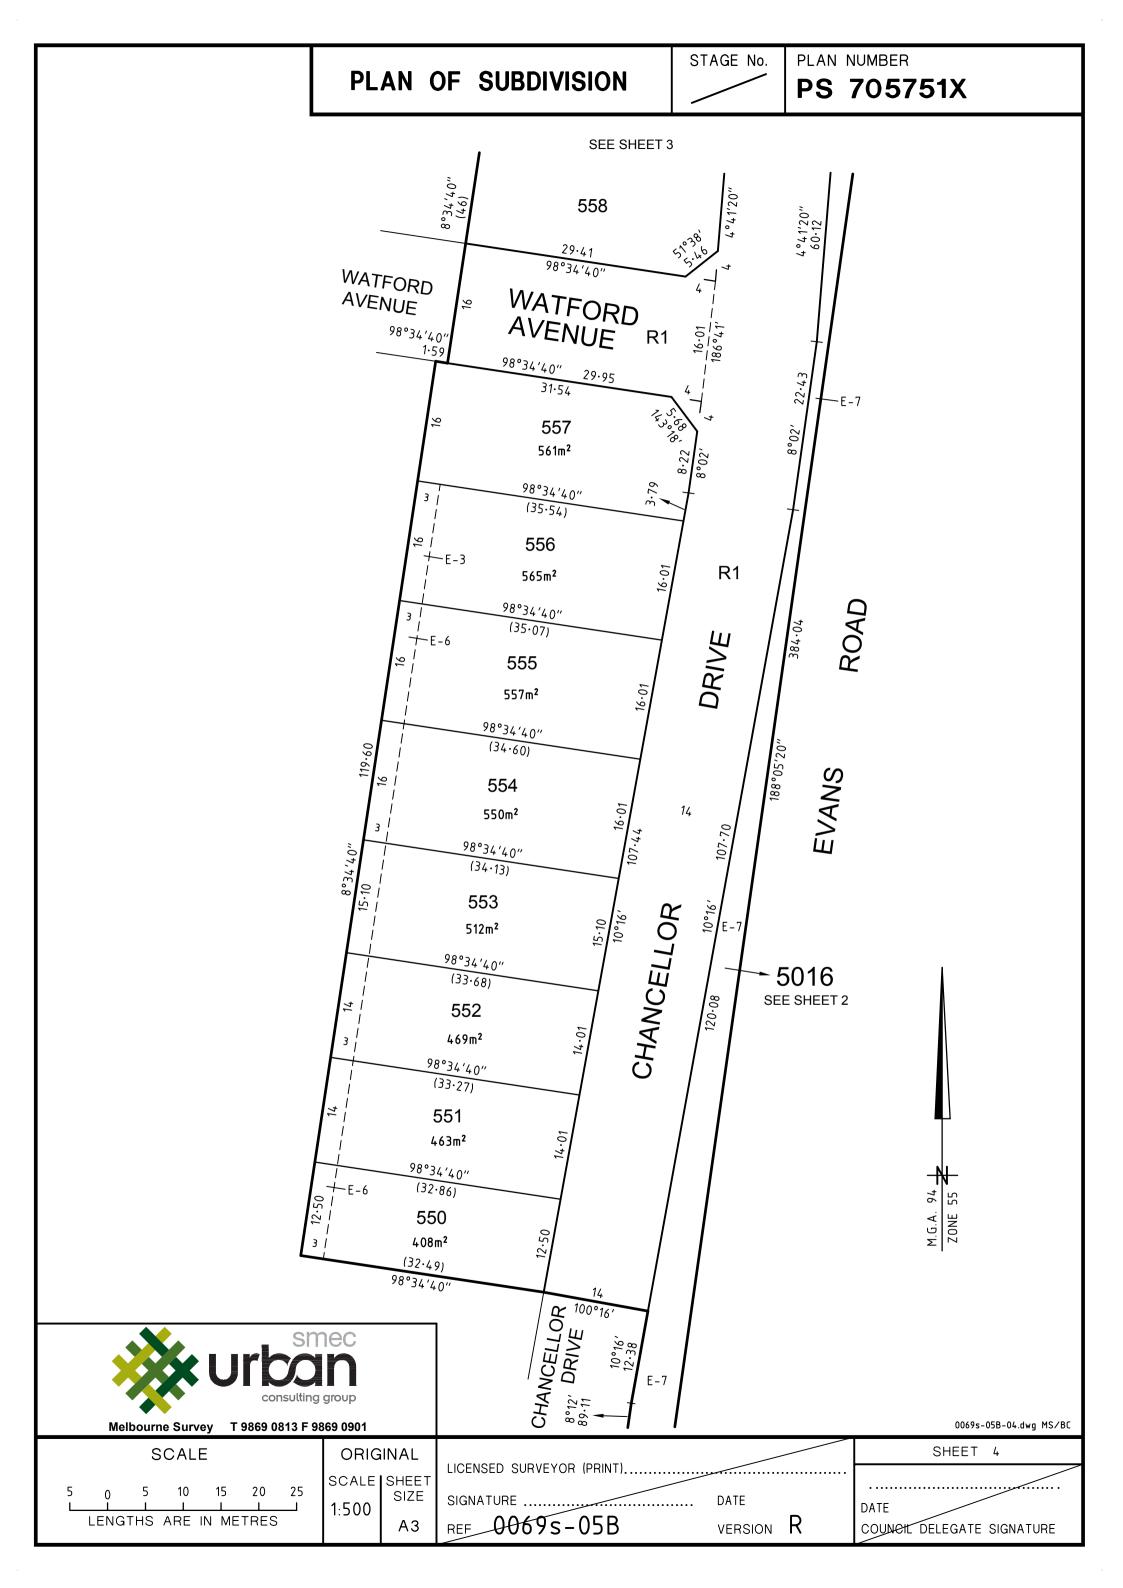

|                                                                 | PLAN                     | N OF SU                         | BDIVISI                   | ON                  | STAGE N                                                                                                                     | _                                      | SE ONLY                                           |            | NUMBER<br>705751X                                 |
|-----------------------------------------------------------------|--------------------------|---------------------------------|---------------------------|---------------------|-----------------------------------------------------------------------------------------------------------------------------|----------------------------------------|---------------------------------------------------|------------|---------------------------------------------------|
|                                                                 | LOCAT                    | ION OF LA                       | ND                        |                     | С                                                                                                                           | OUNCIL                                 | CERTIFICAT                                        | ION AN     | ID ENDORSEMENT                                    |
| PARISH:                                                         | LYNDHURST                |                                 |                           |                     | COUNCIL NAME: CASEY CITY COUNCIL REF:                                                                                       |                                        |                                                   |            |                                                   |
| TOWNSH                                                          | IP:                      |                                 |                           |                     | 1. This plan is certified under Section 6 of the Subdivision Act 1988.                                                      |                                        |                                                   |            |                                                   |
| SECTION                                                         | :                        |                                 |                           |                     | 2. This plan is certified under Section 11(7) of the Subdivision Act 1988.  Date of original certification under Section 6. |                                        |                                                   |            |                                                   |
| CROWN A                                                         | ALLOTMENT:               |                                 |                           |                     | 3. This is a statement of compliance issued under Section 21 of the Subdivision Act 1988.                                   |                                        |                                                   |            |                                                   |
| CROWN F                                                         | PORTION: 17              | (PART)                          |                           |                     | OPEN SPACE                                                                                                                  |                                        |                                                   |            |                                                   |
| TITLE REI                                                       | FERENCES:                | Vol. F                          | ol.                       |                     | (i) A requirement for public open space under Section 18 of the Subdivision Act 1988 has/has not been made.                 |                                        |                                                   |            |                                                   |
| LAST PLA                                                        | AN REFERENCE             | <b>//S:</b> PS 64431            | 2N (LOT 5017)             |                     | (ii) The requirement has been satisfied.  (iii) The requirement is to be satisfied in Stage                                 |                                        |                                                   |            |                                                   |
|                                                                 | ADDRESS: of subdivision) | LOT 5017 CA<br>CRANBOURNE       |                           | UE                  |                                                                                                                             | cil Delegate<br>cil Seal               |                                                   |            |                                                   |
| <b>MGA Co-</b><br>(of appro<br>land in p                        | ox centre of             | E 346900<br>N 578170<br>ZONE 55 | )                         |                     | Re-certified under Section 11(7) of the Subdivision Act 1988.  Council Delegate                                             |                                        |                                                   |            |                                                   |
| VES                                                             | STING OF RO              | DADS AND/OR                     | RESERVES                  |                     | Cøund<br>Date                                                                                                               | cil Seal                               |                                                   |            |                                                   |
| IDENT                                                           |                          |                                 | /BODY/PERS                | SON                 |                                                                                                                             |                                        | NOT                                               | ATIONS     |                                                   |
| ROAI<br>RESERVE No.1                                            |                          |                                 | CITY COUNCIL CITY COUNCIL |                     | STAGING This is/is not a staged subdivision. Planning permit No.                                                            |                                        |                                                   |            |                                                   |
| RESERV                                                          | /E No.2                  | SPI ELECTF                      | RICITY PTY LTI            | D                   |                                                                                                                             | ATION DOES                             | NOT APPLY                                         |            |                                                   |
|                                                                 |                          |                                 |                           |                     |                                                                                                                             | SPEAR PLAN.<br>540 & 567 T             | O 5015 HAVE BEEN                                  | OMITTED F  | FROM THIS PLAN.                                   |
|                                                                 |                          |                                 |                           |                     |                                                                                                                             |                                        |                                                   |            | 6 SEE SHEETS 6 TO 9.                              |
|                                                                 |                          |                                 |                           |                     |                                                                                                                             |                                        | NS ARE LOCATED N                                  | VITH INST. | PS705751X.                                        |
|                                                                 |                          |                                 |                           |                     | REMOVAL (                                                                                                                   | JRPOSE OF<br>OF THAT PART<br>AVENUE ON | T OF DRAINAGE EA                                  | SEMENT E-  | 1 ON PS 644312N AS AFFECTS                        |
|                                                                 |                          |                                 |                           |                     | REMOVAL OF DRAINAGE EASEMENT E-5 ON PS 644312N AS AFFECTS CHANCELLOR DRIVE<br>& CALLAWAY AVENUE ON THIS PLAN.               |                                        |                                                   |            |                                                   |
|                                                                 |                          |                                 |                           |                     |                                                                                                                             | FOR REMOVIENT OF ALL                   |                                                   | ES UPON RI | EGISTRATION OF THIS PLAN.                         |
| QUA<br>1.83                                                     | RTERS 5<br>8ha           | 5 <i>B</i>                      | 26 L                      | отѕ                 | SURVEY. TI                                                                                                                  | HIS PLAN IS/ <del>IS</del>             | <del>-NOT</del> BASED ON SU                       | IRVEY.     | 0069s-05B-01.dwg MS/BC                            |
| LEGEND                                                          | A-Annurten               |                                 | EASEMENT<br>E-Encumb      |                     |                                                                                                                             | R-Encumber                             | ring Easement                                     | (Road)     | LRS USE ONLY                                      |
| Easement<br>Reference                                           | Purp                     |                                 | Width<br>(Metres)         |                     | rigin                                                                                                                       |                                        | enefited/In Favou                                 |            | STATEMENT OF COMPLIANCE/<br>EXEMPTION STATEMENT   |
|                                                                 |                          |                                 |                           |                     |                                                                                                                             |                                        |                                                   |            | RECEIVED                                          |
|                                                                 |                          |                                 | HEET 5                    |                     |                                                                                                                             | DETAILS                                | <b>3</b>                                          |            | DATE                                              |
|                                                                 |                          |                                 |                           |                     | CEMENT                                                                                                                      |                                        |                                                   |            | LR USE ONLY                                       |
|                                                                 |                          |                                 |                           | OR E                | ASP                                                                                                                         |                                        |                                                   |            | PLAN REGISTERED                                   |
|                                                                 |                          |                                 | LEET 5                    |                     |                                                                                                                             |                                        |                                                   |            | TIME<br>DATE                                      |
|                                                                 |                          | see s                           |                           |                     |                                                                                                                             |                                        |                                                   |            |                                                   |
|                                                                 |                          |                                 |                           |                     |                                                                                                                             |                                        |                                                   |            |                                                   |
|                                                                 |                          |                                 |                           |                     |                                                                                                                             |                                        |                                                   |            | Assistant Registrar of Titles SHEET 1 OF 9 SHEETS |
|                                                                 | <b>X</b>                 | sme                             | ec                        | LICENSF             | ED SURVEYOR                                                                                                                 | (PRINT)                                | PATRICK RICE                                      |            |                                                   |
| <b>&gt;</b>                                                     |                          | ırbaı                           | _                         |                     | URE DIGITALLY SIGNED DATE                                                                                                   |                                        |                                                   |            | DATE                                              |
| consulting group  REF  Melbourne Survey T 9869 0813 F 9869 0901 |                          |                                 |                           | 0069s-05B VERSION R |                                                                                                                             |                                        | COUNCIL DELEGATE SIGNATURE ORIGINAL SHEET SIZE A3 |            |                                                   |
| IVIEID                                                          | Journe Julyey            | . 2002 0013 F 300               |                           | 1                   |                                                                                                                             |                                        |                                                   |            | OTHER OTHER OTHER AS                              |