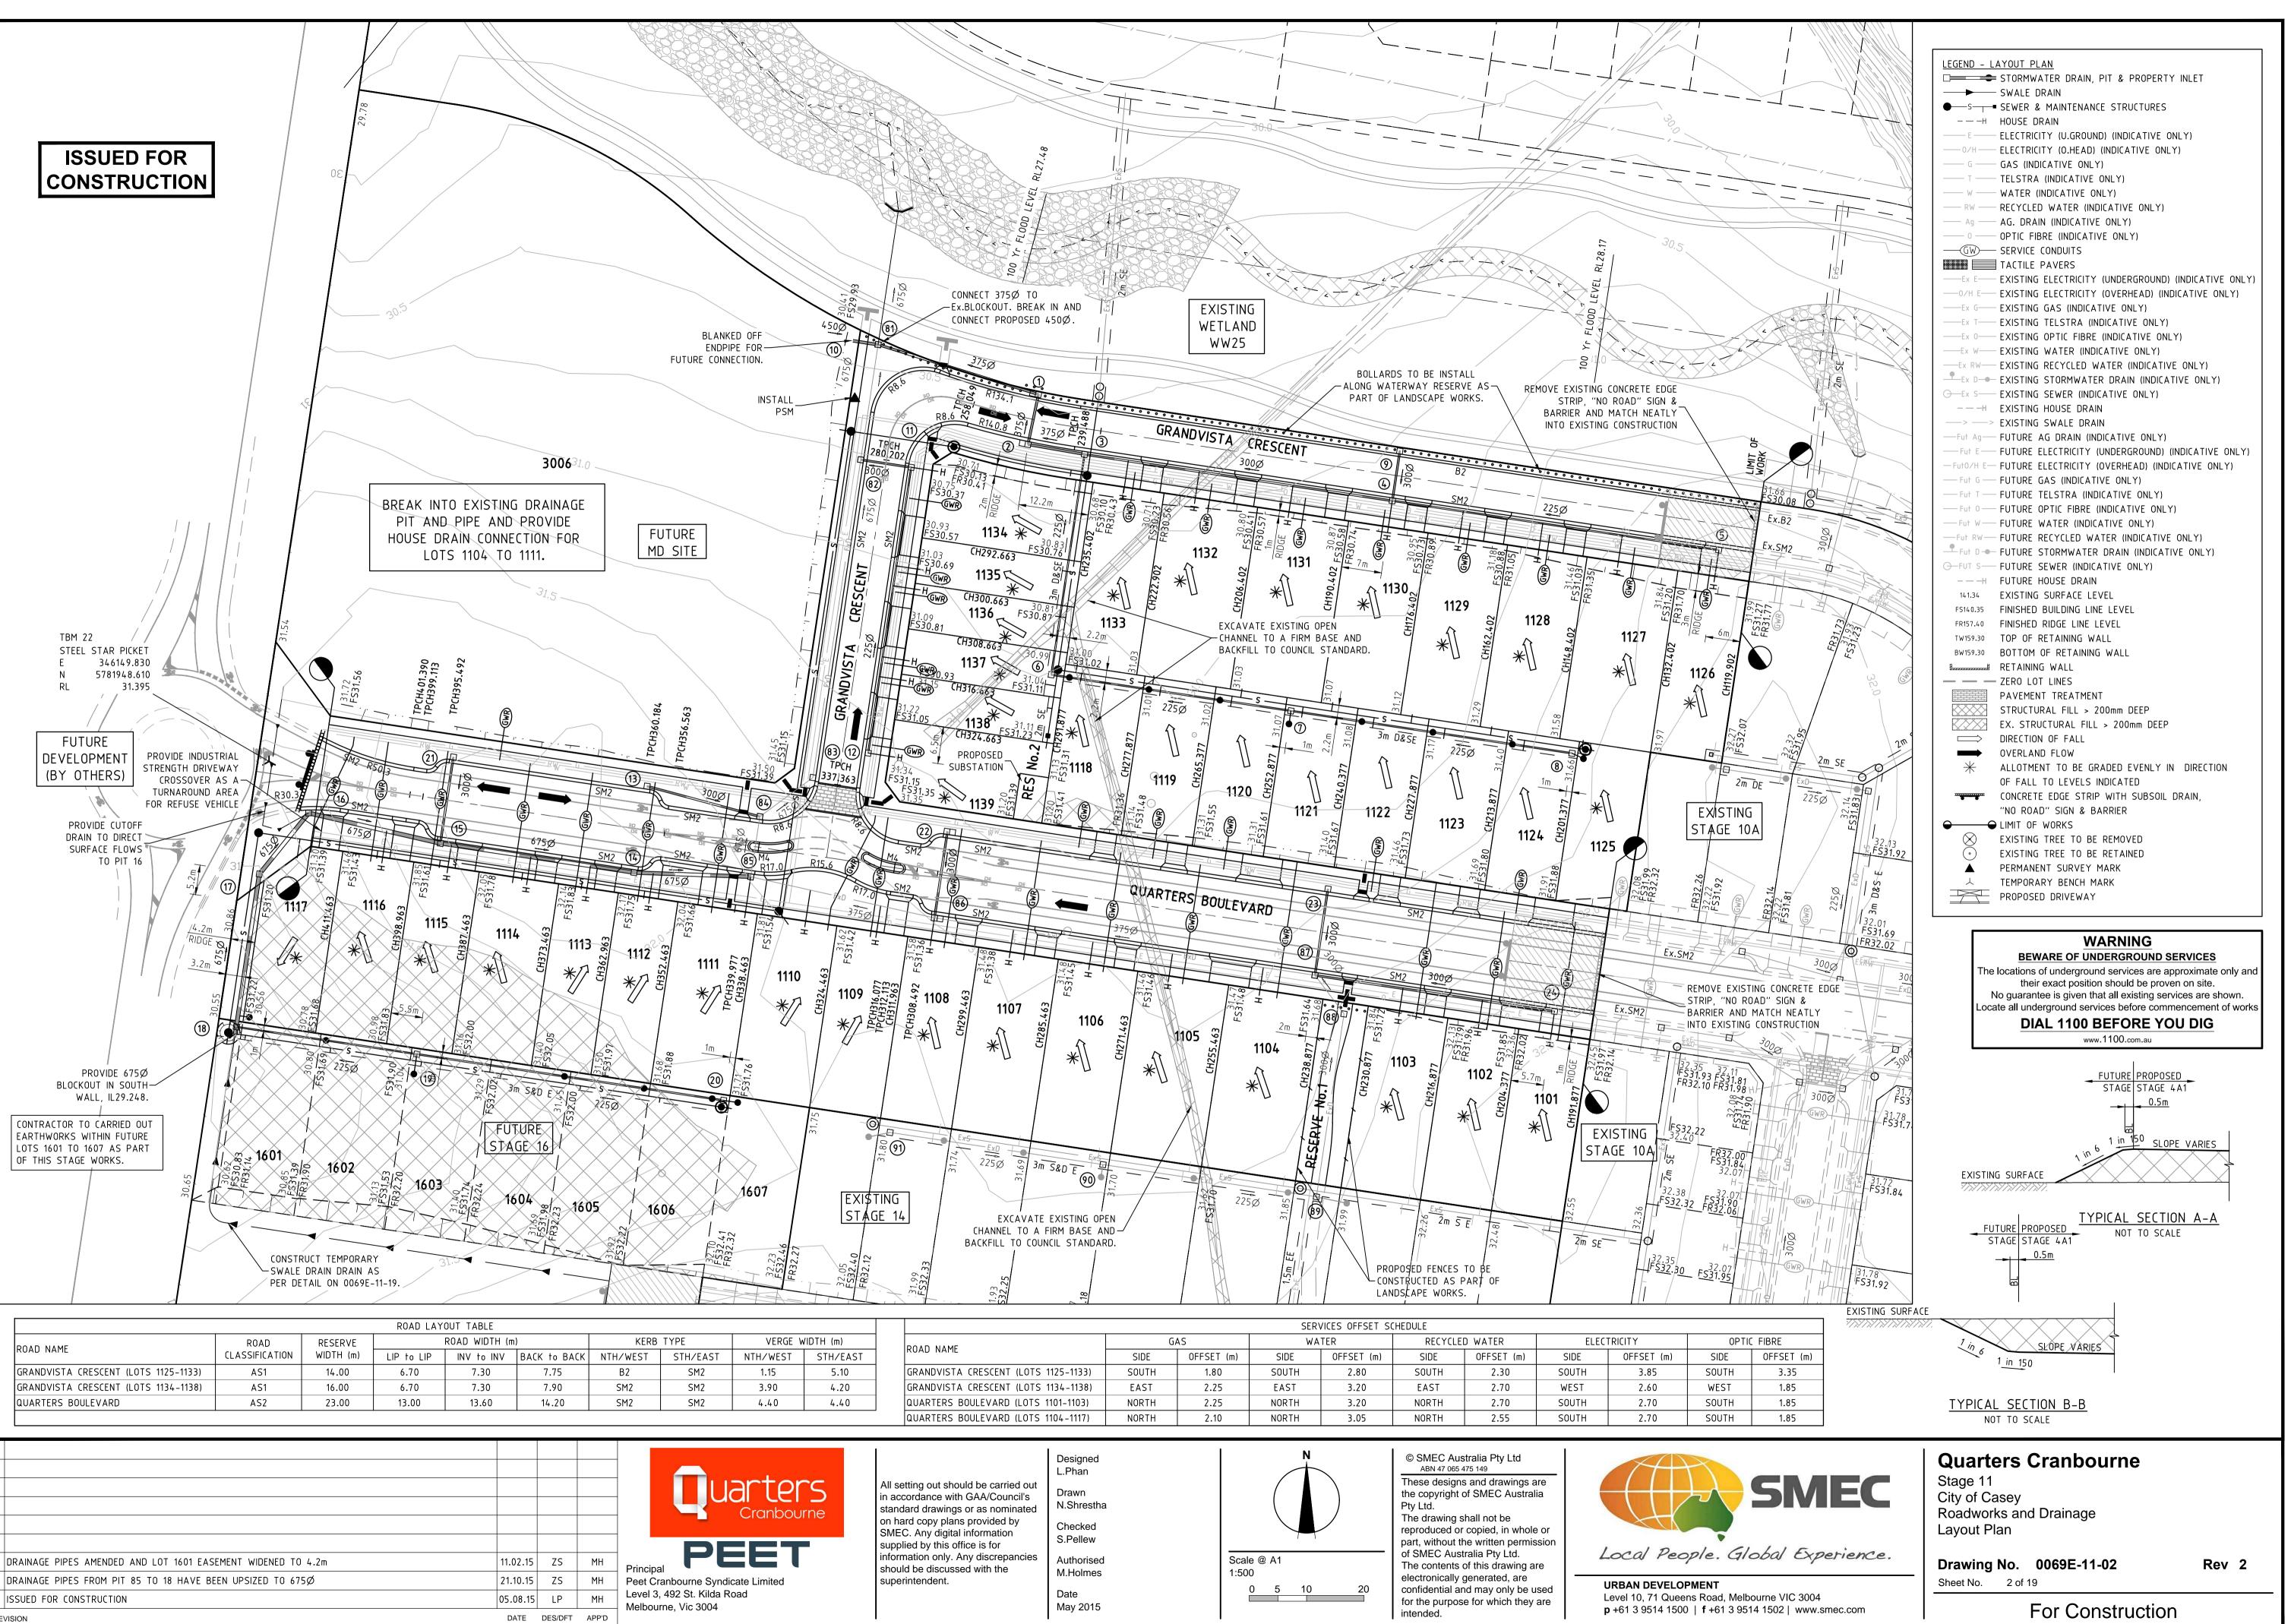

| ROAD LAYOUT TABLE                    |                        |                      |                |            |              |           | SERVICES OFFSET SCHEDULE |                 |          |                                      |       |            |       |            |       |                |       |             |       |           |  |
|--------------------------------------|------------------------|----------------------|----------------|------------|--------------|-----------|--------------------------|-----------------|----------|--------------------------------------|-------|------------|-------|------------|-------|----------------|-------|-------------|-------|-----------|--|
| ROAD NAME                            | ROAD<br>CLASSIFICATION | RESERVE<br>WIDTH (m) | ROAD WIDTH (m) |            |              | KERB TYPE |                          | VERGE WIDTH (m) |          |                                      | GAS   |            | W     | WATER      |       | RECYCLED WATER |       | ELECTRICITY |       | OPTIC FIE |  |
|                                      |                        |                      | LIP to LIP     | INV to INV | BACK to BACK | NTH/WEST  | STH/EAST                 | NTH/WEST        | STH/EAST | ROAD NAME                            | SIDE  | OFFSET (m) | SIDE  | OFFSET (m) | SIDE  | OFFSET (m)     | SIDE  | OFFSET (m)  | SIDE  | (         |  |
| GRANDVISTA CRESCENT (LOTS 1125-1133) | AS1                    | 14.00                | 6.70           | 7.30       | 7.75         | B2        | SM2                      | 1.15            | 5.10     | GRANDVISTA CRESCENT (LOTS 1125-1133) | SOUTH | 1.80       | SOUTH | 2.80       | SOUTH | 2.30           | SOUTH | 3.85        | SOUTH |           |  |
| GRANDVISTA CRESCENT (LOTS 1134-1138) | AS1                    | 16.00                | 6.70           | 7.30       | 7.90         | SM2       | SM2                      | 3.90            | 4.20     | GRANDVISTA CRESCENT (LOTS 1134-1138) | EAST  | 2.25       | EAST  | 3.20       | EAST  | 2.70           | WEST  | 2.60        | WEST  |           |  |
| QUARTERS BOULEVARD                   | AS2                    | 23.00                | 13.00          | 13.60      | 14.20        | SM2       | SM2                      | 4.40            | 4.40     | QUARTERS BOULEVARD (LOTS 1101-1103)  | NORTH | 2.25       | NORTH | 3.20       | NORTH | 2.70           | SOUTH | 2.70        | SOUTH |           |  |
|                                      |                        |                      |                |            |              |           |                          |                 |          | QUARTERS BOULEVARD (LOTS 1104-1117)  | NORTH | 2.10       | NORTH | 3.05       | NORTH | 2.55           | SOUTH | 2.70        | SOUTH |           |  |

| 2  | DRAINAGE PIPES AMENDED AND LOT 1601 EASEMENT WIDENED TO 4.2m            | 11.02.15 | ZS      | MH    | Princi         | pal   |
|----|-------------------------------------------------------------------------|----------|---------|-------|----------------|-------|
| 1  | DRAINAGE PIPES FROM PIT 85 TO 18 HAVE BEEN UPSIZED TO 675 $\varnothing$ | 21.10.15 | ZS      | MH    | Peet (         | Cran  |
| 0  | ISSUED FOR CONSTRUCTION                                                 | 05.08.15 | LP      | MH    | Level<br>Melbo |       |
| RE | VISION                                                                  | DATE     | DES/DFT | APP'D | wielde         | Junic |
|    |                                                                         |          |         |       |                |       |