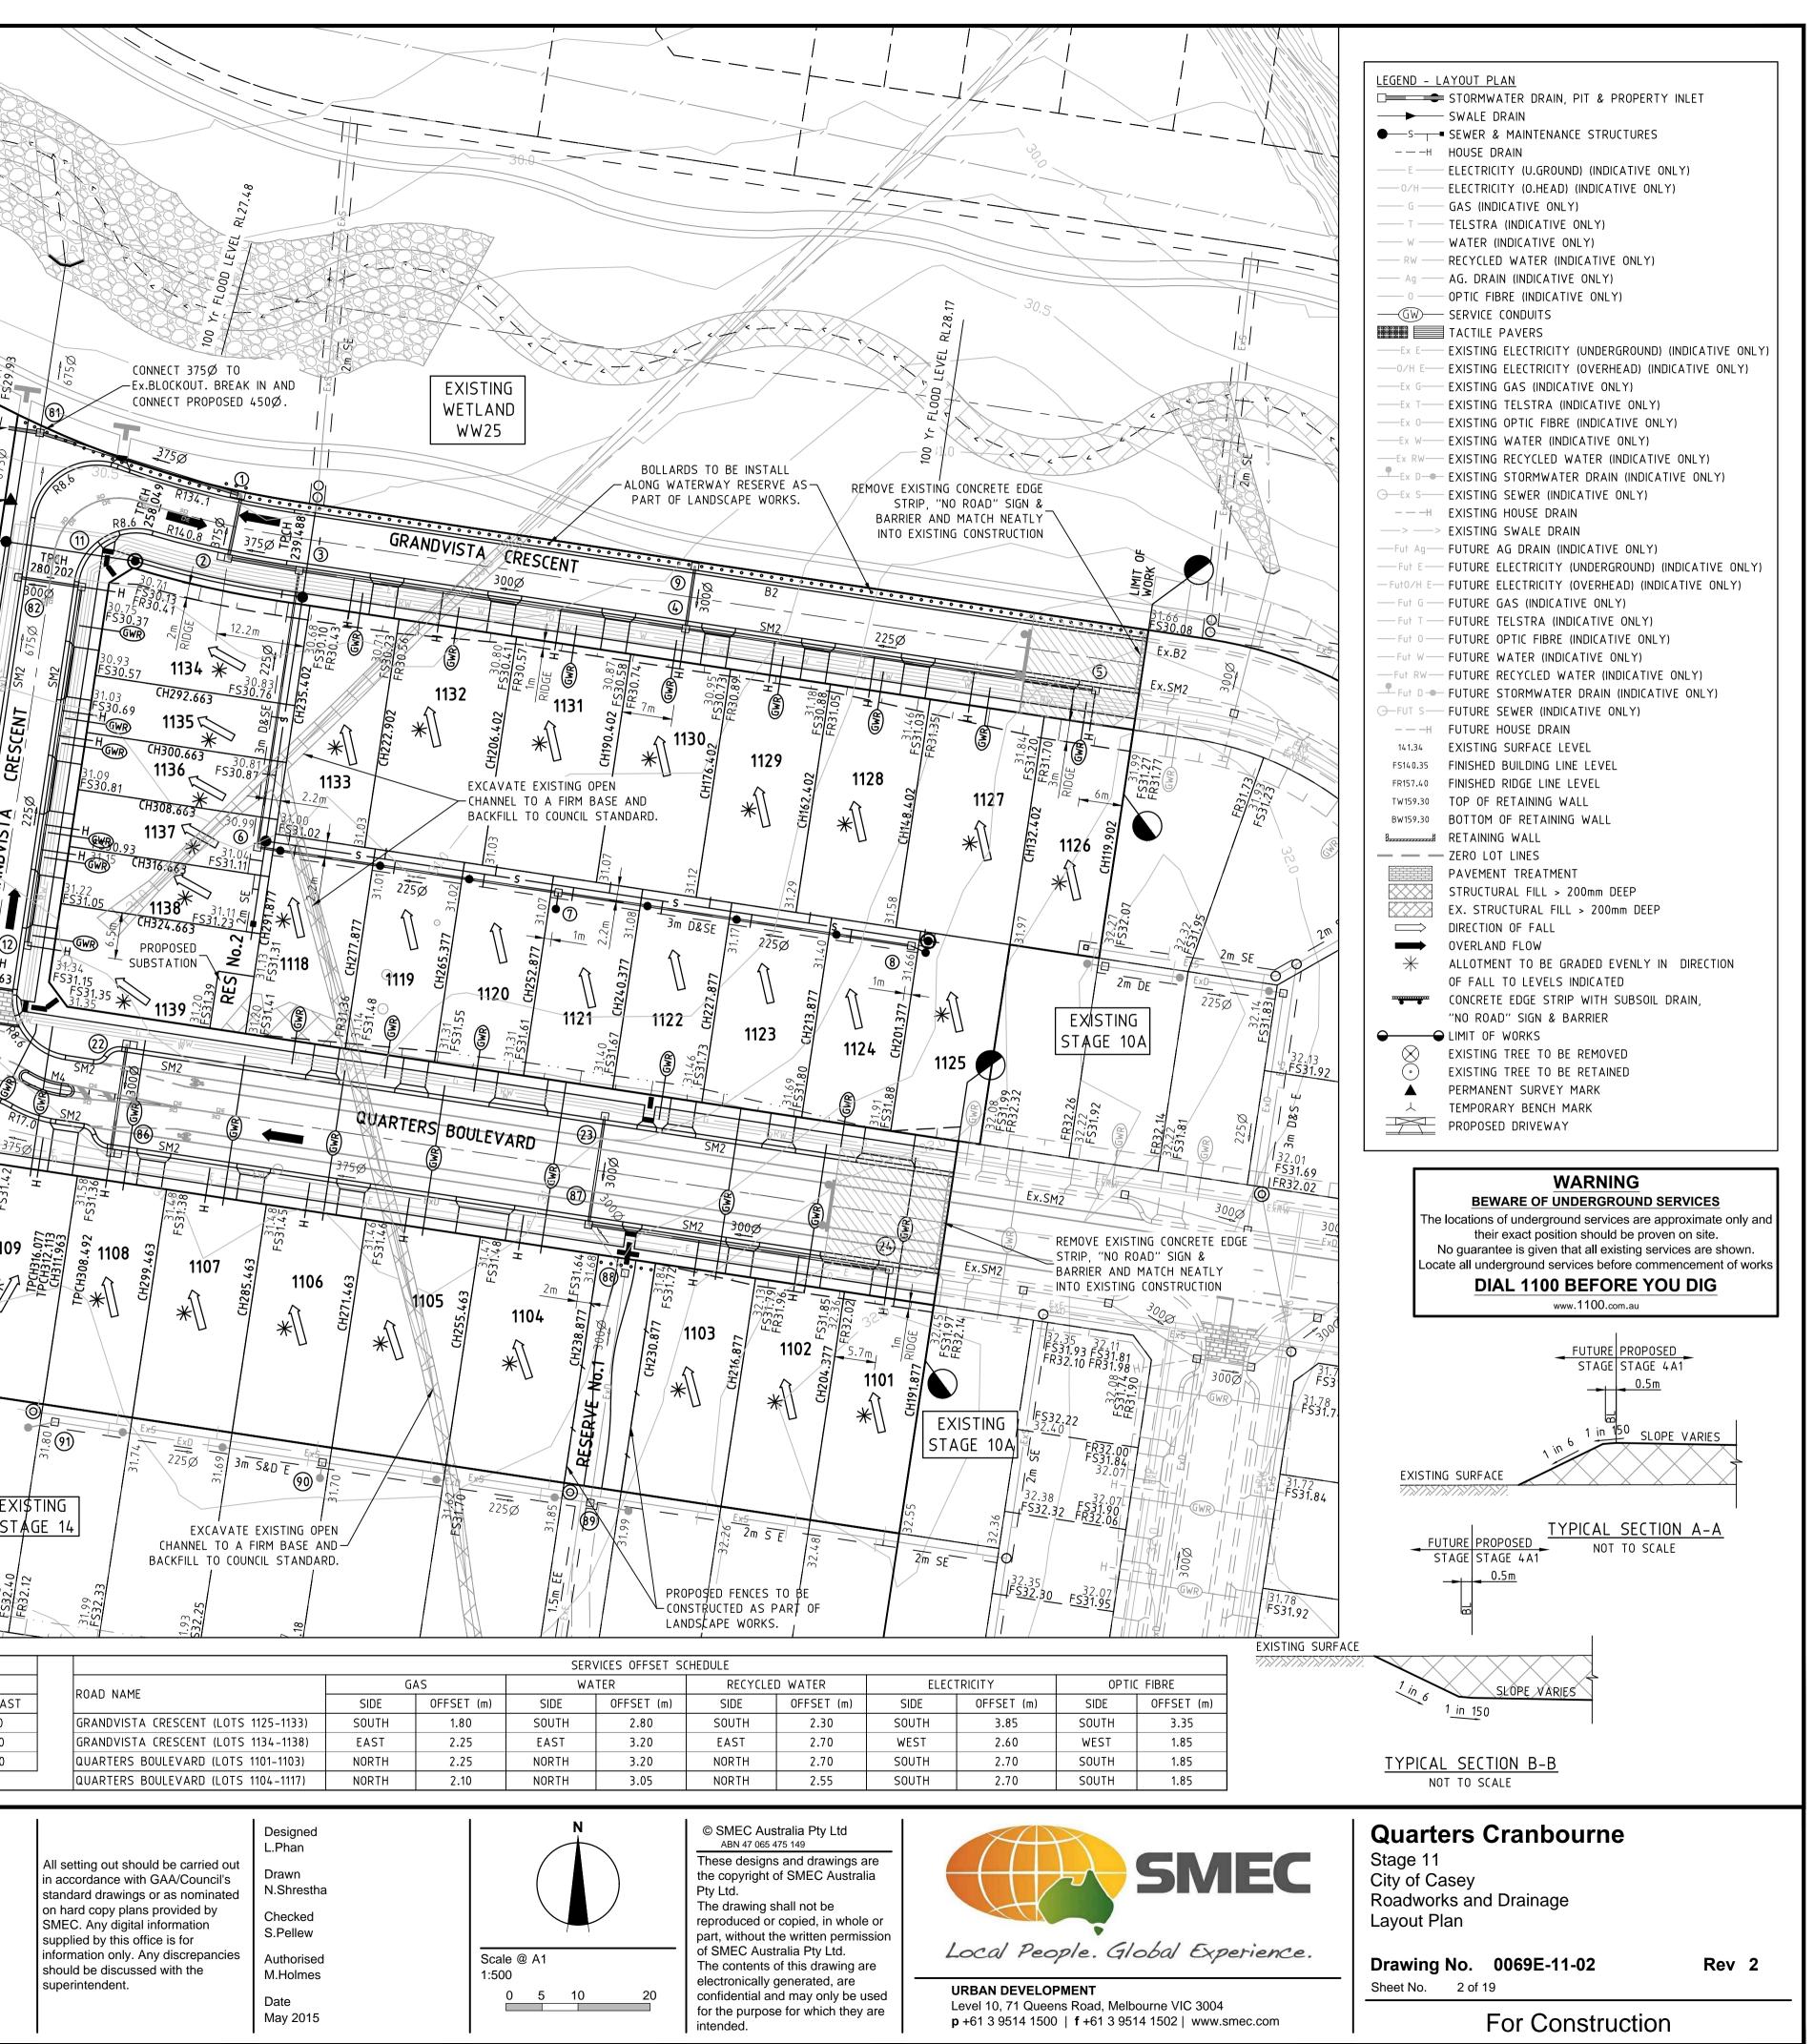

| ROAD LAYOUT TABLE                    |                        |                      |                |            |              |           | SERVICES OFFSET SCHEDULE |                 |          |                                      |       |            |       |            |       |                |       |             |       |           |  |
|--------------------------------------|------------------------|----------------------|----------------|------------|--------------|-----------|--------------------------|-----------------|----------|--------------------------------------|-------|------------|-------|------------|-------|----------------|-------|-------------|-------|-----------|--|
| ROAD NAME                            | ROAD<br>CLASSIFICATION | RESERVE<br>WIDTH (m) | ROAD WIDTH (m) |            |              | KERB TYPE |                          | VERGE WIDTH (m) |          |                                      | GAS   |            | W     | WATER      |       | RECYCLED WATER |       | ELECTRICITY |       | OPTIC FIE |  |
|                                      |                        |                      | LIP to LIP     | INV to INV | BACK to BACK | NTH/WEST  | STH/EAST                 | NTH/WEST        | STH/EAST | ROAD NAME                            | SIDE  | OFFSET (m) | SIDE  | OFFSET (m) | SIDE  | OFFSET (m)     | SIDE  | OFFSET (m)  | SIDE  | (         |  |
| GRANDVISTA CRESCENT (LOTS 1125-1133) | AS1                    | 14.00                | 6.70           | 7.30       | 7.75         | B2        | SM2                      | 1.15            | 5.10     | GRANDVISTA CRESCENT (LOTS 1125-1133) | SOUTH | 1.80       | SOUTH | 2.80       | SOUTH | 2.30           | SOUTH | 3.85        | SOUTH |           |  |
| GRANDVISTA CRESCENT (LOTS 1134-1138) | AS1                    | 16.00                | 6.70           | 7.30       | 7.90         | SM2       | SM2                      | 3.90            | 4.20     | GRANDVISTA CRESCENT (LOTS 1134-1138) | EAST  | 2.25       | EAST  | 3.20       | EAST  | 2.70           | WEST  | 2.60        | WEST  |           |  |
| QUARTERS BOULEVARD                   | AS2                    | 23.00                | 13.00          | 13.60      | 14.20        | SM2       | SM2                      | 4.40            | 4.40     | QUARTERS BOULEVARD (LOTS 1101-1103)  | NORTH | 2.25       | NORTH | 3.20       | NORTH | 2.70           | SOUTH | 2.70        | SOUTH |           |  |
|                                      |                        |                      |                |            |              |           |                          |                 |          | QUARTERS BOULEVARD (LOTS 1104-1117)  | NORTH | 2.10       | NORTH | 3.05       | NORTH | 2.55           | SOUTH | 2.70        | SOUTH |           |  |