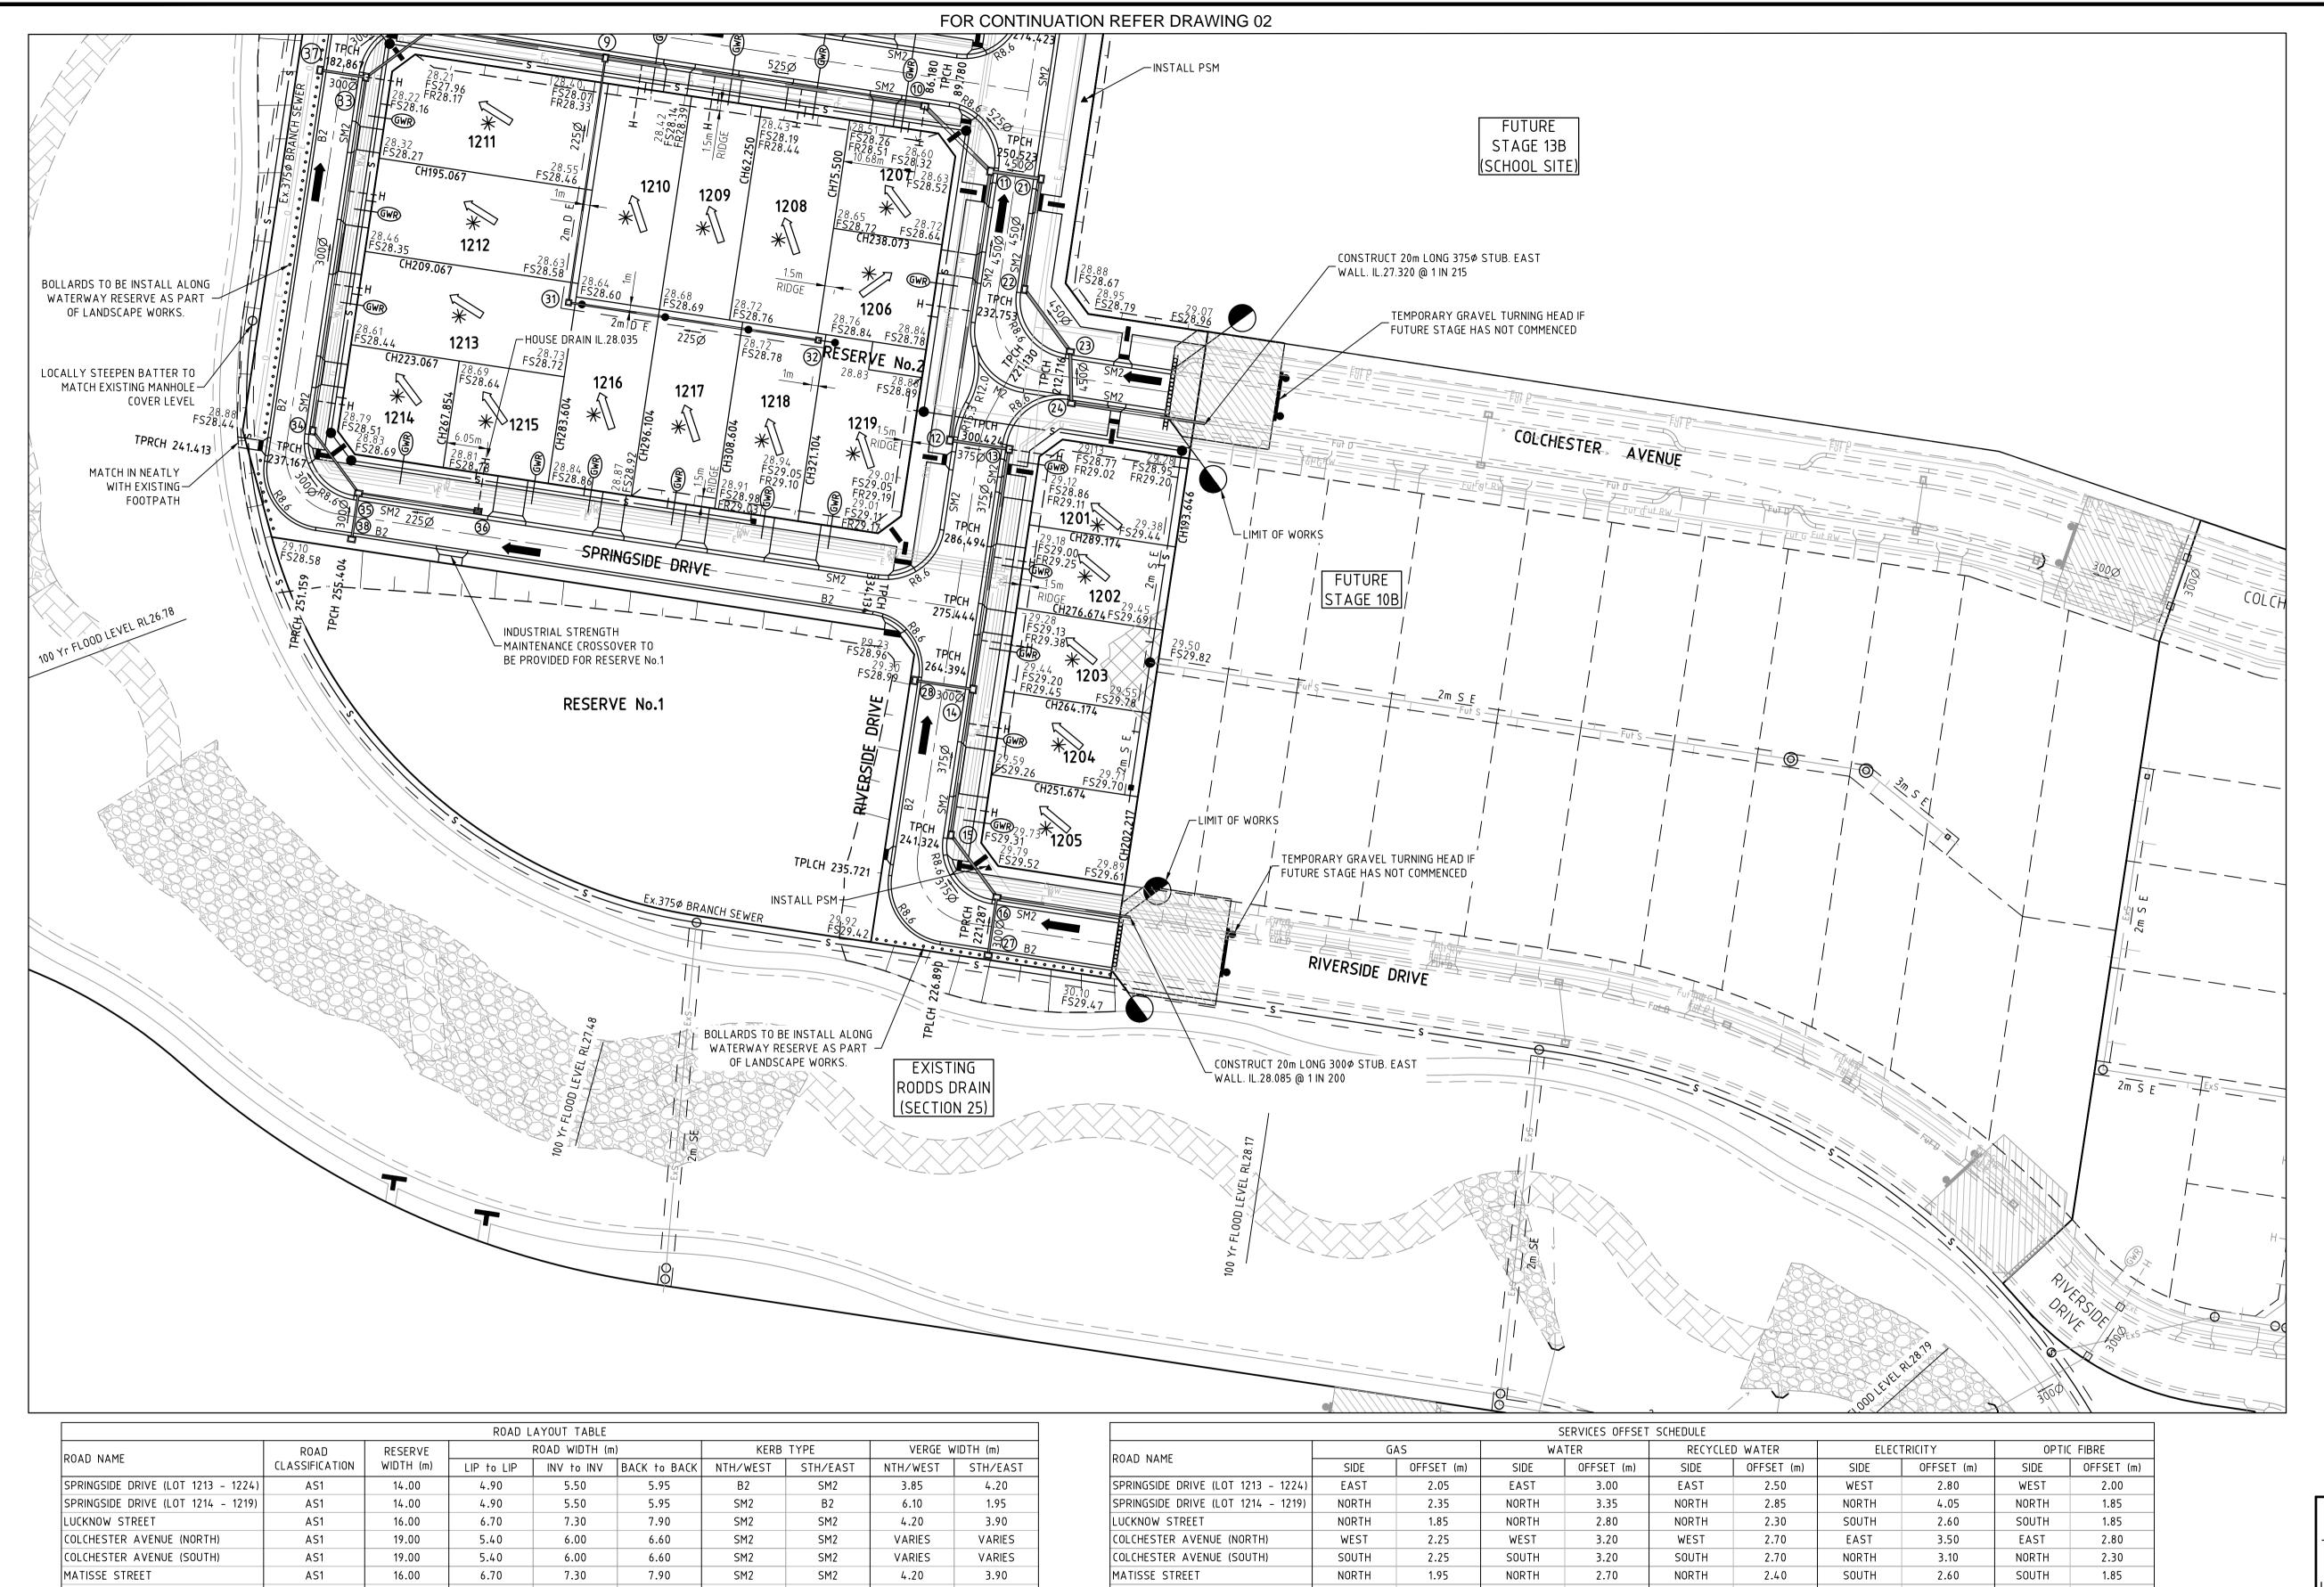

SM2 RIVERSIDE DRIVE (LOT 1201 - 1204) AS1 14.00 6.70 7.30 7.90 B2 1.15 5.10 RIVERSIDE DRIVE (LOT 1205) AS1 14.00 6.70 7.30 7.90 SM2 B2 5.10 1.15 SPRINGSIDE DRIVE EXTENDED 12.00 4.00 4.00 4.30 3.70 4.00

|                                                       |       | 111118     |       |                 | · /            |            | 70          |            | 11          | / /        |
|-------------------------------------------------------|-------|------------|-------|-----------------|----------------|------------|-------------|------------|-------------|------------|
|                                                       |       |            | (     | SERVICES OFFSET | SCHEDULE       |            |             |            |             |            |
| ROAD NAME                                             | GAS   |            | WATER |                 | RECYCLED WATER |            | ELECTRICITY |            | OPTIC FIBRE |            |
|                                                       | SIDE  | OFFSET (m) | SIDE  | OFFSET (m)      | SIDE           | OFFSET (m) | SIDE        | OFFSET (m) | SIDE        | OFFSET (m) |
| SPRINGSIDE DRIVE (LOT 1213 - 1224)                    | EAST  | 2.05       | EAST  | 3.00            | EAST           | 2.50       | WEST        | 2.80       | WEST        | 2.00       |
| SPRINGSIDE DRIVE (LOT 1214 - 1219)                    | NORTH | 2.35       | NORTH | 3.35            | NORTH          | 2.85       | NORTH       | 4.05       | NORTH       | 1.85       |
| UCKNOW STREET                                         | NORTH | 1.85       | NORTH | 2.80            | NORTH          | 2.30       | SOUTH       | 2.60       | SOUTH       | 1.85       |
| OLCHESTER AVENUE (NORTH)                              | WEST  | 2.25       | WEST  | 3.20            | WEST           | 2.70       | EAST        | 3.50       | EAST        | 2.80       |
| OLCHESTER AVENUE (SOUTH)                              | SOUTH | 2.25       | SOUTH | 3.20            | SOUTH          | 2.70       | NORTH       | 3.10       | NORTH       | 2.30       |
| MATISSE STREET                                        | NORTH | 1.95       | NORTH | 2.70            | NORTH          | 2.40       | SOUTH       | 2.60       | SOUTH       | 1.85       |
| RIVERSIDE DRIVE (LOT 1201 – 1204)                     | EAST  | 2.10       | EAST  | 3.10            | EAST           | 2.60       | EAST        | 3.80       | EAST        | 1.80       |
| RIVERSIDE DRIVE (LOT 1205)                            | NORTH | 1.80       | NORTH | 2.80            | NORTH          | 2.30       | NORTH       | 3.85       | NORTH       | 3.35       |
| SPRINGSIDE DRIVE EXTENDED  DRIVEWAY (LOT 1237 - 1240) | EAST  | 1.80       | EAST  | 2.80            | EAST           | 2.30       | WEST        | 1.30       | WEST        | 0.50       |