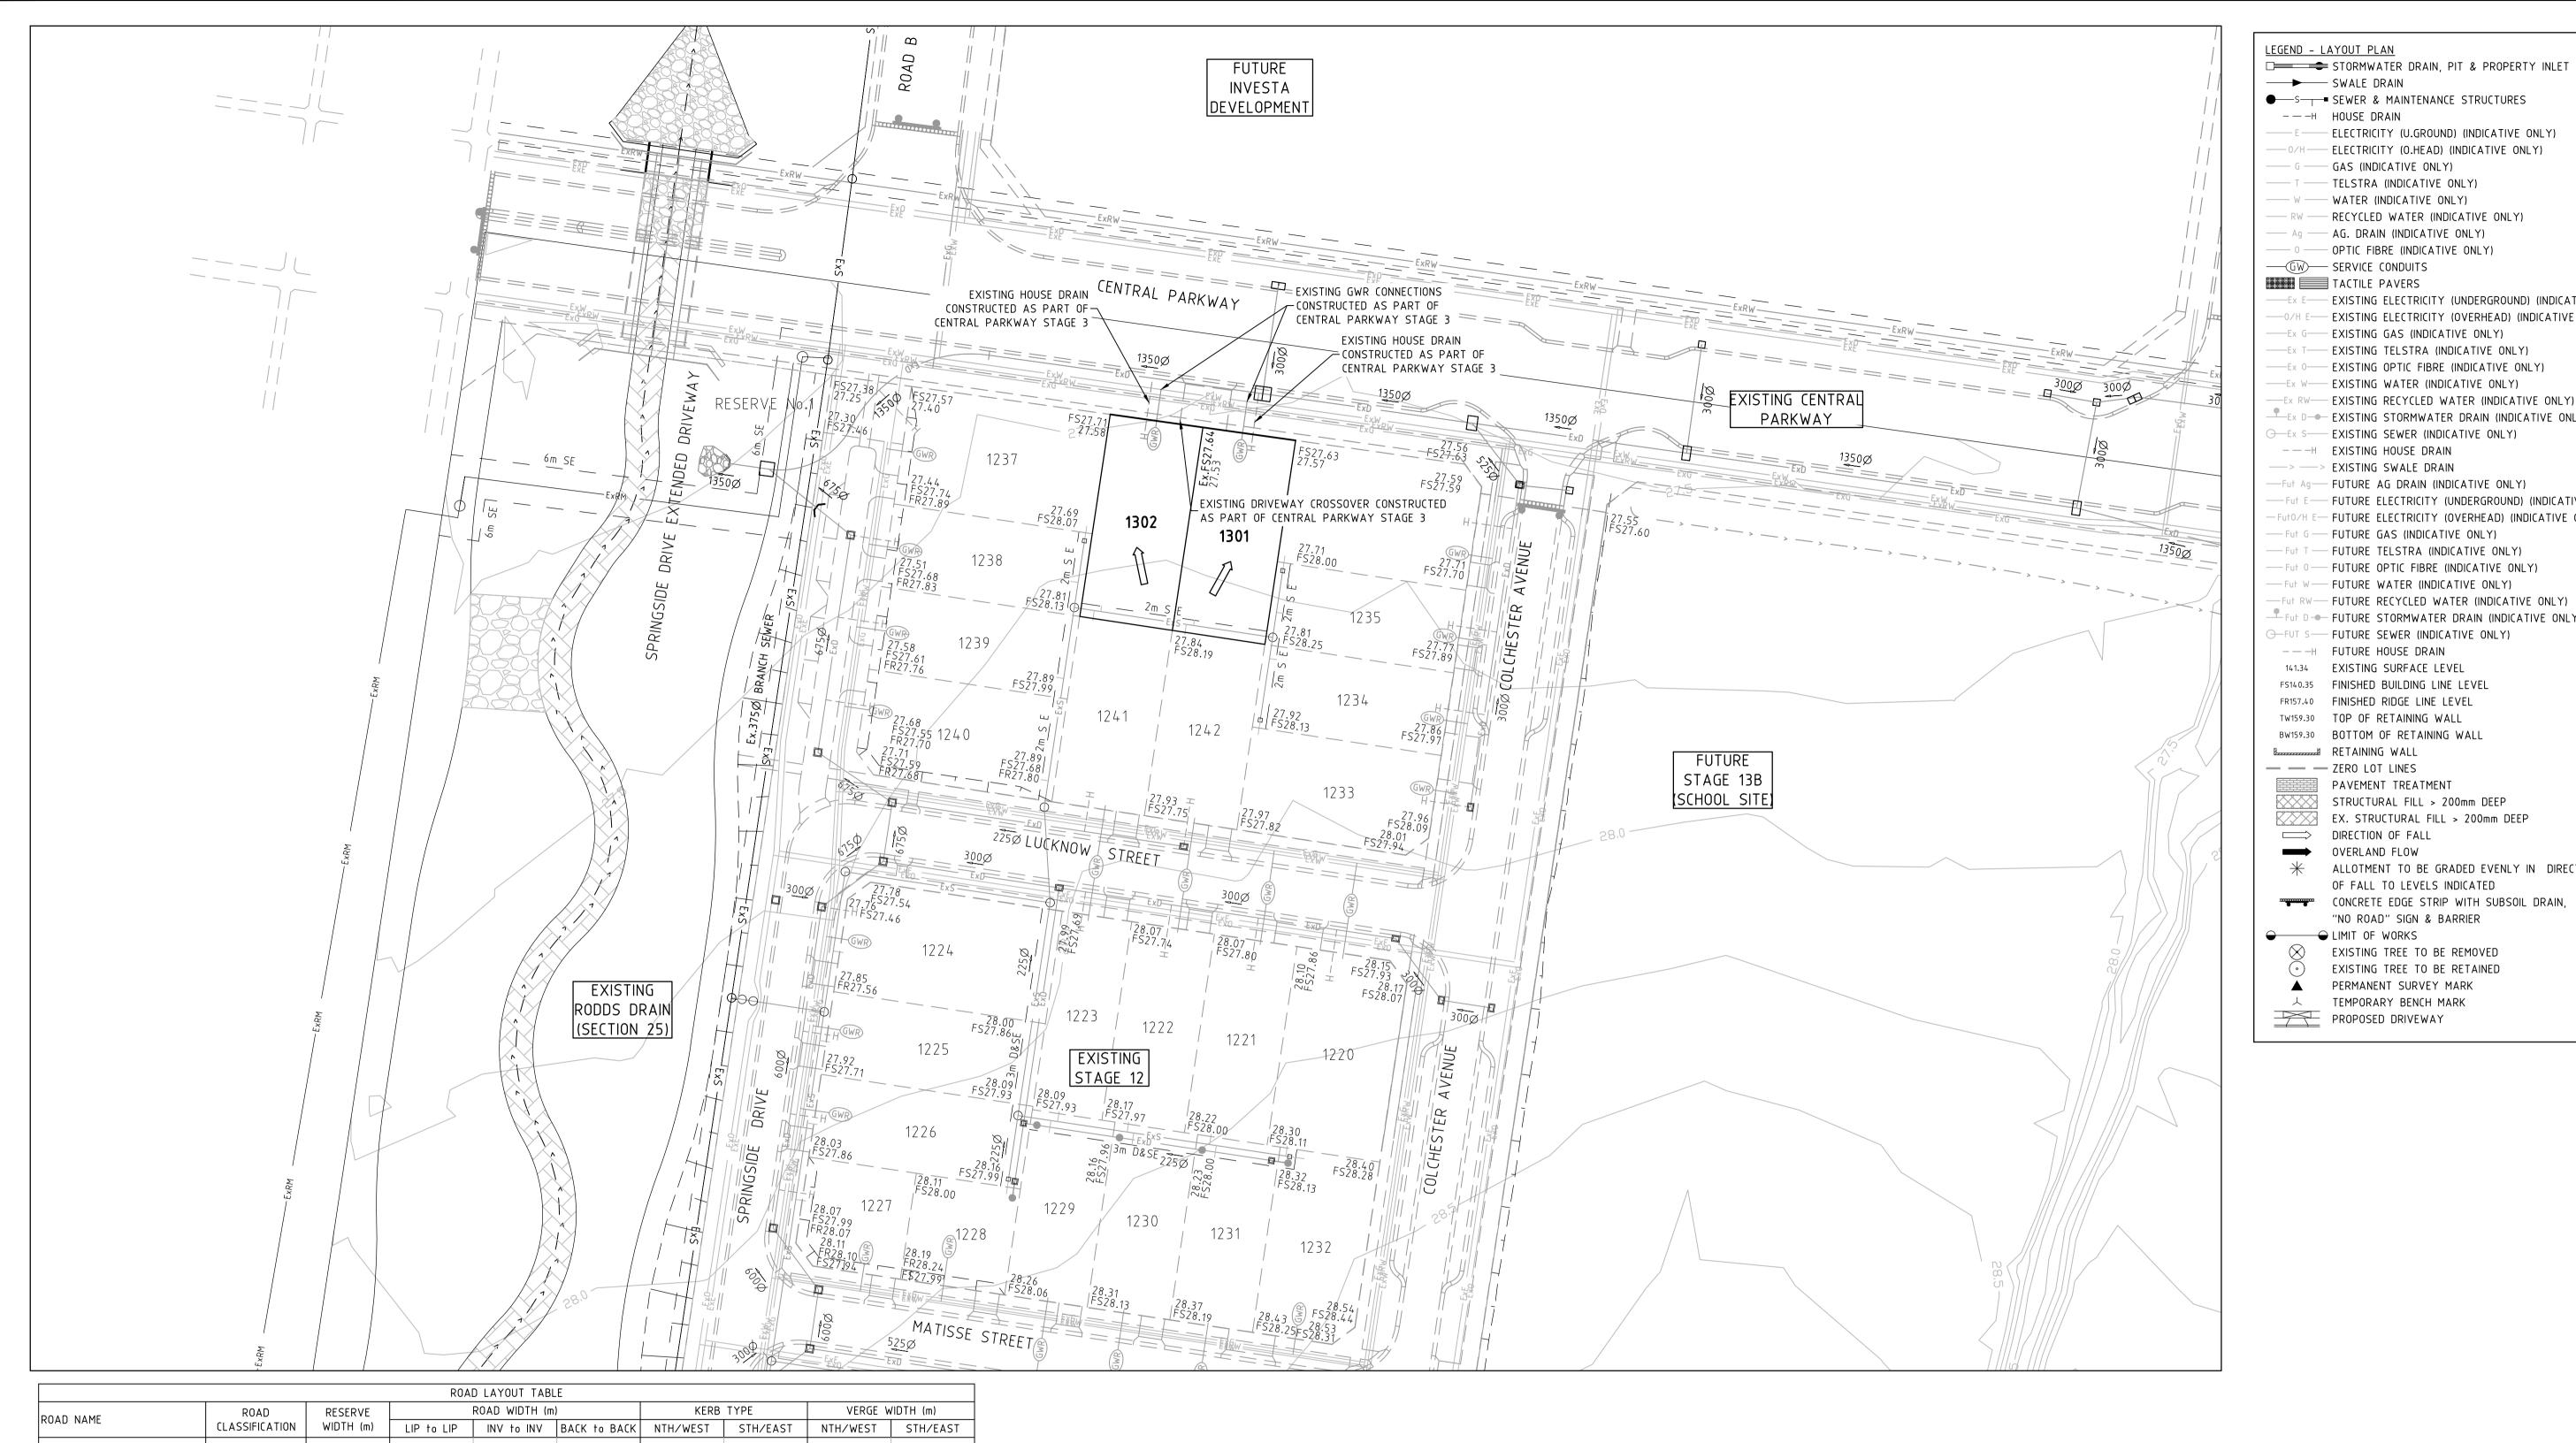

− − −H HOUSE DRAIN ELECTRICITY (U.GROUND) (INDICATIVE ONLY) —— G —— GAS (INDICATIVE ONLY) TELSTRA (INDICATIVE ONLY) ---- W ---- WATER (INDICATIVE ONLY) --- Ag --- AG. DRAIN (INDICATIVE ONLY) ---- OPTIC FIBRE (INDICATIVE ONLY) ——GW—— SERVICE CONDUITS TACTILE PAVERS EX E EXISTING ELECTRICITY (UNDERGROUND) (INDICATIVE ONLY) — O/H E— EXISTING ELECTRICITY (OVERHEAD) (INDICATIVE ONLY) Ex G— EXISTING GAS (INDICATIVE ONLY) Ex T— EXISTING TELSTRA (INDICATIVE ONLY) Ex 0— EXISTING OPTIC FIBRE (INDICATIVE ONLY) Ex W— EXISTING WATER (INDICATIVE ONLY) ---EX RW--- EXISTING RECYCLED WATER (INDICATIVE ONLY) Ex D- EXISTING STORMWATER DRAIN (INDICATIVE ONLY) —Ex S— EXISTING SEWER (INDICATIVE ONLY) − − −H EXISTING HOUSE DRAIN ---> ---> EXISTING SWALE DRAIN ---Fut Ag--- FUTURE AG DRAIN (INDICATIVE ONLY) — Fut E — FUTURE ELECTRICITY (UNDERGROUND) (INDICATIVE ONLY) -FutO/H E- FUTURE ELECTRICITY (OVERHEAD) (INDICATIVE ONLY) — Fut T — FUTURE TELSTRA (INDICATIVE ONLY) —Fut RW— FUTURE RECYCLED WATER (INDICATIVE ONLY) Fut D-- FUTURE STORMWATER DRAIN (INDICATIVE ONLY) ○─FUT S── FUTURE SEWER (INDICATIVE ONLY) − − −H FUTURE HOUSE DRAIN 141.34 EXISTING SURFACE LEVEL FS140.35 FINISHED BUILDING LINE LEVEL FR157.40 FINISHED RIDGE LINE LEVEL TW159.30 TOP OF RETAINING WALL BW159.30 BOTTOM OF RETAINING WALL RETAINING WALL — — ZERO LOT LINES PAVEMENT TREATMENT STRUCTURAL FILL > 200mm DEEP EX. STRUCTURAL FILL > 200mm DEEP □□⇒ DIRECTION OF FALL OVERLAND FLOW ALLOTMENT TO BE GRADED EVENLY IN DIRECTION OF FALL TO LEVELS INDICATED CONCRETE EDGE STRIP WITH SUBSOIL DRAIN, "NO ROAD" SIGN & BARRIER → LIMIT OF WORKS EXISTING TREE TO BE REMOVED EXISTING TREE TO BE RETAINED PERMANENT SURVEY MARK TEMPORARY BENCH MARK PROPOSED DRIVEWAY

## WARNING

BEWARE OF UNDERGROUND SERVICES The locations of underground services are approximate only and their exact position should be proven on site. No guarantee is given that all existing services are shown. Locate all underground services before commencement of works **DIAL 1100 BEFORE YOU DIG** 

www.1100.com.au

| SERVICES OFFSET SCHEDULE         |       |            |       |            |           |            |             |            |             |            |
|----------------------------------|-------|------------|-------|------------|-----------|------------|-------------|------------|-------------|------------|
| ROAD NAME                        | GAS   |            | WATER |            | REC WATER |            | ELECTRICITY |            | OPTIC FIBRE |            |
|                                  | SIDE  | OFFSET (m) | SIDE  | OFFSET (m) | SIDE      | OFFSET (m) | SIDE        | OFFSET (m) | SIDE        | OFFSET (m) |
| CENTRAL PARKWAY (WEST OF ROAD A) | SOUTH | 3.15       | SOUTH | 3.90       | SOUTH     | 4.75       | NORTH       | 2.70       | NORTH       | 1.85       |
| CENTRAL PARKWAY (EAST OF ROAD A) | SOUTH | 4.05       | SOUTH | 5.65       | SOUTH     | 4.80       | NORTH       | 2.70       | NORTH       | 1.85       |