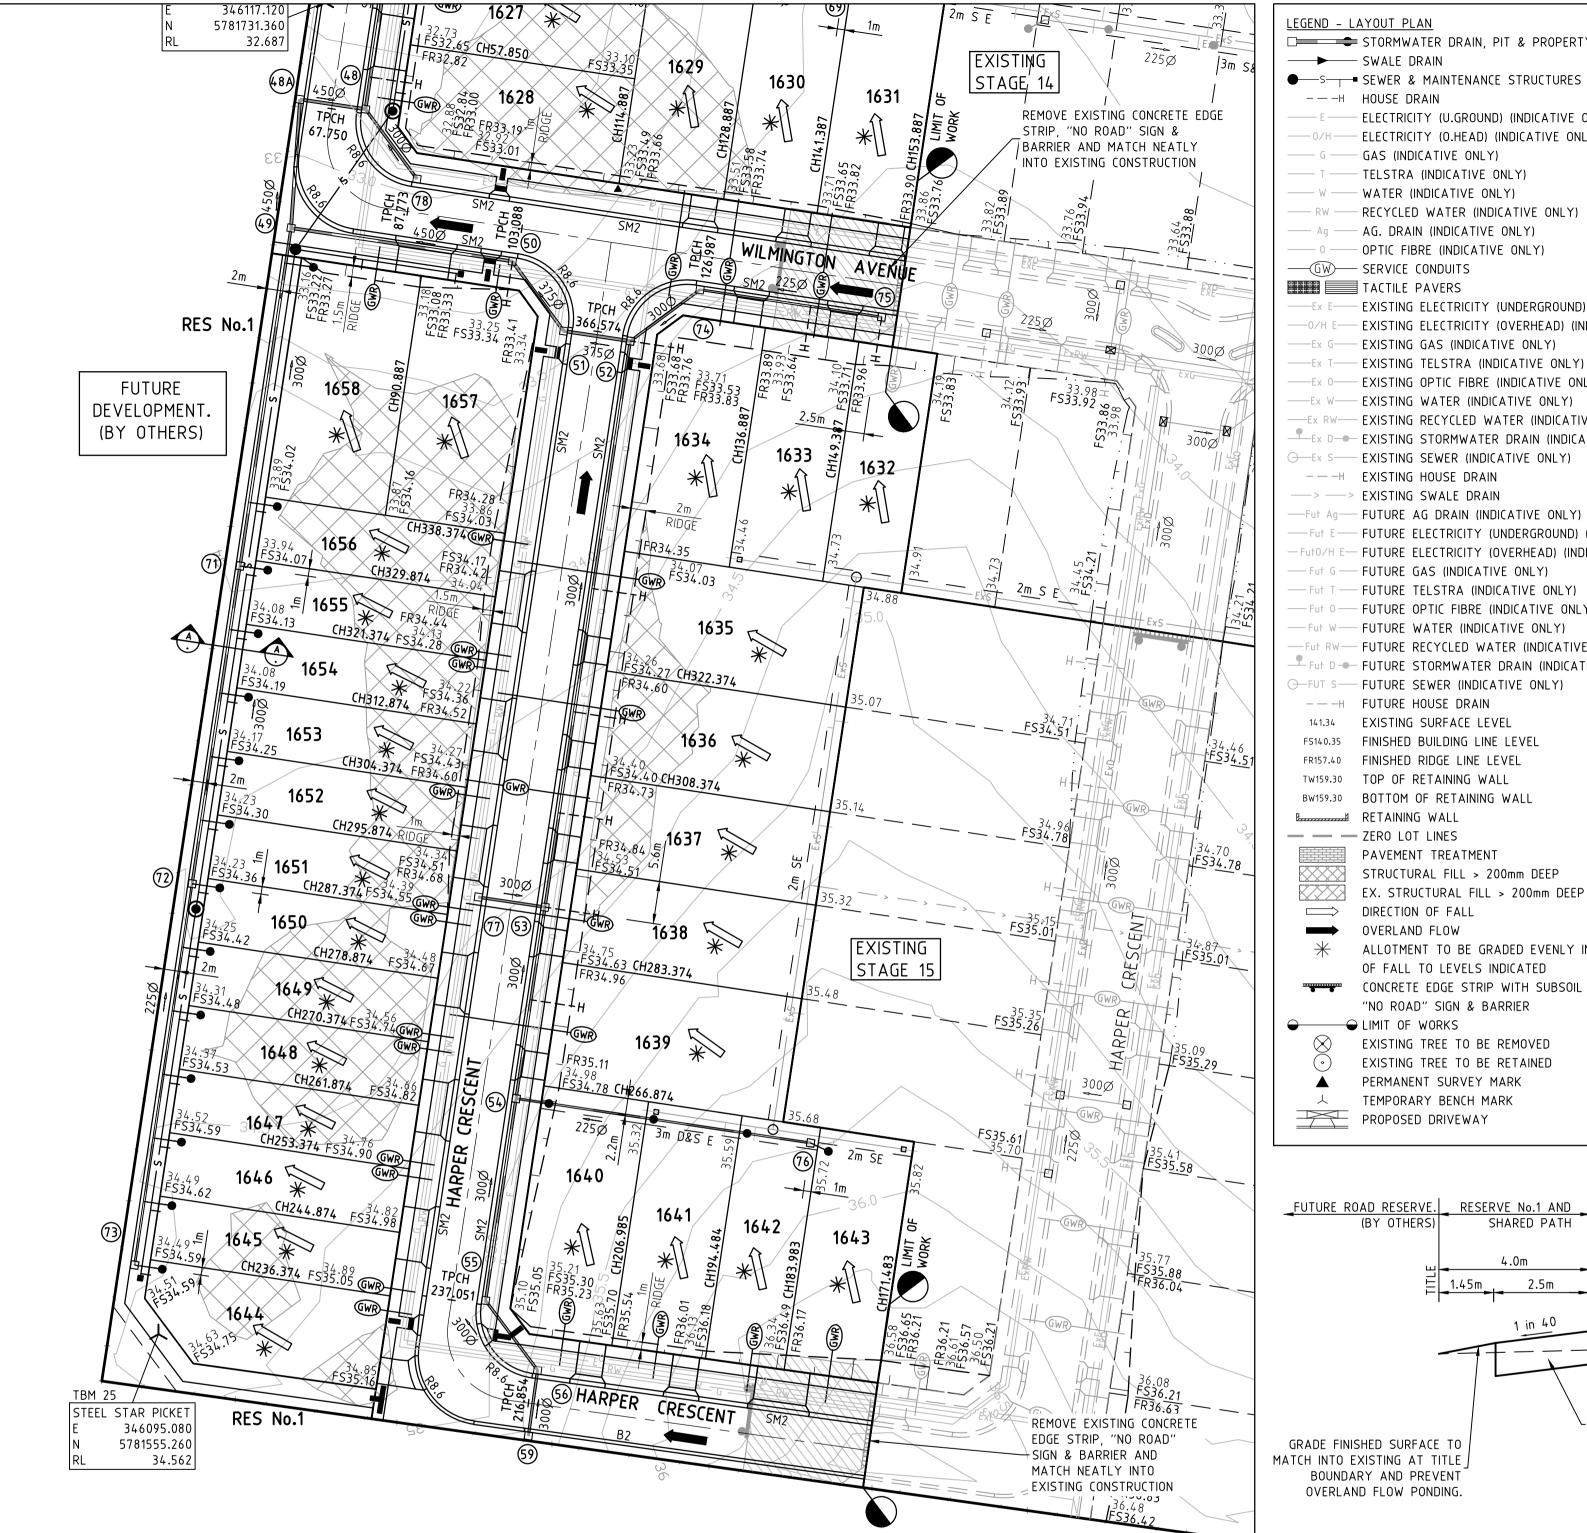

− − −H HOUSE DRAIN E ELECTRICITY (U.GROUND) (INDICATIVE ONLY) — O/H — ELECTRICITY (O.HEAD) (INDICATIVE ONLY) G G GAS (INDICATIVE ONLY) TELSTRA (INDICATIVE ONLY) ---- W ---- WATER (INDICATIVE ONLY) —— Ag —— AG. DRAIN (INDICATIVE ONLY) O PTIC FIBRE (INDICATIVE ONLY) ——GW—— SERVICE CONDUITS TACTILE PAVERS EXECUTE: EXISTING ELECTRICITY (UNDERGROUND) (INDICATIVE ONLY) —O/H E— EXISTING ELECTRICITY (OVERHEAD) (INDICATIVE ONLY) EX G EXISTING GAS (INDICATIVE ONLY) EXISTING TELSTRA (INDICATIVE ONLY) —Ex 0— EXISTING OPTIC FIBRE (INDICATIVE ONLY) —Ex W— EXISTING WATER (INDICATIVE ONLY) —EX RW— EXISTING RECYCLED WATER (INDICATIVE ONLY) EX D- EXISTING STORMWATER DRAIN (INDICATIVE ONLY) → Existing sewer (INDICATIVE ONLY) ---H EXISTING HOUSE DRAIN ---> ---> EXISTING SWALE DRAIN ---Fut Ag--- FUTURE AG DRAIN (INDICATIVE ONLY) — Fut E — FUTURE ELECTRICITY (UNDERGROUND) (INDICATIVE ONLY) - FutO/H E- FUTURE ELECTRICITY (OVERHEAD) (INDICATIVE ONLY) --- Fut G --- FUTURE GAS (INDICATIVE ONLY) — Fut T — FUTURE TELSTRA (INDICATIVE ONLY) — Fut 0 — FUTURE OPTIC FIBRE (INDICATIVE ONLY) — Fut W — FUTURE WATER (INDICATIVE ONLY) —Fut RW——FUTURE RECYCLED WATER (INDICATIVE ONLY) Fut D -- FUTURE STORMWATER DRAIN (INDICATIVE ONLY) —FUT S— FUTURE SEWER (INDICATIVE ONLY) − − −H FUTURE HOUSE DRAIN 141.34 EXISTING SURFACE LEVEL FS140.35 FINISHED BUILDING LINE LEVEL FR157.40 FINISHED RIDGE LINE LEVEL TW159.30 TOP OF RETAINING WALL BW159.30 BOTTOM OF RETAINING WALL RETAINING WALL — — ZERO LOT LINES PAVEMENT TREATMENT STRUCTURAL FILL > 200mm DEEP EX. STRUCTURAL FILL > 200mm DEEP DIRECTION OF FALL OVERLAND FLOW ALLOTMENT TO BE GRADED EVENLY IN DIRECTION OF FALL TO LEVELS INDICATED CONCRETE EDGE STRIP WITH SUBSOIL DRAIN, "NO ROAD" SIGN & BARRIER → LIMIT OF WORKS EXISTING TREE TO BE REMOVED EXISTING TREE TO BE RETAINED PERMANENT SURVEY MARK TEMPORARY BENCH MARK PROPOSED DRIVEWAY FUTURE ROAD RESERVE. RESERVE No.1 AND PROPOSED

(BY OTHERS) SHARED PATH STAGE 16 LOTS 2.5m

LEGEND - LAYOUT PLAN

───── SWALE DRAIN

STORMWATER DRAIN, PIT & PROPERTY INLET

1 in 40 FINISHED SURFACE

EXISTING SURFACE

PROPOSED 2.5m

SHARED PATH AS