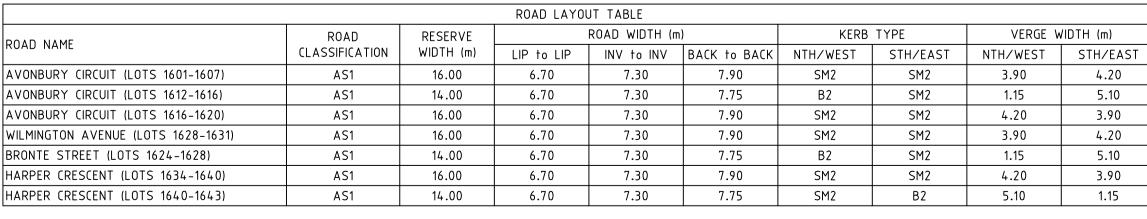

REFER BELOW LEFT FOR CONTINUATION

|                                    |       |            | SERV  | ICES OFFSET SCH | EDULE          |            |             |            |             |            |
|------------------------------------|-------|------------|-------|-----------------|----------------|------------|-------------|------------|-------------|------------|
| ROAD NAME                          | GAS   |            | WATER |                 | RECYCLED WATER |            | ELECTRICITY |            | OPTIC FIBRE |            |
|                                    | SIDE  | OFFSET (m) | SIDE  | OFFSET (m)      | SIDE           | OFFSET (m) | SIDE        | OFFSET (m) | SIDE        | OFFSET (m) |
| AVONBURY CIRCUIT (LOTS 1601-1607)  | SOUTH | 2.25       | SOUTH | 3.20            | SOUTH          | 2.70       | NORTH       | 2.30       | NORTH       | 1.80       |
| AVONBURY CIRCUIT (LOTS 1612-1616)  | EAST  | 2.30       | EAST  | 3.30            | EAST           | 2.80       | WEST        | 0.70       | EAST        | 1.80       |
| AVONBURY CIRCUIT (LOTS 1616-1620)  | NORTH | 2.25       | NORTH | 3.20            | NORTH          | 2.70       | SOUTH       | 2.60       | SOUTH       | 1.80       |
| WILMINGTON AVENUE (LOTS 1628-1631) | SOUTH | 2.00       | SOUTH | 3.00            | SOUTH          | 2.50       | NORTH       | 2.40       | NORTH       | 1.85       |
| BRONTE STREET (LOTS 1624-1628)     | EAST  | 2.30       | EAST  | 3.30            | EAST           | 2.80       | WEST        | 0.70       | EAST        | 1.80       |
| HARPER CRESCENT (LOTS 1640-1643)   | NORTH | 2.25       | NORTH | 3.20            | NORTH          | 2.70       | NORTH       | 2.30       | NORTH       | 1.80       |
| HARPER CRESCENT (LOTS 1634-1640)   | NORTH | 4.05       | WEST  | 3.60            | WEST           | 3.10       | EAST        | 2.45       | EAST        | 1.85       |