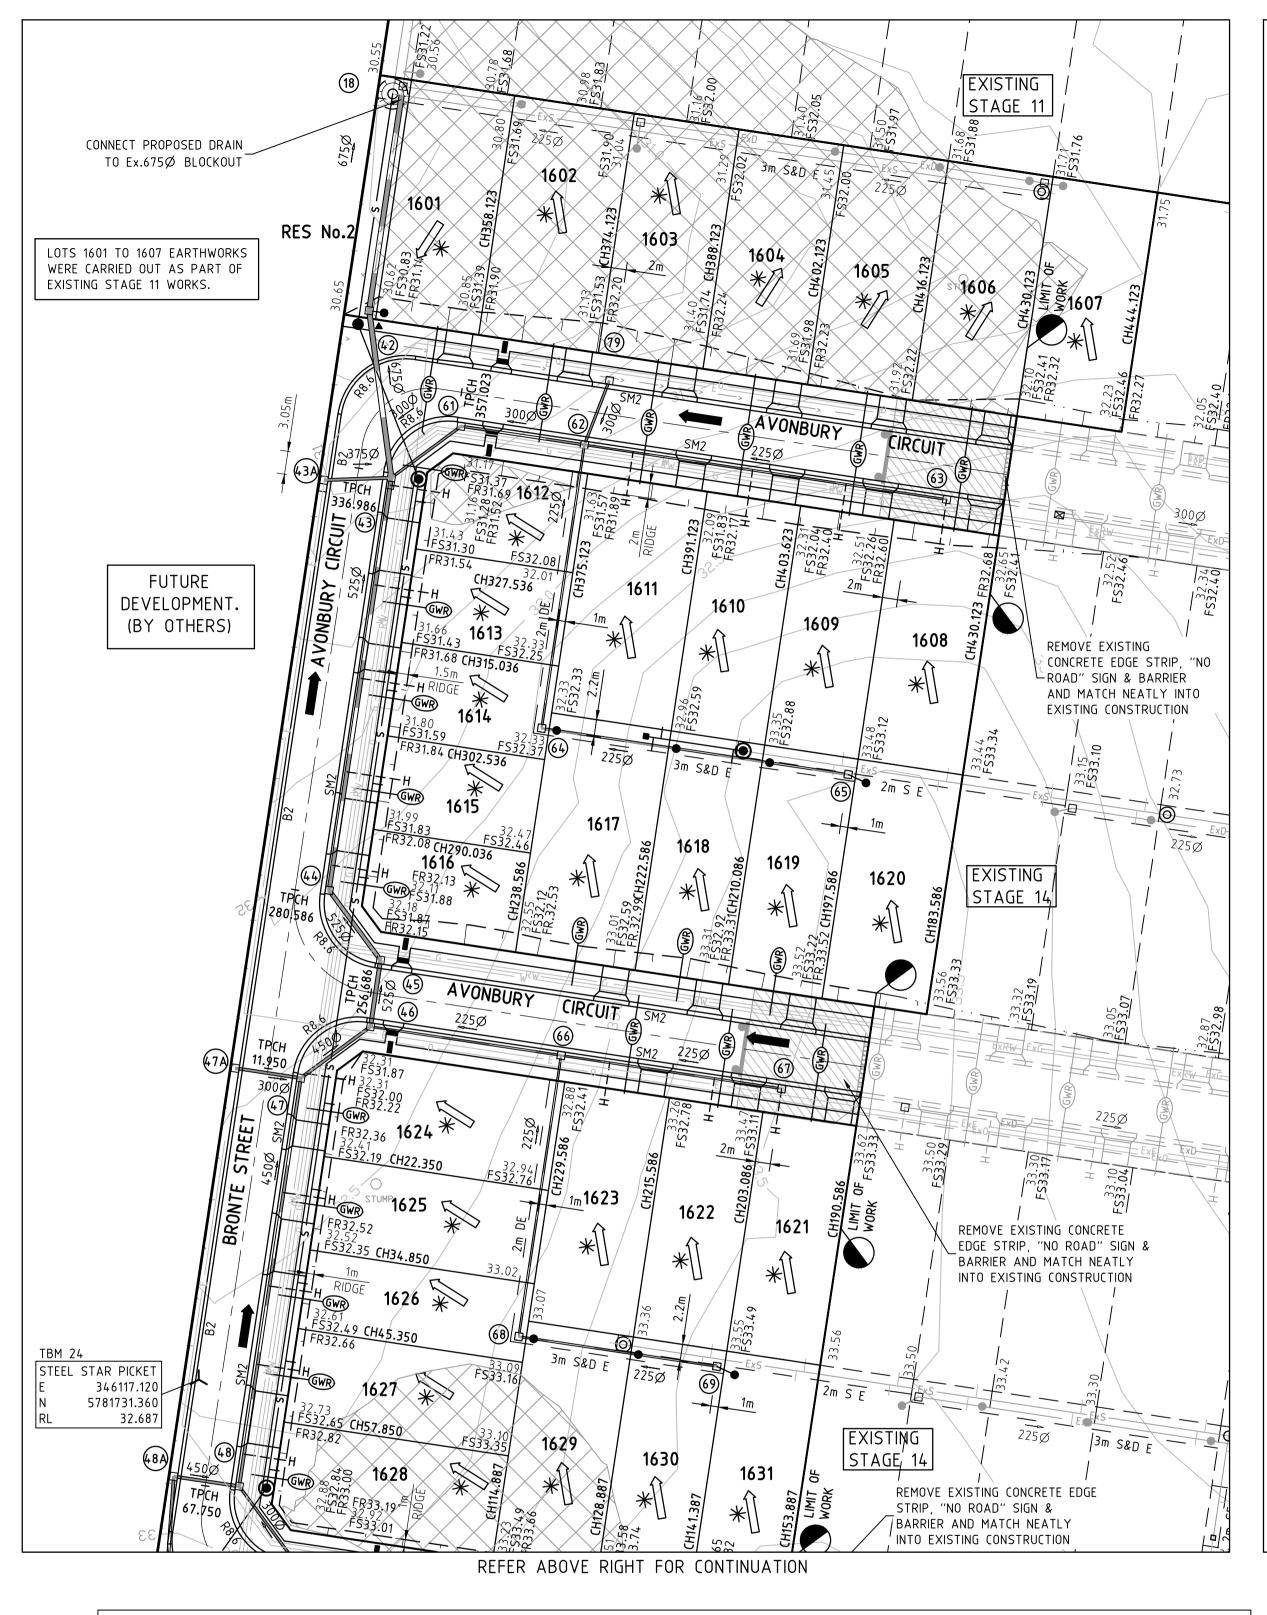

REFER BELOW LEFT FOR CONTINUATION

|                                    |       |            | SERV  | ICES OFFSET SCH | EDULE          |            |             |            |             |            |
|------------------------------------|-------|------------|-------|-----------------|----------------|------------|-------------|------------|-------------|------------|
| ROAD NAME                          | GAS   |            | WATER |                 | RECYCLED WATER |            | ELECTRICITY |            | OPTIC FIBRE |            |
|                                    | SIDE  | OFFSET (m) | SIDE  | OFFSET (m)      | SIDE           | OFFSET (m) | SIDE        | OFFSET (m) | SIDE        | OFFSET (m) |
| AVONBURY CIRCUIT (LOTS 1601-1607)  | SOUTH | 2.25       | SOUTH | 3.20            | SOUTH          | 2.70       | NORTH       | 2.30       | NORTH       | 1.80       |
| AVONBURY CIRCUIT (LOTS 1612-1616)  | EAST  | 2.30       | EAST  | 3.30            | EAST           | 2.80       | WEST        | 0.70       | EAST        | 1.80       |
| AVONBURY CIRCUIT (LOTS 1616-1620)  | NORTH | 2.25       | NORTH | 3.20            | NORTH          | 2.70       | SOUTH       | 2.60       | SOUTH       | 1.80       |
| WILMINGTON AVENUE (LOTS 1628-1631) | SOUTH | 2.00       | SOUTH | 3.00            | SOUTH          | 2.50       | NORTH       | 2.40       | NORTH       | 1.85       |
| BRONTE STREET (LOTS 1624-1628)     | EAST  | 2.30       | EAST  | 3.30            | EAST           | 2.80       | WEST        | 0.70       | EAST        | 1.80       |
| HARPER CRESCENT (LOTS 1640-1643)   | NORTH | 2.25       | NORTH | 3.20            | NORTH          | 2.70       | NORTH       | 2.30       | NORTH       | 1.80       |
| HARPER CRESCENT (LOTS 1634-1640)   | NORTH | 4.05       | WEST  | 3.60            | WEST           | 3.10       | EAST        | 2.45       | EAST        | 1.85       |