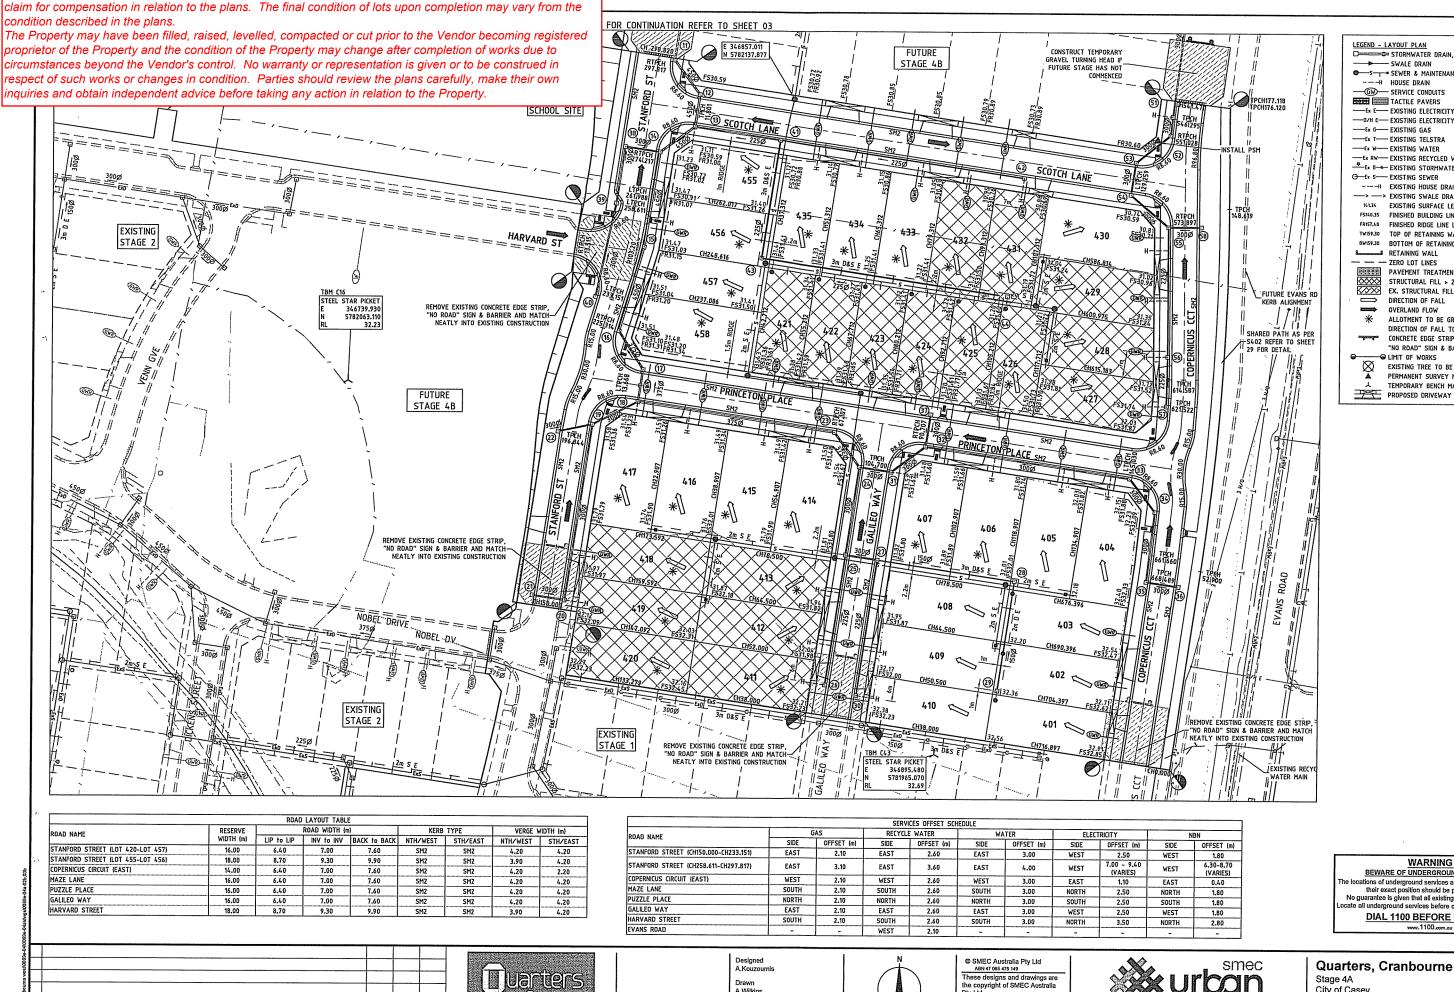

LEGEND - LAYOUT PLAN STORMWATER DRAIN, PIT & PROPERTY INLET - SWALE DRAIN STY SEWER & MAINTENANCE STRUCTURES --- HOUSE DRAIN -GW- SERVICE CONDUITS TACTILE PAVERS ---Ex E---- EXISTING FLECTRICITY (UNDERGROUND) Ex G-EXISTING GAS ----Ex T---- EXISTING TELSTRA Ex W- EXISTING WATER EXISTING RECYCLED WATER

Ex Des Existing Stormwater Drain O-Ex S- EXISTING SEWER ------ FXISTING HOUSE DRAIN --> ---> EXISTING SWALE DRAIN 14134 EXISTING SURFACE LEVEL F5140.35 FINISHED BUILDING LINE LEVEL FRIST.40 FINISHED RIDGE LINE LEVEL TWISP-30 TOP OF RETAINING WALL BW159.30 BOTTOM OF RETAINING WALL RETAINING WALL - ZERO LOT LINES PAVEMENT TREATMENT
STRUCTURAL FILL > 200
EX. STRUCTURAL FILL > 101
DIRECTION OF FALL
OVER AND ELOW STRUCTURAL FILL > 200mm DEEP EX. STRUCTURAL FILL > 200mm DEEP OVERLAND FLOW ALLOTMENT TO BE GRADED EVENLY IN DIRECTION OF FALL TO LEVELS INDICATED CONCRETE EDGE STRIP WITH SUBSOIL DRAIN, "NO ROAD" SIGN & BARRIER LIMIT OF WORKS EXISTING TREE TO BE REMOVED PERMANENT SURVEY MARK

TEMPORARY BENCH MARK

WARNING BEWARE OF UNDERGROUND SERVICES

he locations of underground services are approximate or their exact position should be proven on site. No guarantee is given that all existing services are shon ocate all underground services before commencement of DIAL 1100 BEFORE YOU DIG