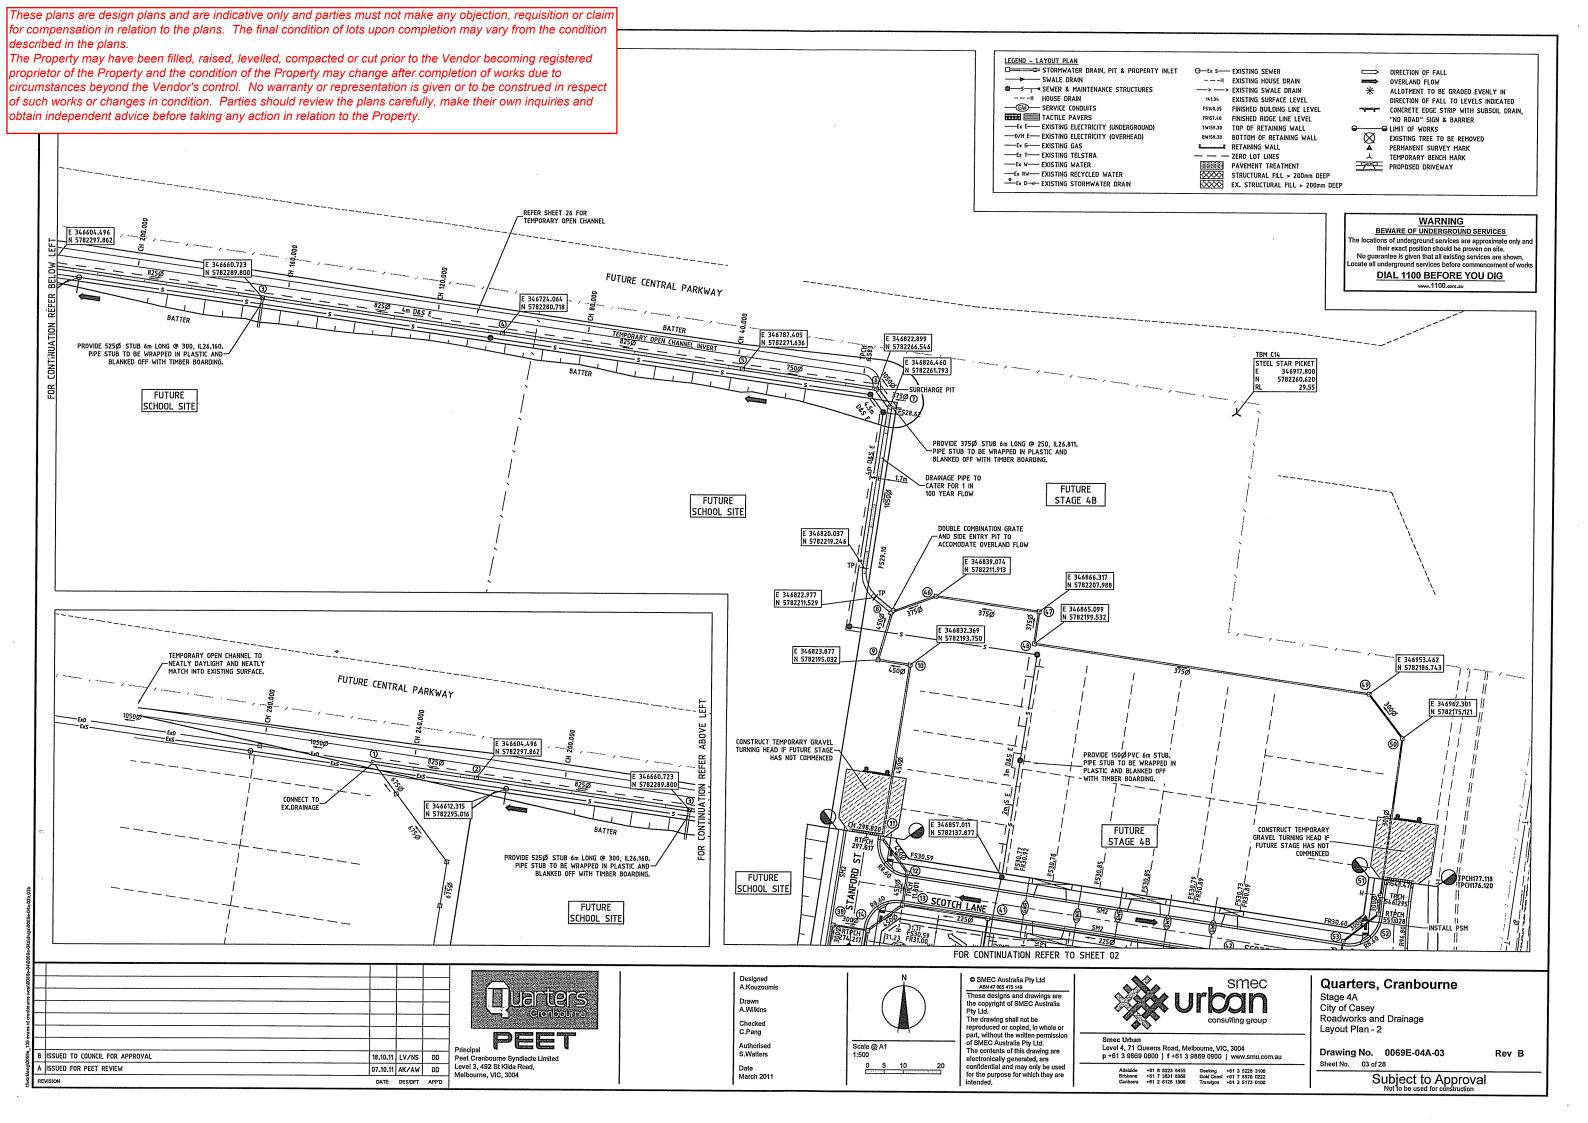

LEGEND - LAYOUT PLAN STORMWATER DRAIN, PIT & PROPERTY INLET - SWALE DRAIN STY SEWER & MAINTENANCE STRUCTURES --- HOUSE DRAIN -GW- SERVICE CONDUITS TACTILE PAVERS ---Ex E---- EXISTING FLECTRICITY (UNDERGROUND) Ex G-EXISTING GAS ----Ex T---- EXISTING TELSTRA Ex W- EXISTING WATER EXISTING RECYCLED WATER

Ex Des Existing Stormwater Drain O-Ex S- EXISTING SEWER ------ FXISTING HOUSE DRAIN --> ---> EXISTING SWALE DRAIN 14134 EXISTING SURFACE LEVEL F5140.35 FINISHED BUILDING LINE LEVEL FRIST.40 FINISHED RIDGE LINE LEVEL TWISP-30 TOP OF RETAINING WALL BW159.30 BOTTOM OF RETAINING WALL RETAINING WALL - ZERO LOT LINES PAVEMENT TREATMENT
STRUCTURAL FILL > 200
EX. STRUCTURAL FILL > 101
DIRECTION OF FALL
OVER AND ELOW STRUCTURAL FILL > 200mm DEEP EX. STRUCTURAL FILL > 200mm DEEP OVERLAND FLOW ALLOTMENT TO BE GRADED EVENLY IN DIRECTION OF FALL TO LEVELS INDICATED CONCRETE EDGE STRIP WITH SUBSOIL DRAIN, "NO ROAD" SIGN & BARRIER LIMIT OF WORKS EXISTING TREE TO BE REMOVED PERMANENT SURVEY MARK

TEMPORARY BENCH MARK

WARNING BEWARE OF UNDERGROUND SERVICES

he locations of underground services are approximate or their exact position should be proven on site. No guarantee is given that all existing services are shon ocate all underground services before commencement of DIAL 1100 BEFORE YOU DIG