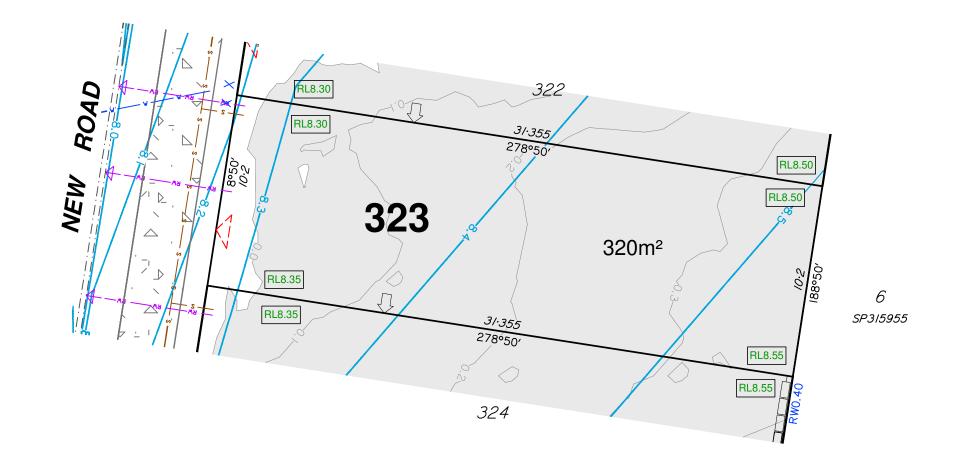

| DISCL                                                          | OSURE PLAN                                                                                                                                                                                                                                                                                                                                                                                                                                                                                                                                                                                                                                                         |  |
|----------------------------------------------------------------|--------------------------------------------------------------------------------------------------------------------------------------------------------------------------------------------------------------------------------------------------------------------------------------------------------------------------------------------------------------------------------------------------------------------------------------------------------------------------------------------------------------------------------------------------------------------------------------------------------------------------------------------------------------------|--|
| For Proposed Lot 323<br>Village Green – Stage 7B               |                                                                                                                                                                                                                                                                                                                                                                                                                                                                                                                                                                                                                                                                    |  |
| Currently Described A<br>RPD:<br>Locality:<br>Local Authority: | As<br>Part of Lot 1003 on SP324949<br>Palmview<br>Sunshine Coast Regional                                                                                                                                                                                                                                                                                                                                                                                                                                                                                                                                                                                          |  |
| Legend:<br>46.0<br>1.0<br><br><br><br><br><br>                 | Finished Surface Contours (0.1m Interval)<br>Depth of Fill Contours (0.1m Interval)<br>Easement Boundary<br>Kerb Line<br>Sewer/Sewer Manhole<br>Stormwater/Stormwater Manhole<br>Stormwater Gully Trap<br>Roofwater/Roofwater Pit<br>Kerb Adapter<br>Water/Water Meter<br>Area to be Filled<br>Design Pad Level<br>Retaining Wall<br>Retaining Wall<br>Retaining Wall Height<br>Average Retaining Wall Height<br>(Retaining Wall Height<br>Shown on the<br>Iowerside of the wall) |  |
|                                                                | Zero Lot Line Boundary<br>1.8m High Timber Acoustic Fence<br>(Installed by Developer)                                                                                                                                                                                                                                                                                                                                                                                                                                                                                                                                                                              |  |

N

This note is an integral part of this plan.
Finished surface contours, depth of fill contours, retaining wall details and proposed services provided by Peak Urban on 03-06-2022.
Location of rateining walls are indicative only. Site

 Location of retaining walls are indicative only. Site conditions will dictate construction limits to the material, location, length & thickness of these walls.

 This plan has been prepared under the current legislation for the purpose of presales and should not be used for any other purpose. This plan may not contain all services which affect the subject lot and is based on design information only. This plan should not be used for any detailed designs.
Compaction of fill to be completed in accordance with AS3798-2007 under Level 1 supervision.