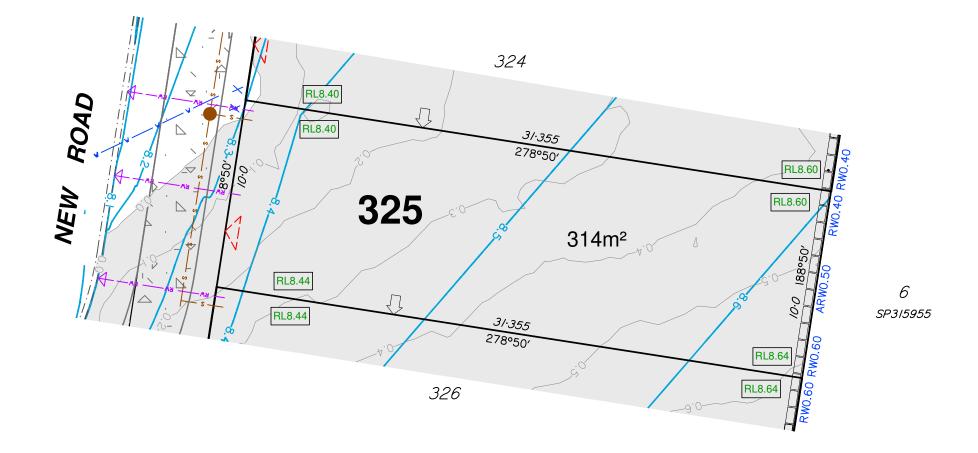

| DISCL                                                        | OSURE PLAN                                                                                                               |
|--------------------------------------------------------------|--------------------------------------------------------------------------------------------------------------------------|
|                                                              | oposed Lot 325<br>Green – Stage 7B                                                                                       |
|                                                              |                                                                                                                          |
| Currently Described<br>RPD:<br>Locality:<br>Local Authority: | As<br>Part of Lot 1003 on SP324949<br>Palmview<br>Sunshine Coast Regional                                                |
| Legend:                                                      |                                                                                                                          |
| <u> </u>                                                     | Finished Surface Contours (0.1m Interval)                                                                                |
| I.0                                                          | Depth of Fill Contours (0.1m Interval)                                                                                   |
|                                                              | Easement Boundary                                                                                                        |
| <u> </u>                                                     | Kerb Line                                                                                                                |
| ss                                                           | Sewer/Sewer Manhole                                                                                                      |
| sv                                                           | Stormwater/Stormwater Manhole                                                                                            |
|                                                              | Stormwater Gully Trap                                                                                                    |
| RV RV                                                        | Roofwater/Roofwater Pit                                                                                                  |
| 4                                                            | Kerb Adapter                                                                                                             |
| v ×X                                                         | Water/Water Meter                                                                                                        |
|                                                              | Area to be Filled                                                                                                        |
| RL57.32                                                      | Design Pad Level                                                                                                         |
|                                                              | Retaining Wall                                                                                                           |
| RW<br>ARW                                                    | Retaining Wall Height<br>Average Retaining Wall Height<br>(Retaining Wall Heights shown on the<br>lowerside of the wall) |
| ~~~~~~~~~~~~~~~~~~~~~~~~~~~~~~~~~~~~~~~                      | Proposed Driveway                                                                                                        |
| $\langle \neg$                                               | Zero Lot Line Boundary                                                                                                   |
| <u> </u>                                                     | 1.8m High Timber Acoustic Fence<br>(Installed by Developer)                                                              |
|                                                              |                                                                                                                          |

N

<u>Notes:</u>
This note is an integral part of this plan.
Finished surface contours, depth of fill contours, retaining wall details and proposed services provided by Peak Urban on 03-06-2022.
Location of retaining walls are indicative only. Site conditions will dictate construction limits to the material, location, length & thickness of these walls.
This plan has been proposed under the current logislation.

4. This plan has been prepared under the current legislation for the purpose of presales and should not be used for any other purpose. This plan may not contain all services which affect the subject lot and is based on design information only. This plan should not be used for any detailed designs. 5. Compaction of fill to be completed in accordance with