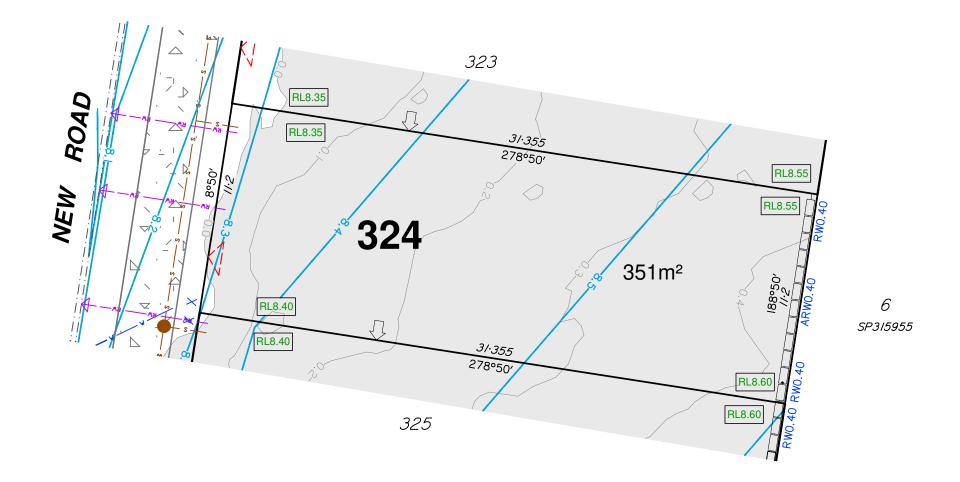

| DISCL                                                                                                                                                                                                                                                                                                                                                                                                                                                                                                                                                                                                                                                                                                                                                                                                                                                                                                                                                                                                                                                                                                                                                                                                                                                                                                                                                                                                                                                                                                                                                                                                                                                                                                                                                                                                                                                                                                                                                                                                                                                                                                                                                                                                                                                                                                                                                                                                     | OSURE PLAN                                                                                                                                                                                                                                                                                                                                                                                                                                                                                                                                                                 |  |
|-----------------------------------------------------------------------------------------------------------------------------------------------------------------------------------------------------------------------------------------------------------------------------------------------------------------------------------------------------------------------------------------------------------------------------------------------------------------------------------------------------------------------------------------------------------------------------------------------------------------------------------------------------------------------------------------------------------------------------------------------------------------------------------------------------------------------------------------------------------------------------------------------------------------------------------------------------------------------------------------------------------------------------------------------------------------------------------------------------------------------------------------------------------------------------------------------------------------------------------------------------------------------------------------------------------------------------------------------------------------------------------------------------------------------------------------------------------------------------------------------------------------------------------------------------------------------------------------------------------------------------------------------------------------------------------------------------------------------------------------------------------------------------------------------------------------------------------------------------------------------------------------------------------------------------------------------------------------------------------------------------------------------------------------------------------------------------------------------------------------------------------------------------------------------------------------------------------------------------------------------------------------------------------------------------------------------------------------------------------------------------------------------------------|----------------------------------------------------------------------------------------------------------------------------------------------------------------------------------------------------------------------------------------------------------------------------------------------------------------------------------------------------------------------------------------------------------------------------------------------------------------------------------------------------------------------------------------------------------------------------|--|
| For Proposed Lot 324<br>Village Green – Stage 7B                                                                                                                                                                                                                                                                                                                                                                                                                                                                                                                                                                                                                                                                                                                                                                                                                                                                                                                                                                                                                                                                                                                                                                                                                                                                                                                                                                                                                                                                                                                                                                                                                                                                                                                                                                                                                                                                                                                                                                                                                                                                                                                                                                                                                                                                                                                                                          |                                                                                                                                                                                                                                                                                                                                                                                                                                                                                                                                                                            |  |
| Currently Described A<br>RPD:<br>Locality:<br>Local Authority:                                                                                                                                                                                                                                                                                                                                                                                                                                                                                                                                                                                                                                                                                                                                                                                                                                                                                                                                                                                                                                                                                                                                                                                                                                                                                                                                                                                                                                                                                                                                                                                                                                                                                                                                                                                                                                                                                                                                                                                                                                                                                                                                                                                                                                                                                                                                            | As<br>Part of Lot 1003 on SP324949<br>Palmview<br>Sunshine Coast Regional                                                                                                                                                                                                                                                                                                                                                                                                                                                                                                  |  |
| Legend:<br>46.0<br>1.0<br><br>s - s -<br>s - s -<br>RV - RV -<br>RV -<br>RV - RV -<br>RV -<br>R | Finished Surface Contours (0.1m Interval)<br>Depth of Fill Contours (0.1m Interval)<br>Easement Boundary<br>Kerb Line<br>Sewer/Sewer Manhole<br>Stormwater/Stormwater Manhole<br>Stormwater Gully Trap<br>Roofwater/Roofwater Pit<br>Kerb Adapter<br>Water/Water Meter<br>Area to be Filled<br>Design Pad Level<br>Retaining Wall<br>Retaining Wall<br>Retaining Wall Height<br>Average Retaining Wall Height<br>(Retaining Wall Height<br>Average Retaining Wall Height<br>(Retaining Wall Height<br>overside of the wall)<br>Proposed Driveway<br>Zero Lot Line Boundary |  |
|                                                                                                                                                                                                                                                                                                                                                                                                                                                                                                                                                                                                                                                                                                                                                                                                                                                                                                                                                                                                                                                                                                                                                                                                                                                                                                                                                                                                                                                                                                                                                                                                                                                                                                                                                                                                                                                                                                                                                                                                                                                                                                                                                                                                                                                                                                                                                                                                           | 1.8m High Timber Acoustic Fence<br>(Installed by Developer)                                                                                                                                                                                                                                                                                                                                                                                                                                                                                                                |  |

N

<u>Notes:</u>
This note is an integral part of this plan.
Finished surface contours, depth of fill contours, retaining wall details and proposed services provided by Peak Urban on 03-06-2022.
Location of retaining walls are indicative only. Site conditions will dictate construction limits to the material, location, length & thickness of these walls.
This plan has been proposed under the current logislation.

4. This plan has been prepared under the current legislation for the purpose of presales and should not be used for any other purpose. This plan may not contain all services which affect the subject lot and is based on design information only. This plan should not be used for any detailed designs. 5. Compaction of fill to be completed in accordance with