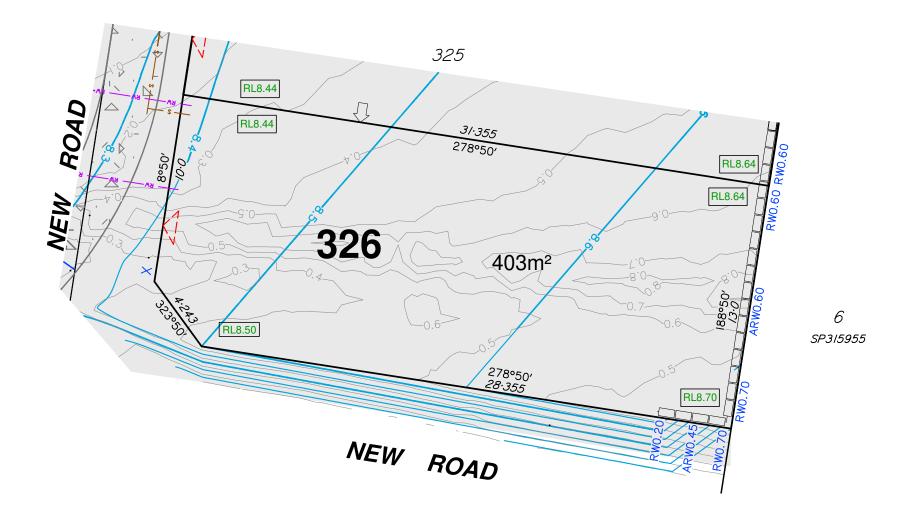

| DISCL                                                        | OSURE PLAN                                                                                                               |
|--------------------------------------------------------------|--------------------------------------------------------------------------------------------------------------------------|
|                                                              | oposed Lot 326<br>Green – Stage 7B                                                                                       |
|                                                              |                                                                                                                          |
| Currently Described<br>RPD:<br>Locality:<br>Local Authority: | As<br>Part of Lot 1003 on SP324949<br>Palmview<br>Sunshine Coast Regional                                                |
| Legend:                                                      |                                                                                                                          |
| <u> </u>                                                     | Finished Surface Contours (0.1m Interval)                                                                                |
| —— I.O ———                                                   | Depth of Fill Contours (0.1m Interval)                                                                                   |
|                                                              | Easement Boundary                                                                                                        |
| <u> </u>                                                     | Kerb Line                                                                                                                |
| ss                                                           | Sewer/Sewer Manhole                                                                                                      |
| sv                                                           | Stormwater/Stormwater Manhole                                                                                            |
|                                                              | Stormwater Gully Trap                                                                                                    |
| RV RV                                                        | Roofwater/Roofwater Pit                                                                                                  |
| 4                                                            | Kerb Adapter                                                                                                             |
| vX                                                           | Water/Water Meter                                                                                                        |
|                                                              | Area to be Filled                                                                                                        |
| RL57.32                                                      | Design Pad Level                                                                                                         |
|                                                              | Retaining Wall                                                                                                           |
| RW<br>ARW                                                    | Retaining Wall Height<br>Average Retaining Wall Height<br>(Retaining Wall Heights shown on the<br>lowerside of the wall) |
| ~~~~~~~~~~~~~~~~~~~~~~~~~~~~~~~~~~~~~~~                      | Proposed Driveway                                                                                                        |
| $\langle \neg$                                               | Zero Lot Line Boundary                                                                                                   |
| <u> </u>                                                     | 1.8m High Timber Acoustic Fence<br>(Installed by Developer)                                                              |
|                                                              |                                                                                                                          |

N

This note is an integral part of this plan.
Finished surface contours, depth of fill contours, retaining wall details and proposed services provided by Peak Urban on 03-06-2022.

 Location of retaining walls are indicative only. Site conditions will dictate construction limits to the material, location, length & thickness of these walls.

4. This plan has been prepared under the current legislation for the purpose of presales and should not be used for any other purpose. This plan may not contain all services which affect the subject lot and is based on design information only. This plan should not be used for any detailed designs. 5. Compaction of fill to be completed in accordance with AS3798-2007 under Level 1 supervision.