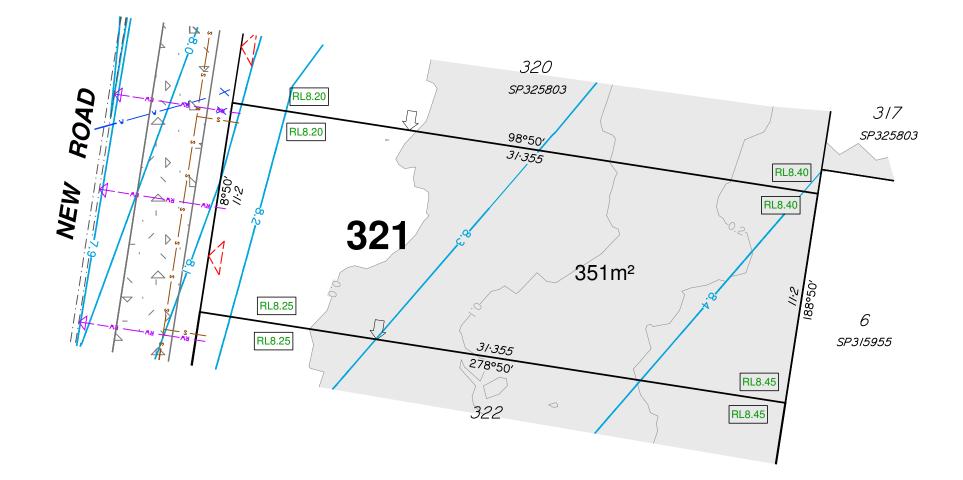

| DISCL                                                        | OSURE PLAN                                                                                                               |  |
|--------------------------------------------------------------|--------------------------------------------------------------------------------------------------------------------------|--|
| For Proposed Lot 321<br>Village Green – Stage 7B             |                                                                                                                          |  |
| Currently Described<br>RPD:<br>Locality:<br>Local Authority: | As<br>Part of Lot 1003 on SP324949<br>Palmview<br>Sunshine Coast Regional                                                |  |
| Legend:                                                      |                                                                                                                          |  |
| <u> </u>                                                     | Finished Surface Contours (0.1m Interval)                                                                                |  |
| I.0                                                          | Depth of Fill Contours (0.1m Interval)                                                                                   |  |
|                                                              | Easement Boundary                                                                                                        |  |
|                                                              | Kerb Line                                                                                                                |  |
| ss                                                           | Sewer/Sewer Manhole                                                                                                      |  |
| sv svO                                                       | Stormwater/Stormwater Manhole                                                                                            |  |
|                                                              | Stormwater Gully Trap                                                                                                    |  |
| RV RV                                                        | Roofwater/Roofwater Pit                                                                                                  |  |
| 4                                                            | Kerb Adapter                                                                                                             |  |
| vX                                                           | Water/Water Meter                                                                                                        |  |
|                                                              | Area to be Filled                                                                                                        |  |
| RL57.32                                                      | Design Pad Level                                                                                                         |  |
|                                                              | Retaining Wall                                                                                                           |  |
| RW<br>ARW                                                    | Retaining Wall Height<br>Average Retaining Wall Height<br>(Retaining Wall Heights shown on the<br>lowerside of the wall) |  |
| $\overline{}$                                                | Proposed Driveway                                                                                                        |  |
| $\langle \neg$                                               | Zero Lot Line Boundary                                                                                                   |  |
| <u> </u>                                                     | 1.8m High Timber Acoustic Fence<br>(Installed by Developer)                                                              |  |
|                                                              |                                                                                                                          |  |

N

This note is an integral part of this plan.
Finished surface contours, depth of fill contours, retaining wall details and proposed services provided by Peak Urban on 03-06-2022.
Location of retaining walls are indicative only. Site conditions will dictate construction limits to the material,

location, length & thickness of these walls.

 This plan has been prepared under the current legislation for the purpose of presales and should not be used for any other purpose. This plan may not contain all services which affect the subject lot and is based on design information only. This plan should not be used for any detailed designs. 5. Compaction of fill to be completed in accordance with