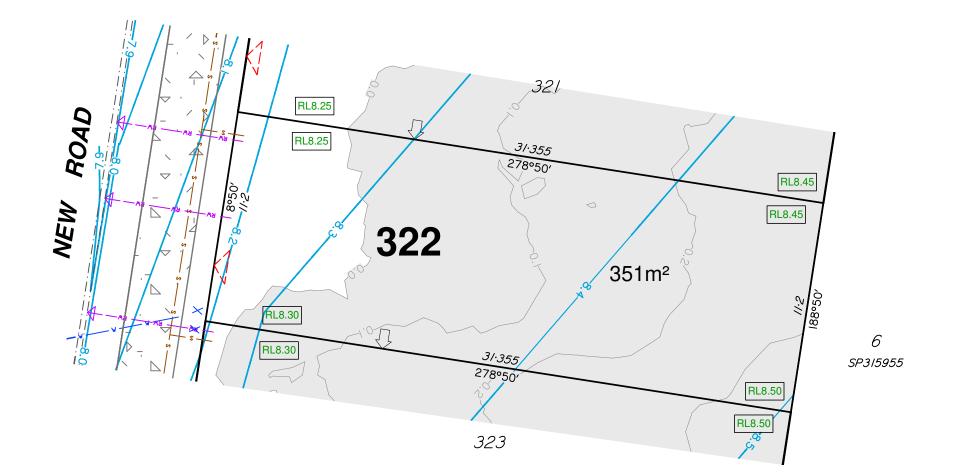

| DISCL                                                        | OSURE PLAN                                                                                                               |  |
|--------------------------------------------------------------|--------------------------------------------------------------------------------------------------------------------------|--|
| For Proposed Lot 322<br>Village Green – Stage 7B             |                                                                                                                          |  |
|                                                              |                                                                                                                          |  |
| Currently Described<br>RPD:<br>Locality:<br>Local Authority: | As<br>Part of Lot 1003 on SP324949<br>Palmview<br>Sunshine Coast Regional                                                |  |
| Legend:                                                      |                                                                                                                          |  |
| <u> </u>                                                     | Finished Surface Contours (0.1m Interval)                                                                                |  |
| —— I.O ———                                                   | Depth of Fill Contours (0.1m Interval)                                                                                   |  |
|                                                              | Easement Boundary                                                                                                        |  |
| <u> </u>                                                     | Kerb Line                                                                                                                |  |
| ss                                                           | Sewer/Sewer Manhole                                                                                                      |  |
| sv                                                           | Stormwater/Stormwater Manhole                                                                                            |  |
|                                                              | Stormwater Gully Trap                                                                                                    |  |
| RV RV                                                        | Roofwater/Roofwater Pit                                                                                                  |  |
| 4                                                            | Kerb Adapter                                                                                                             |  |
| v ×X                                                         | Water/Water Meter                                                                                                        |  |
|                                                              | Area to be Filled                                                                                                        |  |
| RL57.32                                                      | Design Pad Level                                                                                                         |  |
|                                                              | Retaining Wall                                                                                                           |  |
| RW<br>ARW                                                    | Retaining Wall Height<br>Average Retaining Wall Height<br>(Retaining Wall Heights shown on the<br>lowerside of the wall) |  |
| ~~~~~~~~~~~~~~~~~~~~~~~~~~~~~~~~~~~~~~~                      | Proposed Driveway                                                                                                        |  |
| $\langle \neg$                                               | Zero Lot Line Boundary                                                                                                   |  |
| <u> </u>                                                     | 1.8m High Timber Acoustic Fence<br>(Installed by Developer)                                                              |  |
|                                                              |                                                                                                                          |  |

N

This note is an integral part of this plan.
Finished surface contours, depth of fill contours, retaining wall details and proposed services provided by Peak Urban on 03-06-2022.
Location of retaining walls are indicative only. Site conditions will dictate construction limits to the material,

location, length & thickness of these walls.

 This plan has been prepared under the current legislation for the purpose of presales and should not be used for any other purpose. This plan may not contain all services which affect the subject lot and is based on design information only. This plan should not be used for any detailed designs. 5. Compaction of fill to be completed in accordance with