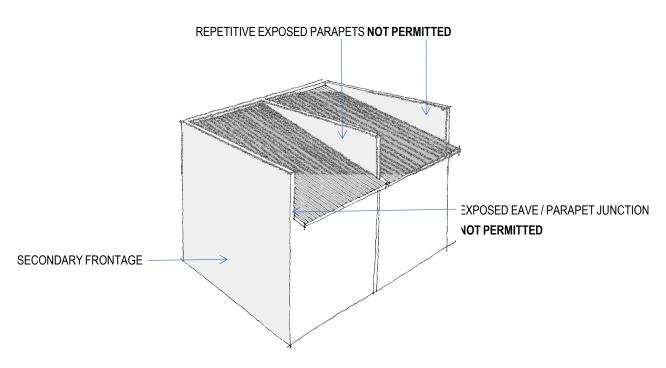

the façade design.
- Where gutters / eaves are located on the rear of the building, consideration must be given to the appearance from the rear and secondary frontages. A continuous run of exposed parapets that separate dwellings and run parallel to the rear of the building will not be permitted unless thoughtfully detailed at each junction.
- Where parapets are proposed, careful consideration must be given to how parapets return around corners and how they are viewed from all sides. Parapets must fully conceal the roof and eaves from the main frontage as well as return along secondary frontages on all building levels.
- Where parapets run along secondary street frontages, careful consideration must be given to ensure the rear gutter / eave is well concealed from all secondary frontages.



## C.7 CORNER AND REAR ELEVATION TREATMENT

The corner treatment of multi-unit developments is an important design element as corners become highly visible from all street frontages. Design accentuation is required to mark the corners of multi-unit buildings and the built form of corners should be addressed in the following ways:

- Built close to the boundary to provide a strong definition to the corner.
- Step up in building form to reinforce the corner.
- Wrap around or provide a feature element through material use and design.
- A change in building materials or colours around primary and secondary frontage corners is not permitted.
- Feature horizontal articulation elements that wrap around main corners such as balconies, awnings and the like, is encouraged.
- Where a break between