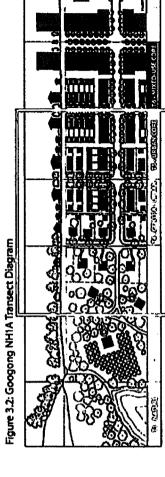

hat reflect its location within the development. There are three zones identified within NHA;

- 1. T3 / Sub-Urban Transect Zone low density edge typically with large residential homes and native planting which responds to the surrounding landscape. There are two sub-urban categories found within NM1A, the Neighbourhood Edge along Googong Dam Road and the internal Neighbourhood.
- Is / General Urban Transect Zone a gradual transition into the Neighbourhood Centre where residential types vary and are mixed with commercial and community activities and planting is predominantly exotic
- say and are missed with commercial and commonly settinged and planting is predominantly exotic.

  3. T3 / Urban Core Transect Zone.
  The Urban-Core Transect Zone (Town Centre) does not occur within NHTA.





Figure 3.3: Googong Township The Transect Zone indicating NH1A extent (source Roberts Day, 2009)

1

(

{ |

1 3

AECOM Design . Planning

1

1

TROGENG LANDSCAPE OPEN SPACE STANTEGY REPORT

ţ

Landscape Palette

### AECOM Design - Planeing

# Landscape Palette

### MATERIALITY **OBJECTIVES**

- construction of retaining walls, concrete surfaces, landscape structures and mulches etc. to embody site character. Utilise site sourced stone where possible in the
- landscape materials from local sources to reduce emissions associated with importation of materials from further afield. If unavailable from site then where practical obtain
- Where possible utilise materials that have had minimal negative environmental and social impacts in their extraction/production and transportation to site.