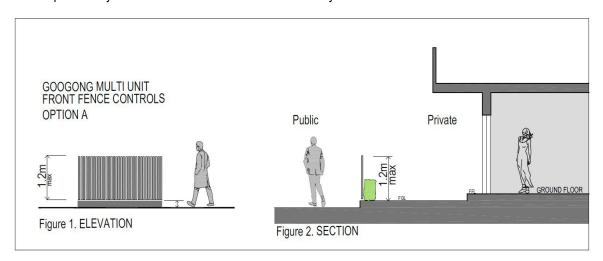

ing.
  - The front 50% of the front setback dimension is to be in a height to match the adjacent front fencing (i.e 1.0 1.2m height).
  - The remaining 50% of the front setback dimension is to be in a fencing material to match the adjacent front fencing.
  - The remaining 50% of the front setback dimension is to be constructed at a height of 1.5m to provide privacy.



MAIN STREET FRONTAGE / OPEN SPACE

(Note: Variations to the above may be considered at the discretion of the Googong Design Manager)

Multi Dwelling Housing (MDH) sites will be required to establish a high quality interface between the public and private domain. The following diagrams illustrate front fencing options. An individual option, or combination of the below options may be utilised to establish the front boundary.









## SIDE/REAR FENCING BETWEEN DWELLINGS

Side or rear fencing that is not visible from the street must be located at least 1m behind the building line. Side or rear fencing that is not visible from the street and separates dwelling courtyard / open space areas is to be the following:

- Timber paling lapped and capped fencing
- Colorbond 'Woodland Grey' if a metal fence is specified.
- Maximum height of 1.8m.

## C.10 MATERIALS AND COLOURS

The materials palette for multi-unit developments is to be of high quality and durability. As part of the Googong Design Manager approval process, an external materials schedule as well as elevations identifying the location of material is required. The following overall guidelines apply to material use:

- A range of high quality external materi