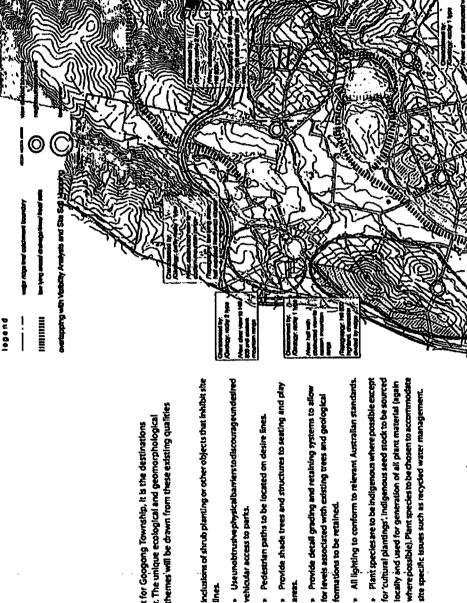

to parks.

- Provide spaces for community expression and
- Create a distinctive identity across Googong yet variety to each of the defined character zones.
- Retain existing trees and geological formations where possible with the location of parks and open space.

formations to be retained.

### PRINCIPLES

- highly visible locations, to enhance visual character, identity, Create visual rewards through location of amenities in surveillance and guardlanship.
- management incorporating water sensitive urban design Utilise open space for integrated stormwater principles.
- Parks are to be located on main roads or provid perimeter road address for standard roads.
- Parks are to be located central to residentia
- neighbourhood areas.
- Visibility across parts should be maintained with limited



Figure 13: Site Character Analysis Note locations are indicative only and subject to further review and detail design at Neighbourhood DA stage.

Dage 116 of 135

### TRANSECT ZONES

Zones from natural edges to the highly urban character at The Googong masterplan consists a sequence of Transect the heart of the Town Centre. This sequence of characters elements and landscape character of Googong: building, will be the Town Centre. Buildings in the town centre will neighbourhood level retall, commercial and community commercial and cultural heart of the new community it homes, lawns and streetscape planting which responds be larger and be predominantly mixed use. As the clvfc, to the surrounding landscape. This gradually transition: activities. The most active and urban part of Googong is