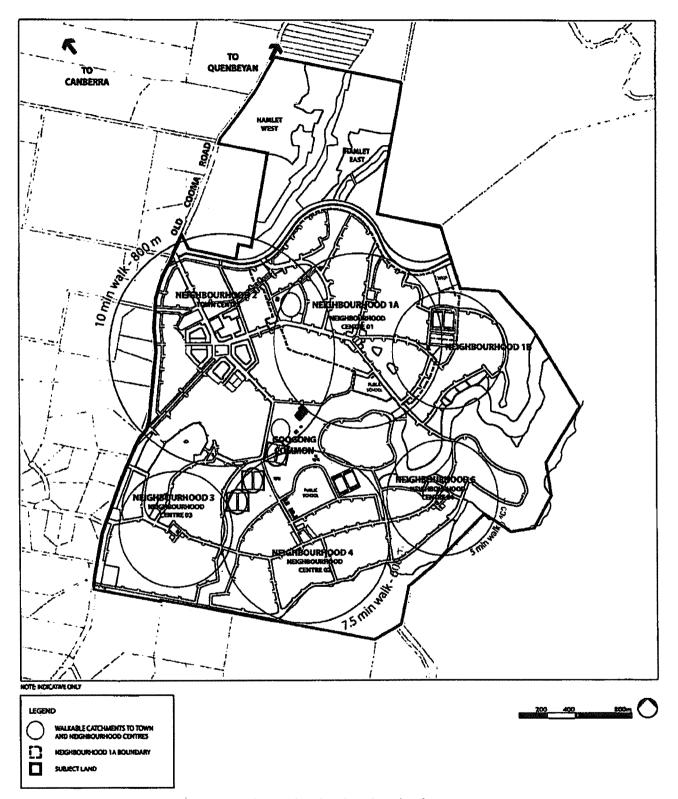

anbeyan City Council Googong Development Corporation Pty Ltd

@ Office of the Kadistrat\_Asherst late:efonsty lkst:labshonnsk

1

1:

11

1

1 }

1:



## Schedule 3 - Indicative Staging Plan

(Clause 1.1)

Indicative Staging Plan on following page.

### **INDICATIVE STAGING PLAN**



- Staging of development shown on the plan is indicative only.
- Development could occur in more than one neighbourhood at any point in time.
- Staging may change to meet market demand.

## Googong Urban Development Local Planning Agreement Queanbeyan City Council Googong Development Corporation Pty Ltd

⊕ UTTICE OF the Registrar-General /STC:GIODALX /RET:]spanoudak

1:

11

. [



## Schedule 4 - Development

(Clause 1.1)

Please see the following pages.

**MASTER PLAN** 



### **WALKABLE NEIGHBOURHOODS**



- Googong is to be developed as five walkable neighbourhoods and two hamlets.
- Homes will generally be within a 10 minute walk of the town or neighbourhood centre.
- Connectivity within and between neighbourhoods is provided through safe and legible pedestrian paths, cycle ways and streets.
- Schools are located on a proposed bus route along and adjacent to cycle and pedestrian paths.
- · Community facilities will be accessible from cycle and / or pedestrian paths.

#### **ACTIVITY CENTRES**



- There will be two levels of activity centres in Googong; a town centre and four neighbourhood centres all to be readily assessable by public transport.
- The town centre precinct of approximately 16.5 hectares will form the civic, commercial and cultural heart of the new community.
- The town c