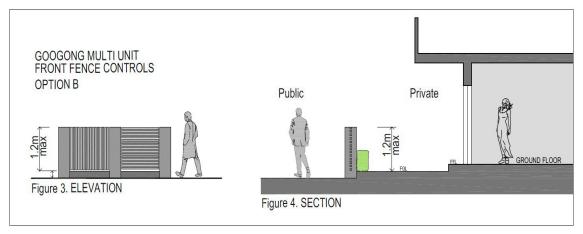

g.
  - The front 50% of the front setback dimension is to be in a height to match the adjacent front fencing (i.e 1.0 1.2m height).
  - The remaining 50% of the front setback dimension is to be in a fencing material to match the adjacent front fencing.
  - The remaining 50% of the front setback dimension is to be constructed at a height of 1.5m to provide privacy.



MAIN STREET FRONTAGE / OPEN SPACE

(Note: Variations to the above may be considered at the discretion of the Googong Design Manager)

Multi Dwelling Housing (MDH) sites will be required to establish a high quality interface between the public and private domain. The following diagrams illustrate front fencing options. An individual option, or combination of the below options may be utilised to establish the front boundary.









## SIDE/REAR FENCING BETWEEN DWELLINGS

Side or rear fencing that is not visible from the street must be located at least 1m behind the building line. Side or rear fencing that is not visible from the street and separates dwelling courtyard / open space areas is to be the following:

- Timber paling lapped and capped fencing
- Colorbond 'Woodland Grey' if a metal fence is specified.
- Maximum height of 1.8m.

## C.10 MATERIALS AND COLOURS

The materials palette for multi-unit developments is to be of high quality and durability. As part of the Googong Design Manager approval process, an external materials schedule as well as elevations identifying the location of material is required. The following overall guidelines apply to material use:

- A range of high quality external material