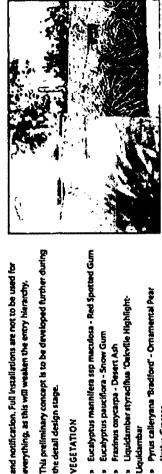

infrastructure by addressing the A greater number of walls should be constructed in groups height in the order of 8 m high. The layout of these families' entry road while incorporating view framing of the surround of Tamilles' with a number of screens reaching a maximum andscape.

Lesser emires may feature constructed shapes in the order open space is accessed and an alternative method of site spatial relationship through which entry roads can pass of 3 or 4 meters high. These installations are to form a navigation will be achiev

Rock type 1 - feature rock for wells

particular location. For example to pedestrian only access points to the site or other points that require marking Elsewhere in the project, elements of the installations such as screens may be used to mark and celebrate a





stone finish; Suggested screen with text. kop te bottom: Sugo





Wall 1 secto

AECOM Design . Planning

Key plan

# Open Space Hierarchy

Key plan

# .

# **E2 ENVIRONMENTAL CONSERVATION (DRAINAGE)**

Lower Montgomery Creek

Lower Montgomery Creek is a locally agnificant environmental contidor which links the Queanbeyan River and the upper Montgomery Creek catchment.

OBJECTIVES

Vegetation Management within Lower Montgomery Creek will be bushland restoration generally comprising the followings

- bushland regeneration (the removal of weeds/burns/soil scarification/no introduced planting), or
- assisted bushland regeneration (the above and replanting of species missing from the vegetation structure), or
- bushland reconstruction (the above and replanting of full structure vegetation