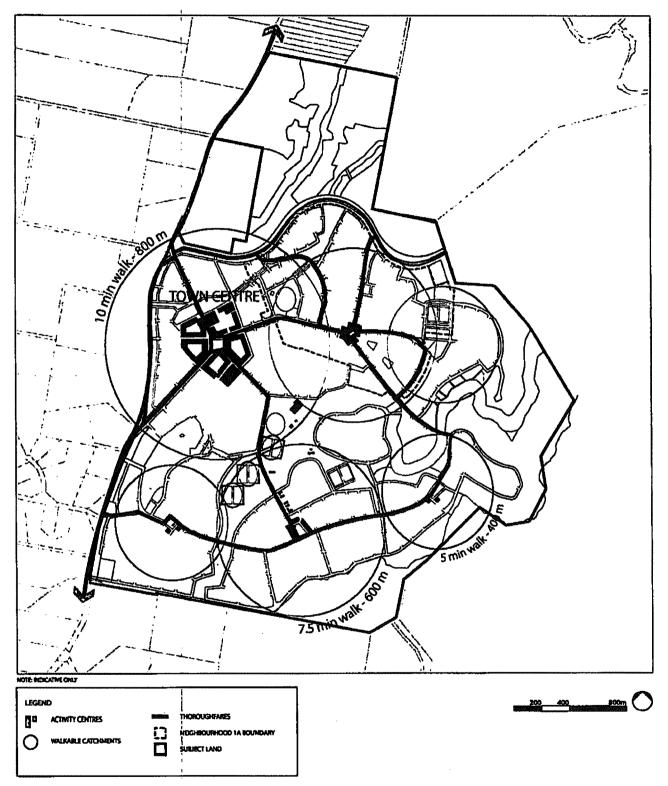

Local Planning Agreement Queanbeyan City Council Googong Development Corporation Pty Ltd

⊕ UTTICE OF the Registrar-General /STC:GIODALX /RET:]spanoudak

1:

11

. [



## Schedule 4 - Development

(Clause 1.1)

Please see the following pages.

**MASTER PLAN** 



### **WALKABLE NEIGHBOURHOODS**



- Googong is to be developed as five walkable neighbourhoods and two hamlets.
- Homes will generally be within a 10 minute walk of the town or neighbourhood centre.
- Connectivity within and between neighbourhoods is provided through safe and legible pedestrian paths, cycle ways and streets.
- Schools are located on a proposed bus route along and adjacent to cycle and pedestrian paths.
- · Community facilities will be accessible from cycle and / or pedestrian paths.

#### **ACTIVITY CENTRES**



- There will be two levels of activity centres in Googong; a town centre and four neighbourhood centres all to be readily assessable by public transport.
- The town centre precinct of approximately 16.5 hectares will form the civic, commercial and cultural heart of the new community.
- The town centre will allow for a range of retail, business, entertainment and community uses and higher density living.
- Subject to market demand, the Neighbourhood Centres in Neighbourhoods 1A, 3, 4 and 5 may provide for daily needs and include convenience retail, cafes and other uses at street level.
- Medium density dwellings such as attached and small lot housing will be clustered around neighbourhood
  centres and apartments and shop top dwellings are to be developed within the centres.

**OPEN SPACE