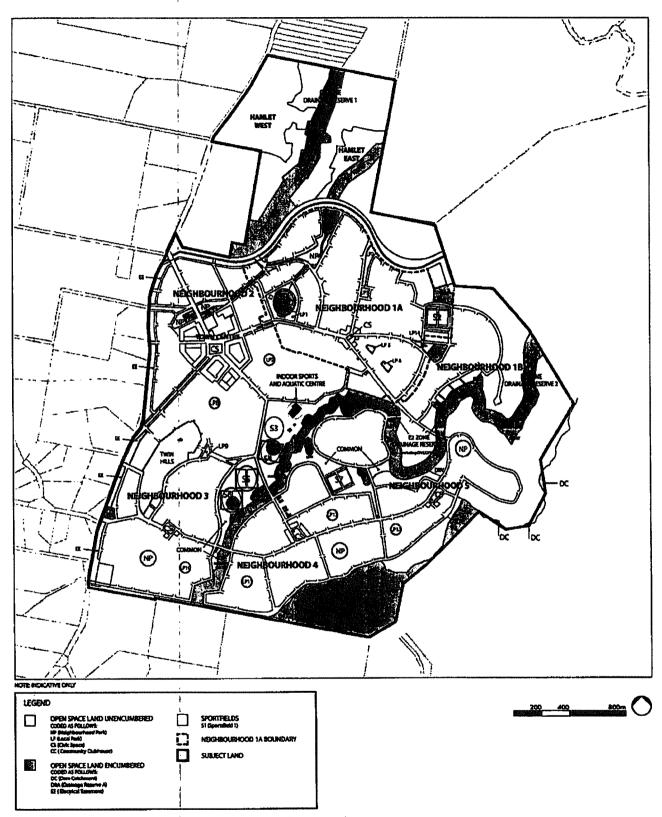

here will be two levels of activity centres in Googong; a town centre and four neighbourhood centres all to be readily assessable by public transport.
- The town centre precinct of approximately 16.5 hectares will form the civic, commercial and cultural heart of the new community.
- The town centre will allow for a range of retail, business, entertainment and community uses and higher density living.
- Subject to market demand, the Neighbourhood Centres in Neighbourhoods 1A, 3, 4 and 5 may provide for daily needs and include convenience retail, cafes and other uses at street level.
- Medium density dwellings such as attached and small lot housing will be clustered around neighbourhood
  centres and apartments and shop top dwellings are to be developed within the centres.

**OPEN SPACE** 



- Googong is structured around approximately 160 hectares of open space.
- Open space areas provide opportunities for both active and passive recreation and include landscaped parks with water bodies and grassed areas complemented by seating, shade structures, playgrounds and barbeques.
- Natural open space areas provide habitat for native flora and fauna species and function as bio filtration systems to manage water quality.
- Sportsfields and sports courts provide for a range of sporting activities.

Note: The width of the power easement is subject to the outcome of Country Energy's regional supply strategy and may vary between 10.0m - 45.0m

Page 85 of 135

STORMWATER STRATEGY PLAN



STREET NETWORK



- Access to Googong will be from Googong Dam Road and Old Cooma Road.
- Streets wil