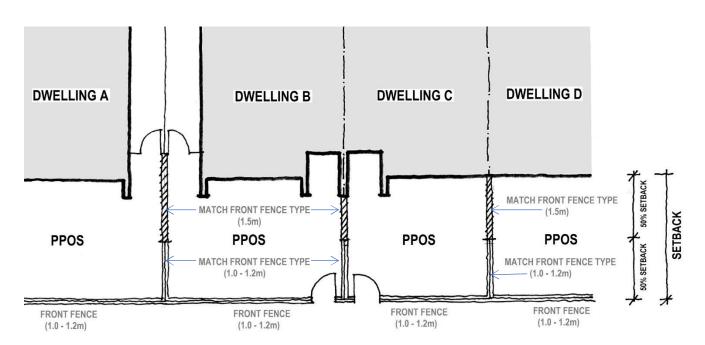

front fencing. Details of letter box designs must be submitted for approval. Standalone metal letter boxes or prefabricated off the shelf letter boxes are not permitted.
- Where PPOS areas are located on the main street and/or open space frontage, the side fencing that separates adjacent PPOS areas is to be as follows:
  - The front 50% of the front setback dimension to be in a fencing material to match the adjacent front fencing.
  - The front 50% of the front setback dimension is to be in a height to match the adjacent front fencing (i.e 1.0 1.2m height).
  - The remaining 50% of the front setback dimension is to be in a fencing material to match the adjacent front fencing.
  - The remaining 50% of the front setback dimension is to be constructed at a height of 1.5m to provide privacy.



MAIN STREET FRONTAGE / OPEN SPACE

(Note: Variations to the above may be considered at the discretion of the Googong Design Manager)

Multi Dwelling Housing (MDH) sites will be required to establish a high quality interface between the public and private domain. The following diagrams illustrate front fencing options. An individual option, or combination of the below options may be utilised to establish the front boundary.









## SIDE/REAR FENCING BETWEEN DWELLINGS

Side or rear fencing that is not visible from the street must be located at least 1m behind the building line. Side or rear fencing that is not visible from the street and separates dwelling courtyard / open space areas is to be the following:

- Timber paling lapped and capped fencing
- Colorbond 'Woodland Grey' if a me