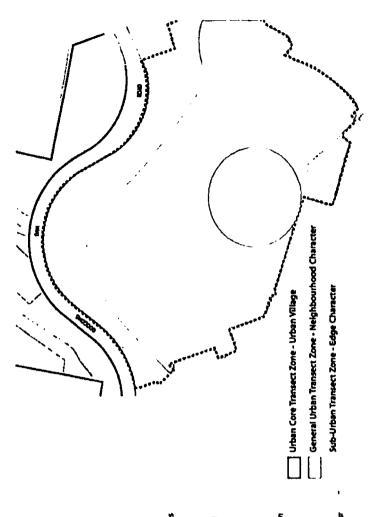

that reflect its location within the development. There are three zones identified within NHA;

- 1. T3 / Sub-Urban Transect Zone low density edge typically with large residential homes and native planting which responds to the surrounding landscape. There are two sub-urban categories found within NM1A, the Neighbourhood Edge along Googong Dam Road and the internal Neighbourhood.
- Is / General Urban Transect Zone a gradual transition into the Neighbourhood Centre where residential types vary and are mixed with commercial and community activities and planting is predominantly exotic
- say and are missed with commercial and commonly settinged and planting is predominantly exotic.

  3. T3 / Urban Core Transect Zone.
  The Urban-Core Transect Zone (Town Centre) does not occur within NHTA.





Figure 3.3: Googong Township The Transect Zone indicating NH1A extent (source Roberts Day, 2009)

1

(

{ |

1 3

AECOM Design . Planning

1

1

TROGENG LANDSCAPE OPEN SPACE STANTEGY REPORT

ţ

Landscape Palette

### AECOM Design - Planeing

# Landscape Palette

### MATERIALITY **OBJECTIVES**

- construction of retaining walls, concrete surfaces, landscape structures and mulches etc. to embody site character. Utilise site sourced stone where possible in the
- landscape materials from local sources to reduce emissions associated with importation of materials from further afield. If unavailable from site then where practical obtain
- Where possible utilise materials that have had minimal negative environmental and social impacts in their extraction/production and transportation to site.